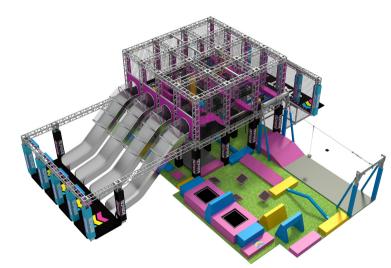

## **CUSTOM DESIGN**

Funlandia offers custom-sized Warrior Challenge Courses to perfectly fit your space and needs. We create engaging routes to maximize fun and challenge, and provide themed designs that enhance your brand and create a unique atmosphere.