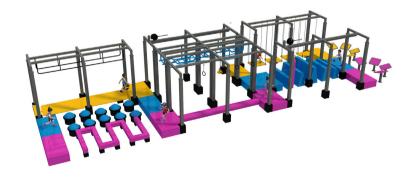

#### **Truss-Based Courses**

Funlandia's Truss-Based Warrior Courses utilize a robust truss framework, made from alluminum-alloy, providing superior strength and stability. This structure allows for more extensive and complex designs, accommodating a wide variety of obstacles and configurations. Truss-based courses are ideal for larger installations where the flexibility of obstacle placement and scalability are key.

#### **Double-Level Courses**

The Double-Level Warrior Courses maximize space by spreading obstacles across two levels. This setup allows for integrating additional thrilling elements, such as slides, creating a more exciting and engaging experience. It offers a comprehensive adventure that combines challenge with enhanced fun.

#### **Steel Tube Courses**

Our Steel Tube Warrior Courses are built using a network of durable steel tubes, offering a sleek and streamlined appearance. This design is more compact, making it perfect for smaller spaces or where a minimalist aesthetic is preferred. Steel tube structures are known for their ease of installation and maintenance, providing a cost-effective solution without compromising on durability or safety.

#### **Ground-Level Courses**

These courses feature obstacles are installed directly on the ground, where participants jump, balance, and maneuver through various challenges. Easy to install and relocate, they offer flexibility in layout changes, making them ideal for adaptable setups and younger participants.