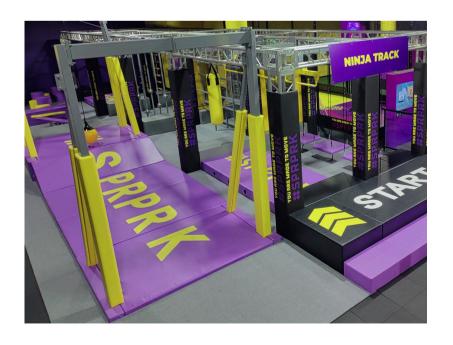

#### **Ground-Level Courses**

These courses feature obstacles are installed directly on the ground, where participants jump, balance, and maneuver through various challenges. Easy to install and relocate, they offer flexibility in layout changes, making them ideal for adaptable setups and younger participants.