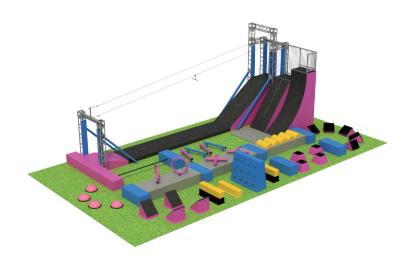

#### **Truss-Based Courses**

Funlandia's Truss-Based Warrior Courses utilize a robust truss framework, made from alluminum-alloy, providing superior strength and stability. This structure allows for more extensive and complex designs, accommodating a wide variety of obstacles and configurations. Truss-based courses are ideal for larger installations where the flexibility of obstacle placement and scalability are key.

#### **Double-Level Courses**

The Double-Level Warrior Courses maximize space by spreading obstacles across two levels. This setup allows for integrating additional thrilling elements, such as slides, creating a more exciting and engaging experience. It offers a comprehensive adventure that combines challenge with enhanced fun.

#### **Steel Tube Courses**

Our Steel Tube Warrior Courses are built using a network of durable steel tubes, offering a sleek and streamlined appearance. This design is more compact, making it perfect for smaller spaces or where a minimalist aesthetic is preferred. Steel tube structures are known for their ease of installation and maintenance, providing a cost-effective solution without compromising on durability or safety.

#### **Ground-Level Courses**

These courses feature obstacles are installed directly on the ground, where participants jump, balance, and maneuver through various challenges. Easy to install and relocate, they offer flexibility in layout changes, making them ideal for adaptable setups and younger participants.