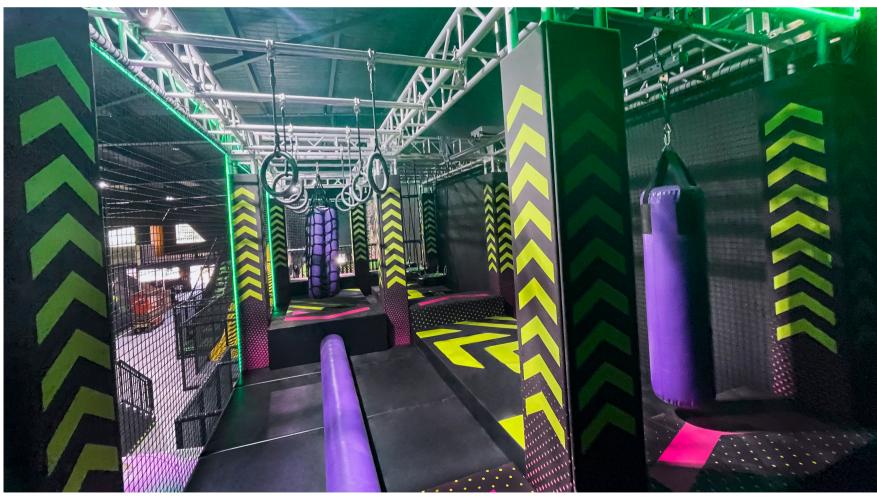

# OVERVIEW OF WARRIOR CHALLENGE COURSES

Inspired by the popularity of the "American Ninja" series, Funlandia's Warrior Challenge Courses is a dynamic and versatile attraction, challenging participants of all ages. These courses blend agility, strength, and coordination into a thrilling experience that can be tailored to various skill levels. With a focus on promoting fitness and fun, Warrior Challenge Courses are an ideal addition to adventure parks, offering a variety of obstacles that can be customized to fit different themes and spaces. Whether for children or adults, these courses provide an engaging way to test and improve physical abilities.

#### **Truss-Based Courses**

Funlandia's Truss-Based Warrior Courses utilize a robust truss framework, made from alluminum-alloy, providing superior strength and stability. This structure allows for more extensive and complex designs, accommodating a wide variety of obstacles and configurations. Truss-based courses are ideal for larger installations where the flexibility of obstacle placement and scalability are key.