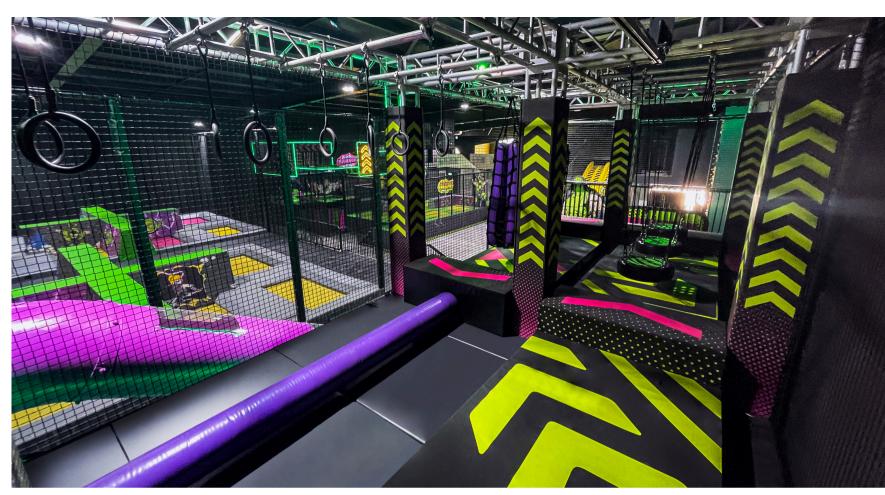

# OVERVIEW OF WARRIOR CHALLENGE COURSES

Inspired by the popularity of the "American Ninja" series, Funlandia's Warrior Challenge Courses is a dynamic and versatile attraction, challenging participants of all ages. These courses blend agility, strength, and coordination into a thrilling experience that can be tailored to various skill levels. With a focus on promoting fitness and fun, Warrior Challenge Courses are an ideal addition to adventure parks, offering a variety of obstacles that can be customized to fit different themes and spaces. Whether for children or adults, these courses provide an engaging way to test and improve physical abilities.