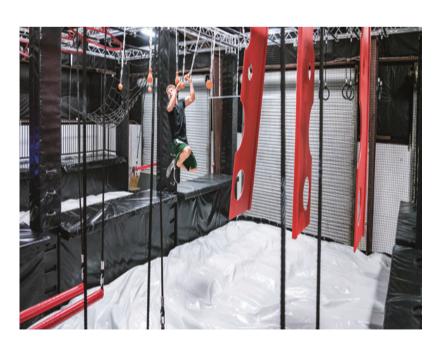

#### **Foam Pit**

Another option is integrating our Warrior Courses with a Foam Pit, creating a seamless combination with trampoline parks. This allows for a soft, safe landing area for high-intensity activities. Additionally, we offer the option to cover the foam bricks inside the Foam Pit with durable nylon covers, enhancing longevity and hygiene.

#### **Airbag Systems**

Our airbags meet ASTM F2970 and EN 12503-1 safety standards, utilizing air pillar technology for enhanced cushioning and protection.

These systems are ideal for highimpact activities, providing safe landings.