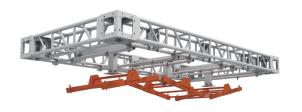

#### **Truss-Based Courses**

Funlandia's Truss-Based Warrior Courses utilize a robust truss framework, made from alluminum-alloy, providing superior strength and stability. This structure allows for more extensive and complex designs, accommodating a wide variety of obstacles and configurations. Truss-based courses are ideal for larger installations where the flexibility of obstacle placement and scalability are key.