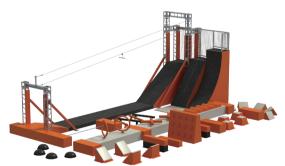

#### **Double-Level Courses**

The Double-Level Warrior Courses maximize space by spreading obstacles across two levels. This setup allows for integrating additional thrilling elements, such as slides, creating a more exciting and engaging experience. It offers a comprehensive adventure that combines challenge with enhanced fun.

#### **Ground-Level Courses**

These courses feature obstacles are installed directly on the ground, where participants jump, balance, and maneuver through various challenges. Easy to install and relocate, they offer flexibility in layout changes, making them ideal for adaptable setups and younger participants.