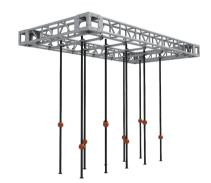

#### **Truss-Based Courses**

Funlandia's Truss-Based Warrior Courses utilize a robust truss framework, made from alluminum-alloy, providing superior strength and stability. This structure allows for more extensive and complex designs, accommodating a wide variety of obstacles and configurations. Truss-based courses are ideal for larger installations where the flexibility of obstacle placement and scalability are key.

**Vertical Net** 