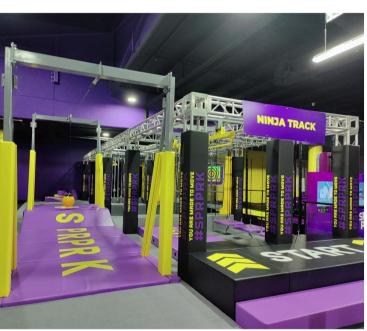

# OVERVIEW OF WARRIOR CHALLENGE COURSES

Inspired by the popularity of the "American Ninja" series, Funlandia's Warrior Challenge Courses is a dynamic and versatile attraction, challenging participants of all ages. These courses blend agility, strength, and coordination into a thrilling experience that can be tailored to various skill levels. With a focus on promoting fitness and fun, Warrior Challenge Courses are an ideal addition to adventure parks, offering a variety of obstacles that can be customized to fit different themes and spaces. Whether for children or adults, these courses provide an engaging way to test and improve physical abilities.

#### **Truss-Based Courses**

Funlandia's Truss-Based Warrior Courses utilize a robust truss framework, made from alluminum-alloy, providing superior strength and stability. This structure allows for more extensive and complex designs, accommodating a wide variety of obstacles and configurations. Truss-based courses are ideal for larger installations where the flexibility of obstacle placement and scalability are key.