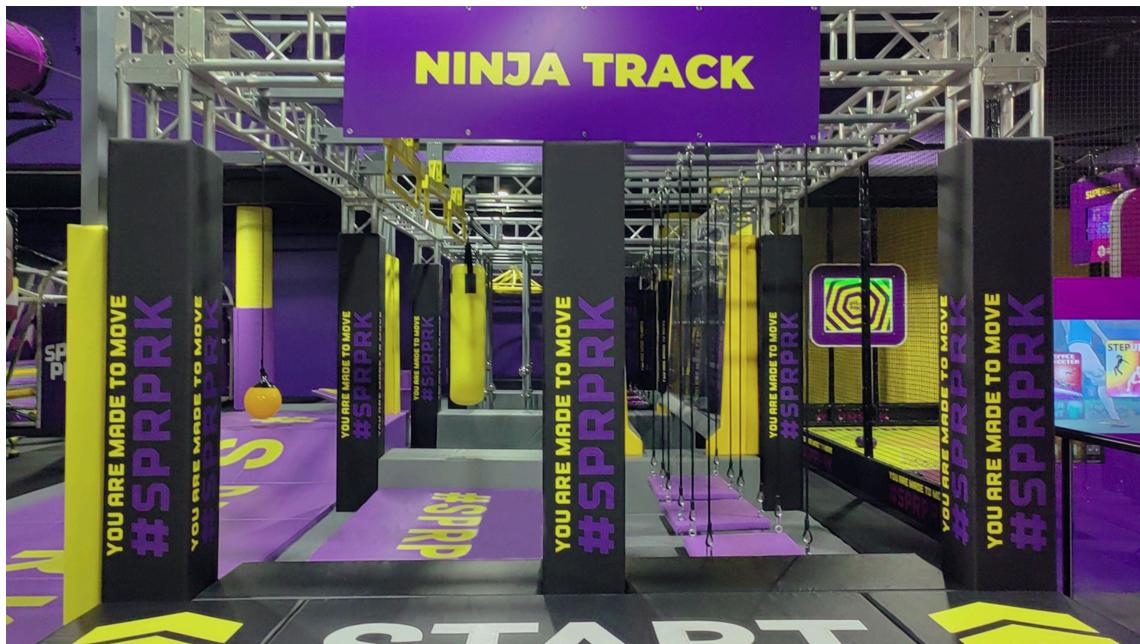

# OVERVIEW OF WARRIOR CHALLENGE COURSES

Inspired by the popularity of the "American Ninja" series, Funlandia's Warrior Challenge Courses is a dynamic and versatile attraction, challenging participants of all ages. These courses blend agility, strength, and coordination into a thrilling experience that can be tailored to various skill levels. With a focus on promoting fitness and fun, Warrior Challenge Courses are an ideal addition to adventure parks, offering a variety of obstacles that can be customized to fit different themes and spaces. Whether for children or adults, these courses provide an engaging way to test and improve physical abilities.

#### **Truss-Based Courses**

Funlandia's Truss-Based Warrior Courses utilize a robust truss framework, made from alluminum-alloy, providing superior strength and stability. This structure allows for more extensive and complex designs, accommodating a wide variety of obstacles and configurations. Truss-based courses are ideal for larger installations where the flexibility of obstacle placement and scalability are key.