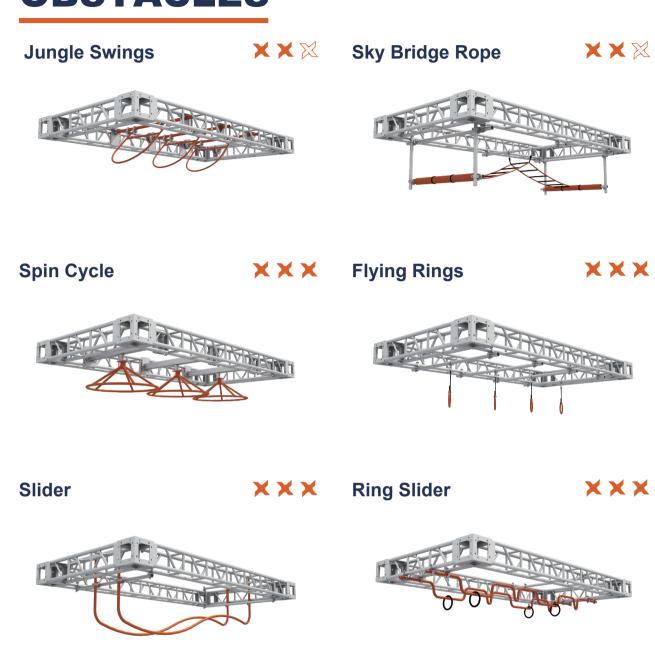

XXX

**Jungle Walk** 

XXX

Slack Line

XXX

**Floating Discs** 

 $X \boxtimes X$ 

**Flying Rings** 

### **OBSTACLES**

XXX

**Jumping Monkey** 

**Tilting Frame** 

XXX