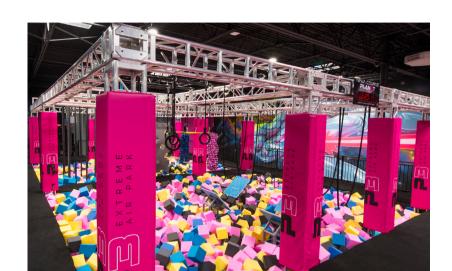

#### **Foam Pit**

Another option is integrating our Warrior Courses with a Foam Pit, creating a seamless combination with trampoline parks. This allows for a soft, safe landing area for high-intensity activities. Additionally, we offer the option to cover the foam bricks inside the Foam Pit with durable nylon covers, enhancing longevity and hygiene.