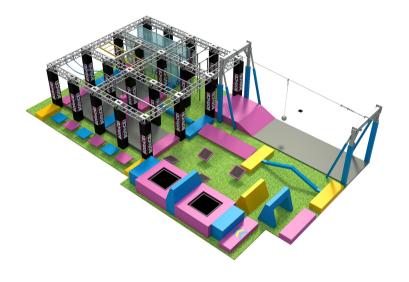

## **CUSTOM DESIGN**

Funlandia offers custom-sized Warrior Challenge Courses to perfectly fit your space and needs. We create engaging routes to maximize fun and challenge, and provide themed designs that enhance your brand and create a unique atmosphere.