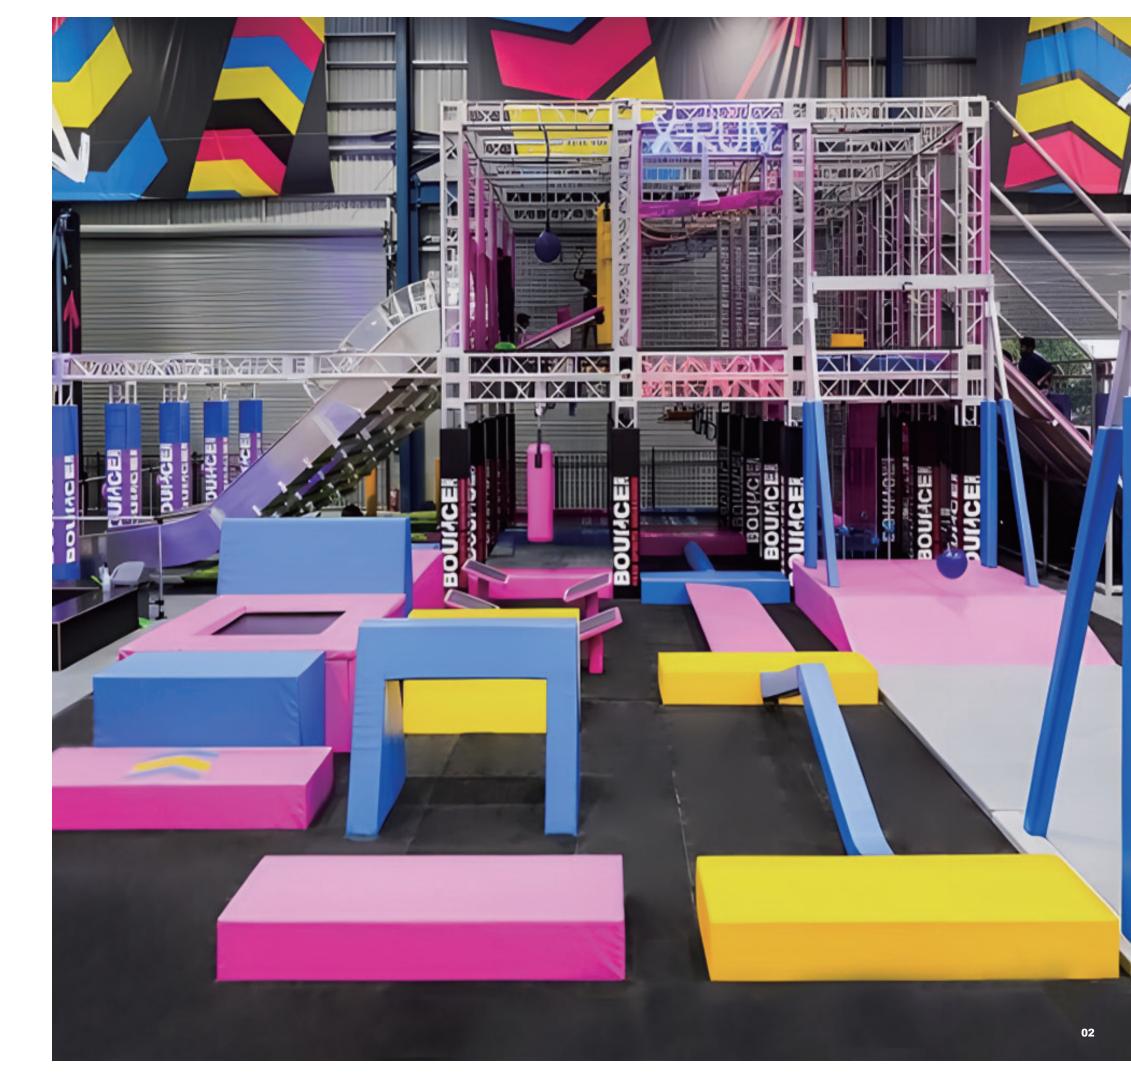

#### **Double-Level Courses**

The Double-Level Warrior Courses maximize space by spreading obstacles across two levels. This setup allows for integrating additional thrilling elements, such as slides, creating a more exciting and engaging experience. It offers a comprehensive adventure that combines challenge with enhanced fun.

#### **Ground-Level Courses**

These courses feature obstacles are installed directly on the ground, where participants jump, balance, and maneuver through various challenges. Easy to install and relocate, they offer flexibility in layout changes, making them ideal for adaptable setups and younger participants.