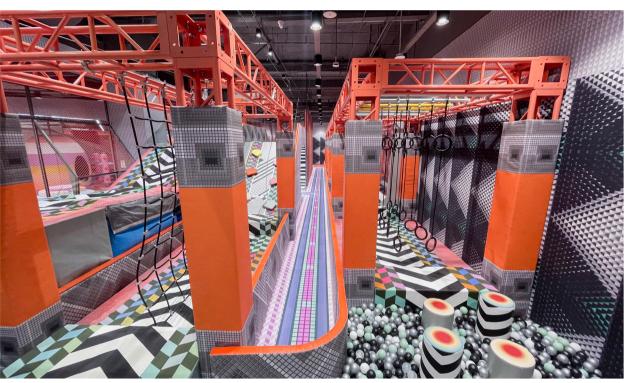

#### **Truss-Based Courses**

Funlandia's Truss-Based Warrior Courses utilize a robust truss framework, made from alluminum-alloy, providing superior strength and stability. This structure allows for more extensive and complex designs, accommodating a wide variety of obstacles and configurations. Truss-based courses are ideal for larger installations where the flexibility of obstacle placement and scalability are key.

#### **Double-Level Courses**

The Double-Level Warrior Courses maximize space by spreading obstacles across two levels. This setup allows for integrating additional thrilling elements, such as slides, creating a more exciting and engaging experience. It offers a comprehensive adventure that combines challenge with enhanced fun.