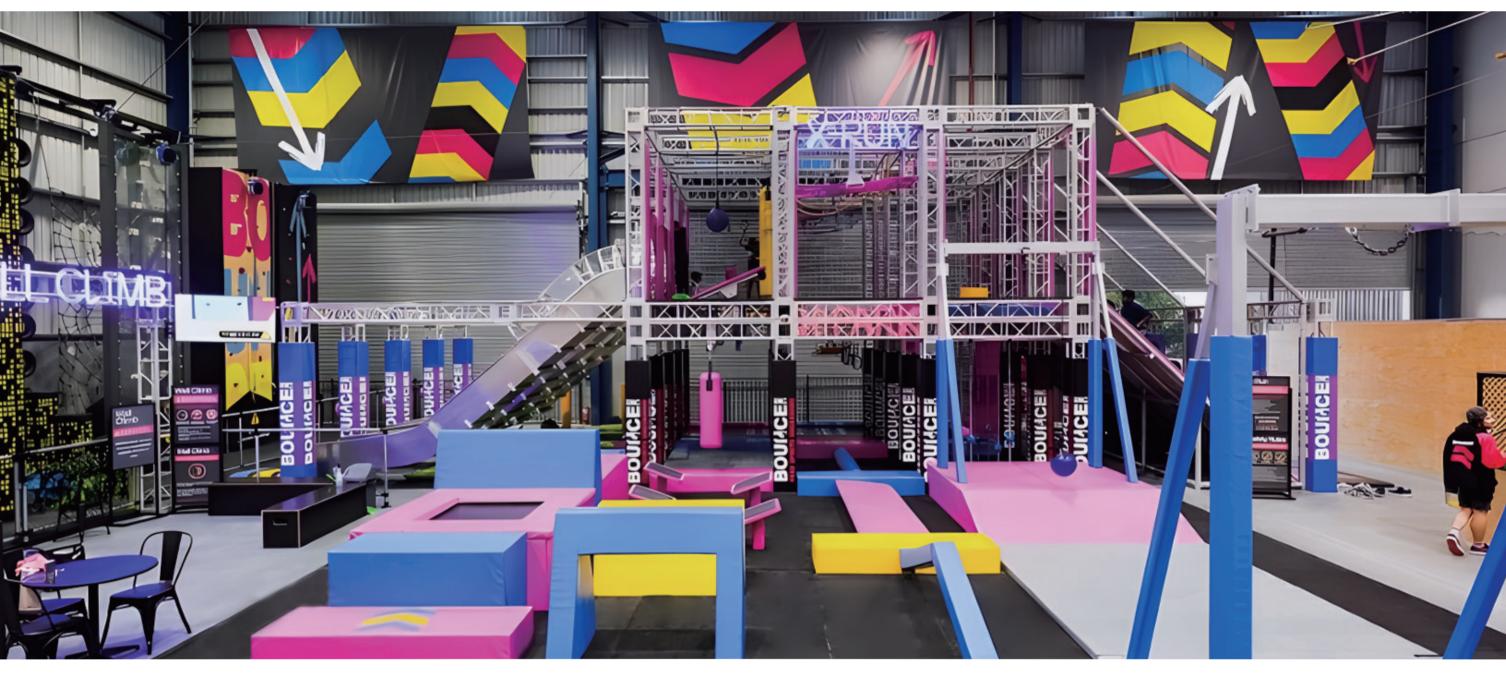

# OVERVIEW OF WARRIOR CHALLENGE COURSES

Inspired by the popularity of the "American Ninja" series, Funlandia's Warrior Challenge Courses is a dynamic and versatile attraction, challenging participants of all ages. These courses blend agility, strength, and coordination into a thrilling experience that can be tailored to various skill levels. With a focus on promoting fitness and fun, Warrior Challenge Courses are an ideal addition to adventure parks, offering a variety of obstacles that can be customized to fit different themes and spaces. Whether for children or adults, these courses provide an engaging way to test and improve physical abilities.

#### **Double-Level Courses**

The Double-Level Warrior Courses maximize space by spreading obstacles across two levels. This setup allows for integrating additional thrilling elements, such as slides, creating a more exciting and engaging experience. It offers a comprehensive adventure that combines challenge with enhanced fun.