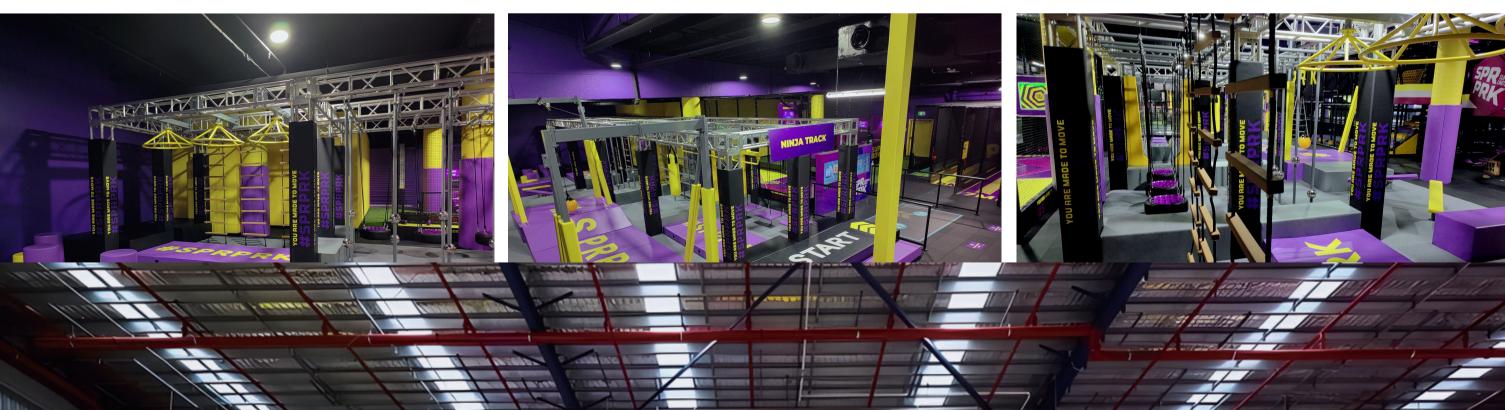

# OVERVIEW OF WARRIOR CHALLENGE COURSES

Inspired by the popularity of the "American Ninja" series, Funlandia's Warrior Challenge Courses is a dynamic and versatile attraction, challenging participants of all ages. These courses blend agility, strength, and coordination into a thrilling experience that can be tailored to various skill levels. With a focus on promoting fitness and fun, Warrior Challenge Courses are an ideal addition to adventure parks, offering a variety of obstacles that can be customized to fit different themes and spaces. Whether for children or adults, these courses provide an engaging way to test and improve physical abilities.

#### **Truss-Based Courses**

Funlandia's Truss-Based Warrior Courses utilize a robust truss framework, made from alluminum-alloy, providing superior strength and stability. This structure allows for more extensive and complex designs, accommodating a wide variety of obstacles and configurations. Truss-based courses are ideal for larger installations where the flexibility of obstacle placement and scalability are key.

#### **Double-Level Courses**

The Double-Level Warrior Courses maximize space by spreading obstacles across two levels. This setup allows for integrating additional thrilling elements, such as slides, creating a more exciting and engaging experience. It offers a comprehensive adventure that combines challenge with enhanced fun.