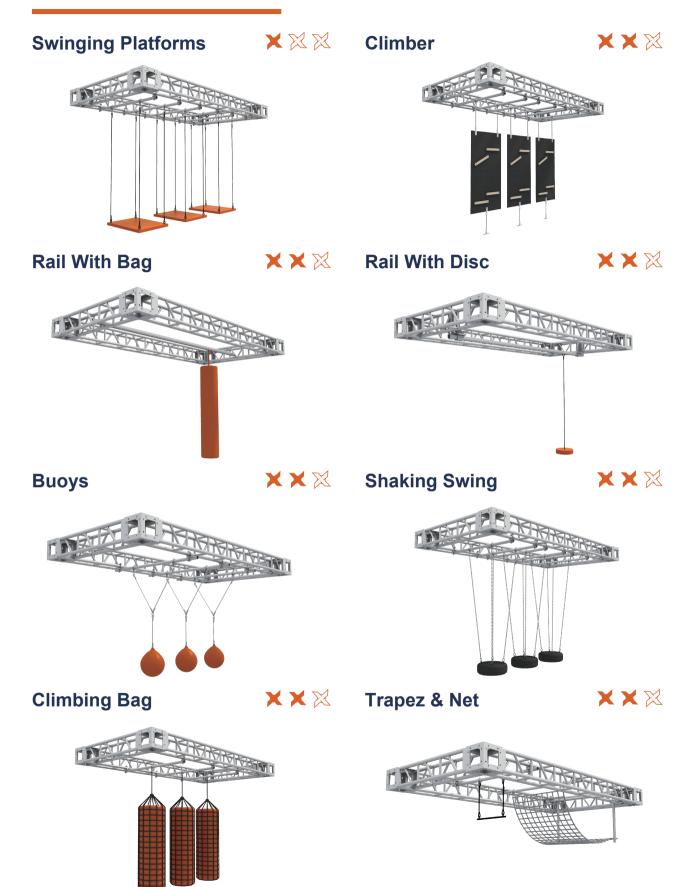

## **OBSTACLES**

Kiddy Ninja Set 1

Kiddy Ninja Set 2

**Parkour Box Set** 

XXX

**Jumping Bars** 

 $\mathbf{X} \boxtimes \boxtimes$ 

**Bounce Vault** 

XXX

**Warpped Wall** 

XXX

**Step Stones 1** 

 $X \boxtimes X$ 

**Step Stones 2** 

 $\mathbf{X} \boxtimes \boxtimes$ 

**Ground-Level Courses** 

XXX

**Jungle Walk** 

XXX

Slack Line

XXX

**Floating Discs** 

 $X \boxtimes X$ 

**Flying Rings** 

**Vertical Net** 