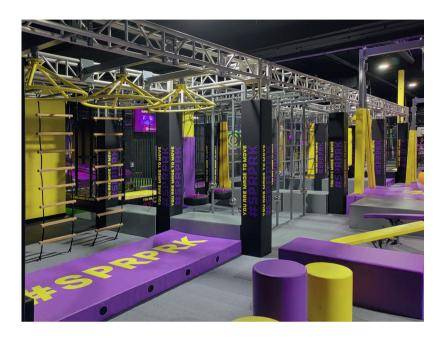

# OVERVIEW OF WARRIOR CHALLENGE COURSES

Inspired by the popularity of the "American Ninja" series, Funlandia's Warrior Challenge Courses is a dynamic and versatile attraction, challenging participants of all ages. These courses blend agility, strength, and coordination into a thrilling experience that can be tailored to various skill levels. With a focus on promoting fitness and fun, Warrior Challenge Courses are an ideal addition to adventure parks, offering a variety of obstacles that can be customized to fit different themes and spaces. Whether for children or adults, these courses provide an engaging way to test and improve physical abilities.

#### **Truss-Based Courses**

Funlandia's Truss-Based Warrior Courses utilize a robust truss framework, made from alluminum-alloy, providing superior strength and stability. This structure allows for more extensive and complex designs, accommodating a wide variety of obstacles and configurations. Truss-based courses are ideal for larger installations where the flexibility of obstacle placement and scalability are key.