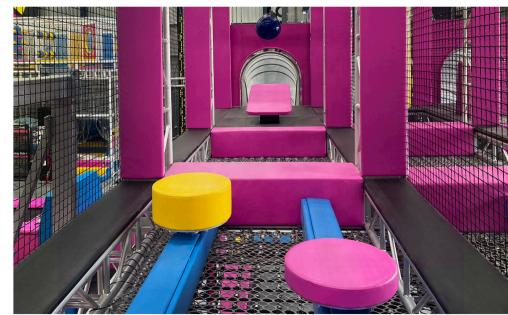

#### **Ground-Level Courses**

These courses feature obstacles are installed directly on the ground, where participants jump, balance, and maneuver through various challenges. Easy to install and relocate, they offer flexibility in layout changes, making them ideal for adaptable setups and younger participants.

XXX

**Warpped Wall** 

XXX

**Step Stones 1** 

 $X \boxtimes X$ 

**Step Stones 2** 

 $\mathbf{X} \boxtimes \boxtimes$ 

**Ground-Level Courses** 