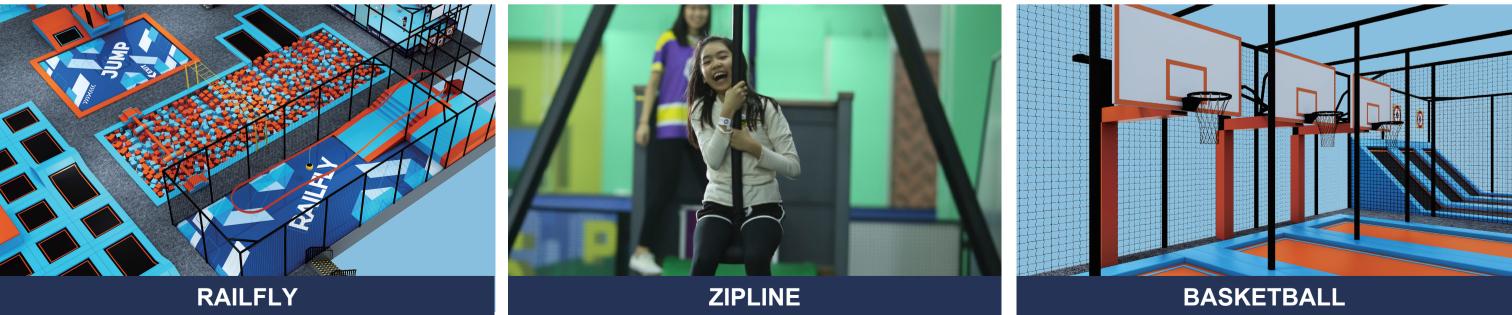

#### DISCOVER ALL AREAS!

| 1. Park TrampolinePoge 03                | 11. 7 |
|------------------------------------------|-------|
| 2. Tumbling LanePoge 03                  | 12.   |
| 3. Touch Buttons due Models ·····Poge 07 | 13    |
| 4. Parkour AreaPoge 03                   | 14.   |
| 5. Bounce Agent ·····Poge 08             | 15.   |
| 6. RailflyPoge 05                        | 16. I |
| 7. Battle Beam ·····Poge 06              | 17. I |
| 8. Monkey barPoge 02                     | 18. I |
| 9. Waterfall TrampolinePoge 02           | 19.   |
| 10. Foam Pool ·····Poge 06               | 20.   |

| 11. AirbagPoge 06                         |
|-------------------------------------------|
| 12. Launch PadPoge 02                     |
| 13. Jumping TowerPoge 02                  |
| 14. BasketballPoge 06                     |
| 15. Wipe Out·····Poge 04                  |
| 16. Interactive Dodge TargetPoge 20       |
| 17. Ninja ActivitiesPoge 04               |
| 18. Performance Trampoline ······Poge 03  |
| 19. Sports Court - Airtrack ······Poge 05 |
| 20.Rest Area ·····Poge 02                 |
|                                           |