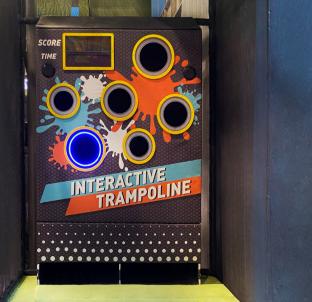

#### DISCOVER ALL AREAS!

| 1. Park TrampolinePoge 03                | 11. 7 |
|------------------------------------------|-------|
| 2. Tumbling LanePoge 03                  | 12.   |
| 3. Touch Buttons due Models ·····Poge 07 | 13    |
| 4. Parkour AreaPoge 03                   | 14.   |
| 5. Bounce Agent ·····Poge 08             | 15.   |
| 6. RailflyPoge 05                        | 16. I |
| 7. Battle Beam ·····Poge 06              | 17. I |
| 8. Monkey barPoge 02                     | 18. I |
| 9. Waterfall TrampolinePoge 02           | 19.   |
| 10. Foam Pool ·····Poge 06               | 20.   |

| 11. AirbagPoge 06                         |
|-------------------------------------------|
| 12. Launch PadPoge 02                     |
| 13. Jumping TowerPoge 02                  |
| 14. BasketballPoge 06                     |
| 15. Wipe Out·····Poge 04                  |
| 16. Interactive Dodge TargetPoge 20       |
| 17. Ninja ActivitiesPoge 04               |
| 18. Performance Trampoline ······Poge 03  |
| 19. Sports Court - Airtrack ······Poge 05 |
| 20.Rest Area ·····Poge 02                 |
|                                           |