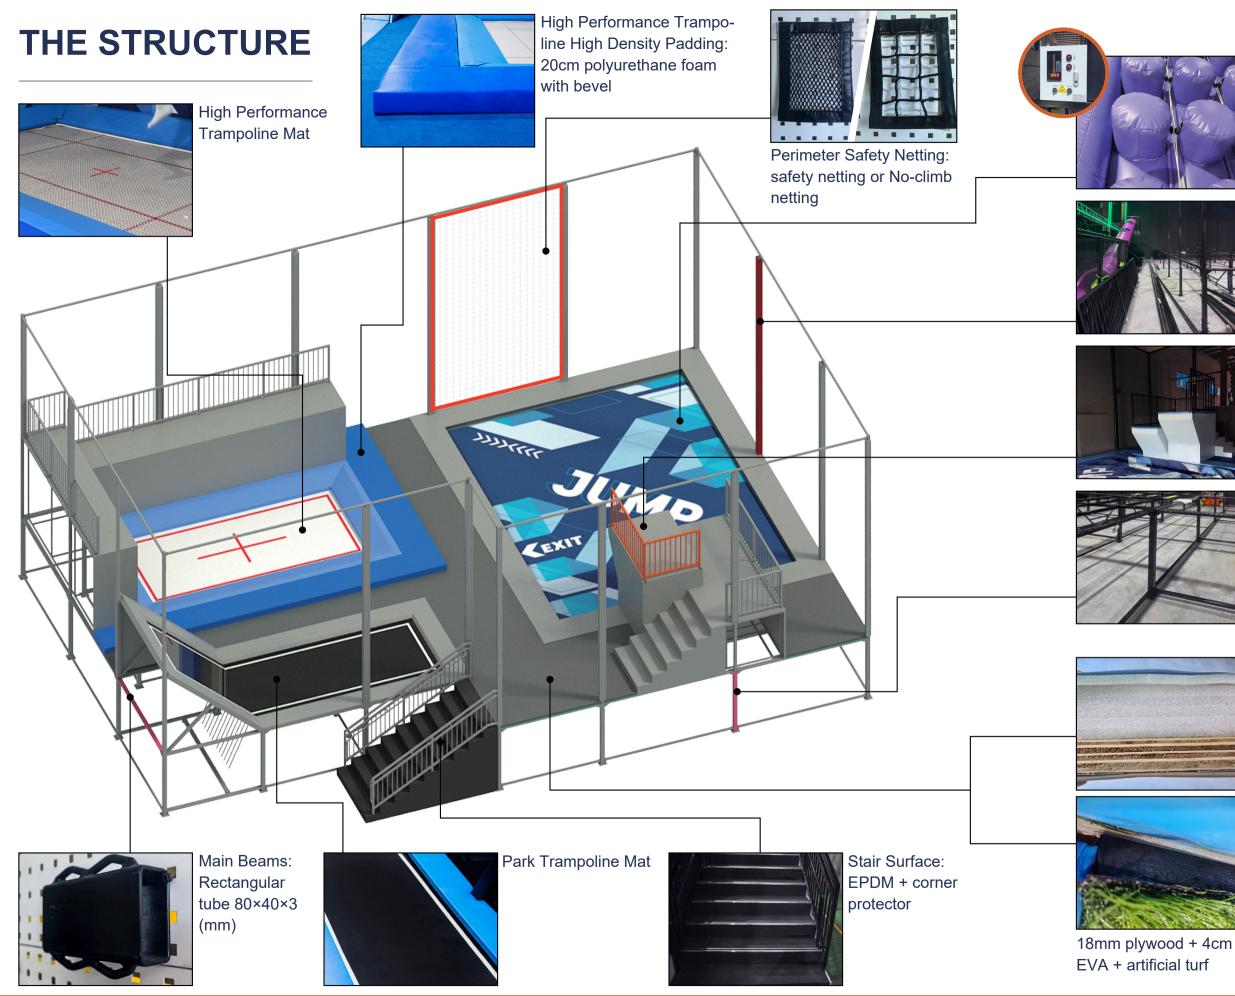

#### PARK TRAMPOLINE

PERFORMANCE TRAMPOLINE

FUNLANDIA | TRAMPOLINE PARK

FUNLANDIA | TRAMPOLINE PARK

Airbag: Air-pillar design, with alarm system

Netting Columns: 60×60×3 (mm) square tube + softwrapped column

Height of Netting and Column: 5m

Main Columns: Square tube 90×90×4 (mm)

18mm plywood + 4.5cm carpet bonded foam