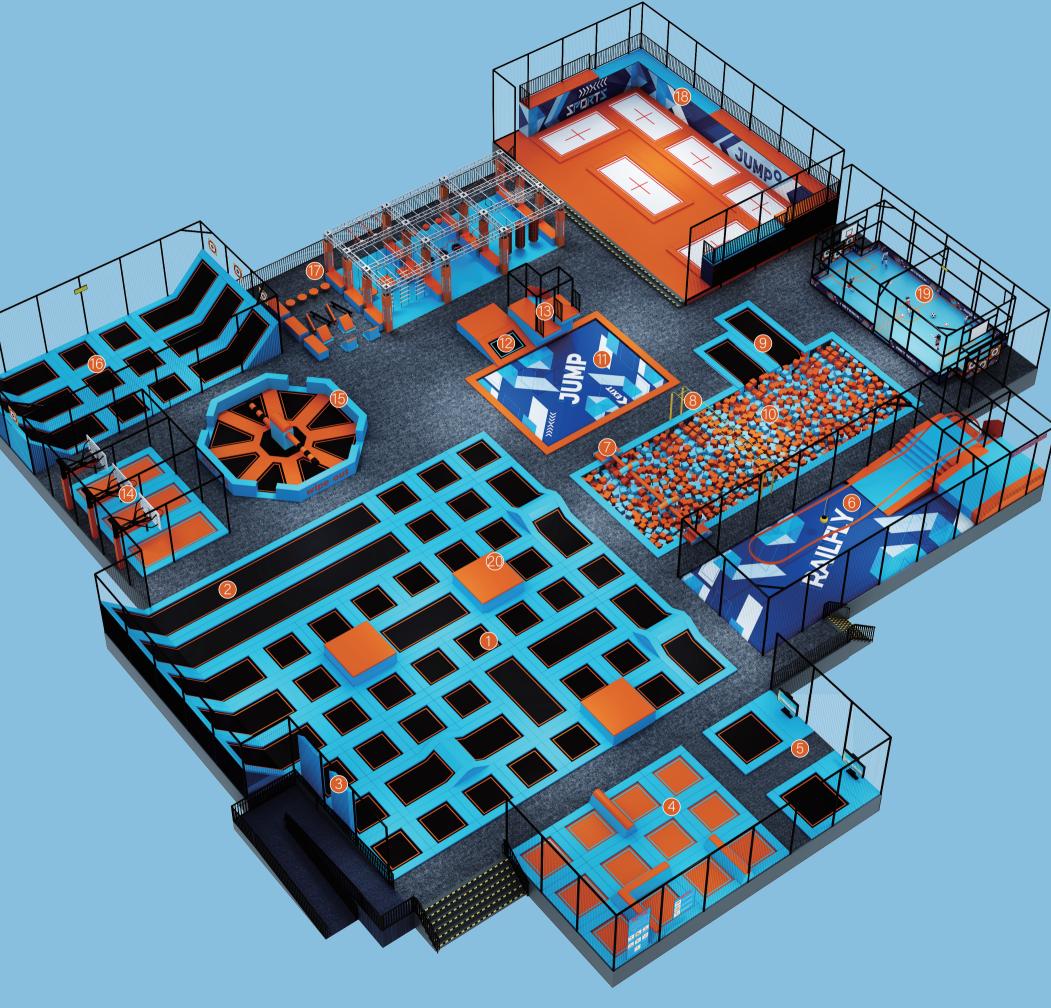

#### DISCOVER ALL AREAS!

| 1. Park TrampolinePoge 03                | 11. 7 |
|------------------------------------------|-------|
| 2. Tumbling LanePoge 03                  | 12.   |
| 3. Touch Buttons due Models ·····Poge 07 | 13    |
| 4. Parkour AreaPoge 03                   | 14.   |
| 5. Bounce Agent ·····Poge 08             | 15.   |
| 6. RailflyPoge 05                        | 16. I |
| 7. Battle Beam ·····Poge 06              | 17. I |
| 8. Monkey barPoge 02                     | 18. I |
| 9. Waterfall TrampolinePoge 02           | 19.   |
| 10. Foam Pool ·····Poge 06               | 20.   |

| 11. AirbagPoge 06                         |
|-------------------------------------------|
| 12. Launch PadPoge 02                     |
| 13. Jumping TowerPoge 02                  |
| 14. BasketballPoge 06                     |
| 15. Wipe Out·····Poge 04                  |
| 16. Interactive Dodge TargetPoge 20       |
| 17. Ninja ActivitiesPoge 04               |
| 18. Performance Trampoline ······Poge 03  |
| 19. Sports Court - Airtrack ······Poge 05 |
| 20.Rest Area ·····Poge 02                 |
|                                           |