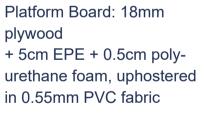

Airbag: Air-pillar design, with alarm system

Netting Columns: 60×60×3 (mm) square tube + softwrapped column

Height of Netting and Column: 5m

Main Columns: Square tube 90×90×4 (mm)

18mm plywood + 4.5cm carpet bonded foam