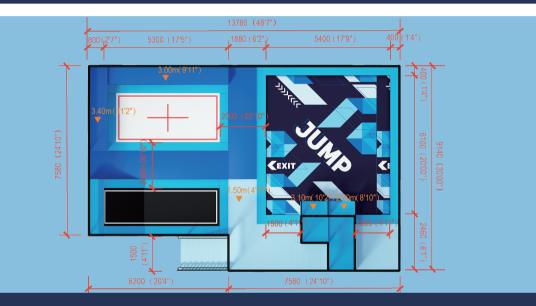

#### DISCOVER ALL AREAS!

| 1. Park TrampolinePoge 03                | 11. 7 |
|------------------------------------------|-------|
| 2. Tumbling LanePoge 03                  | 12.   |
| 3. Touch Buttons due Models ·····Poge 07 | 13    |
| 4. Parkour AreaPoge 03                   | 14.   |
| 5. Bounce Agent ·····Poge 08             | 15.   |
| 6. RailflyPoge 05                        | 16. I |
| 7. Battle Beam ·····Poge 06              | 17. I |
| 8. Monkey barPoge 02                     | 18. I |
| 9. Waterfall TrampolinePoge 02           | 19.   |
| 10. Foam Pool ·····Poge 06               | 20.   |

| 11. AirbagPoge 06                         |
|-------------------------------------------|
| 12. Launch PadPoge 02                     |
| 13. Jumping TowerPoge 02                  |
| 14. BasketballPoge 06                     |
| 15. Wipe Out·····Poge 04                  |
| 16. Interactive Dodge TargetPoge 20       |
| 17. Ninja ActivitiesPoge 04               |
| 18. Performance Trampoline ······Poge 03  |
| 19. Sports Court - Airtrack ······Poge 05 |
| 20.Rest Area ·····Poge 02                 |
|                                           |