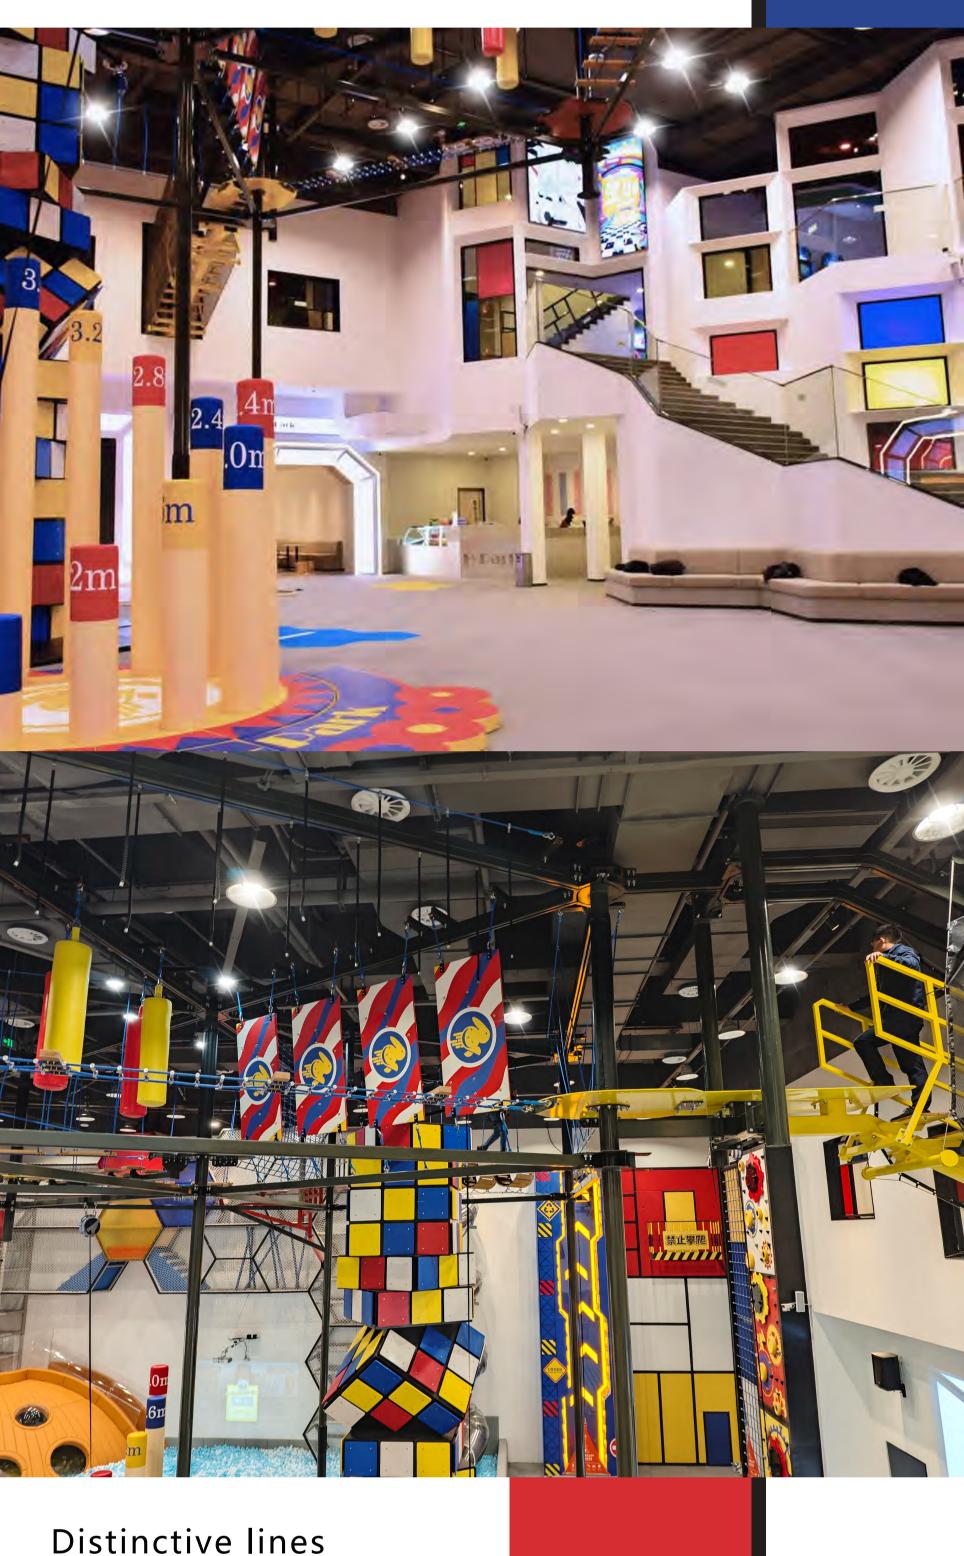

## Safety Assurance and Customer Needs

Ceiling installation technology maximizes space
in high-altitude projects
by reducing the need for
columns and adhering to
weight-bearing standards.
This ensures safety, enhances ground space utilization, and makes the
venue more streamlined
and attractive.

We integrated the high-altitude rope courses' entry/exit with the park's second-level entry/exit to optimize the touring route and enhance visitor experience. This boosts equipment efficiency and improves overall functionality and convenience.