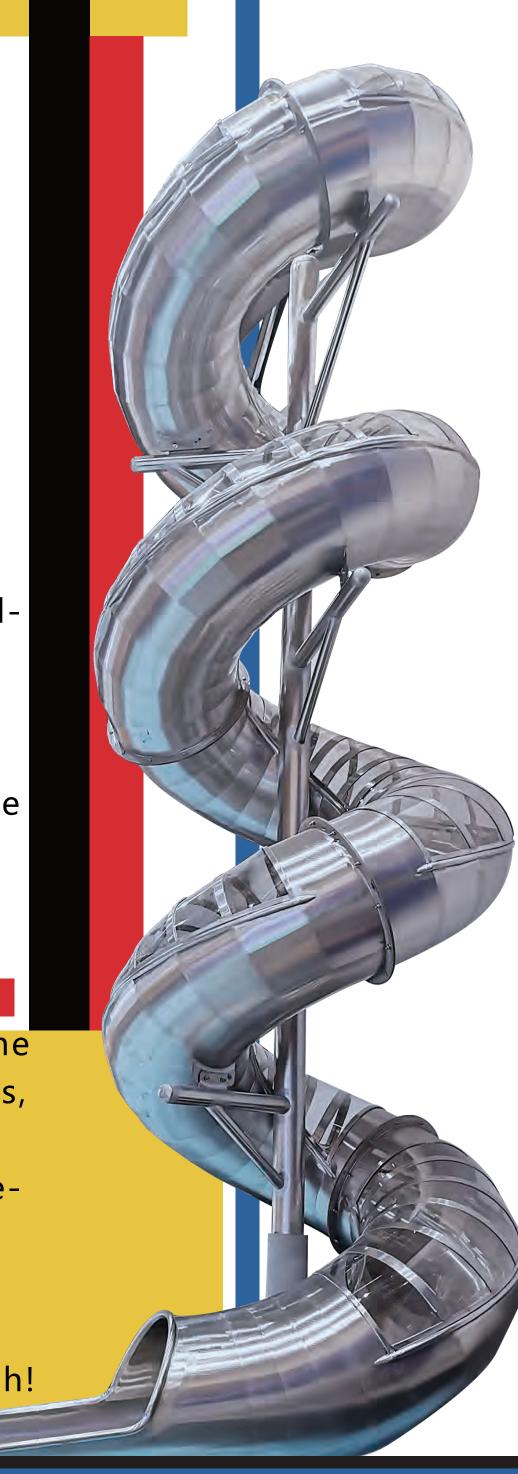

## Stainless Steel Spiral

Slide: Connected to the honeycomb net courses, the ultra-high spiral slide lets children experience the thrills of gravitational acceleration. The sense of achievement is sky-high!