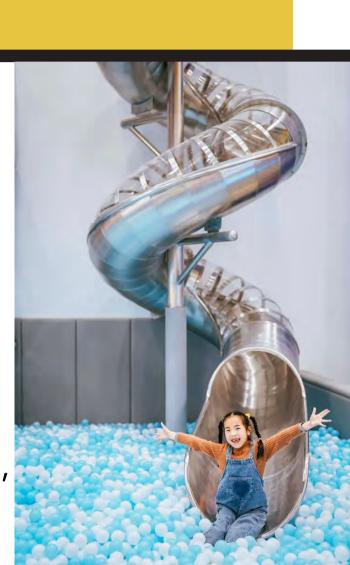

## Stainless Steel Spiral

Slide: Connected to the honeycomb net courses, the ultra-high spiral slide lets children experience the thrills of gravitational acceleration. The sense of achievement is sky-high!