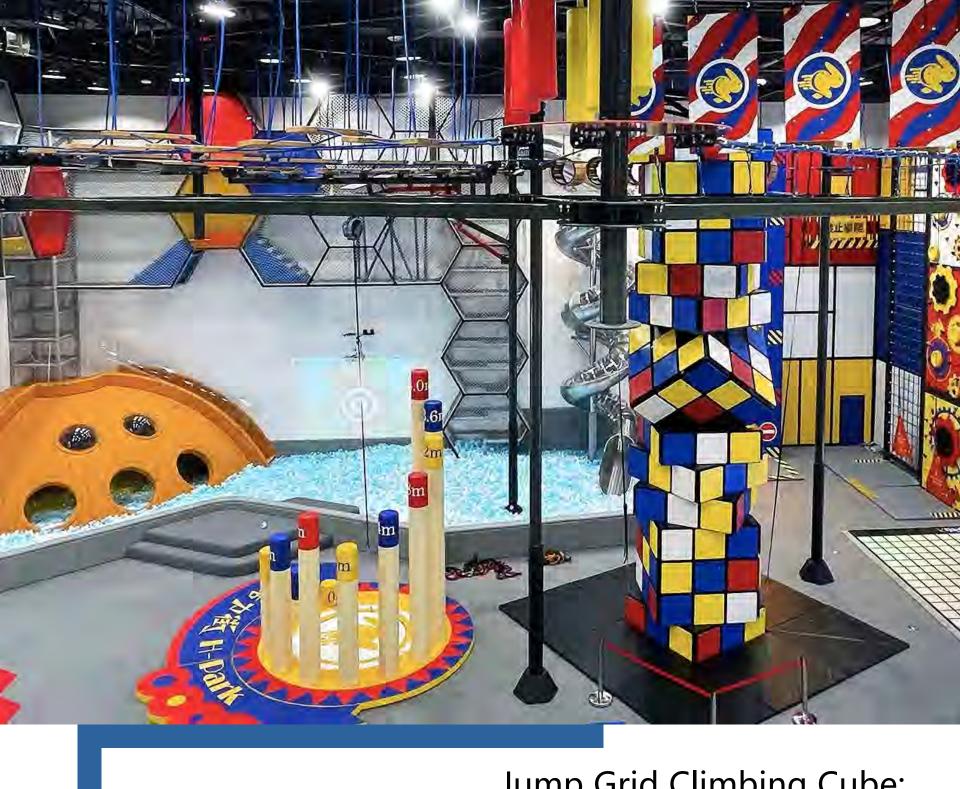

Rope Courses: Installed uniquely on the ceiling, the rope courses ensures safety while adding layers of challenge and thrill. It tests bravery and enhances coordination and balance.

Jump Grid Climbing Cube:
Challenge gravity and
achieve new heights!This
innovative climbing apparatus stands like a static
sculpture, combining

Mondrian's geometric aesthetics with
modern sports thrills,
letting participants
feel the dual release
of art and physicality
during climbing and
jumping.

Additionally, the park features trampoline zones, climbing areas, and interactive zones, offering kids a variety of play options where they can sweat through exercise and rediscover childhood joy!