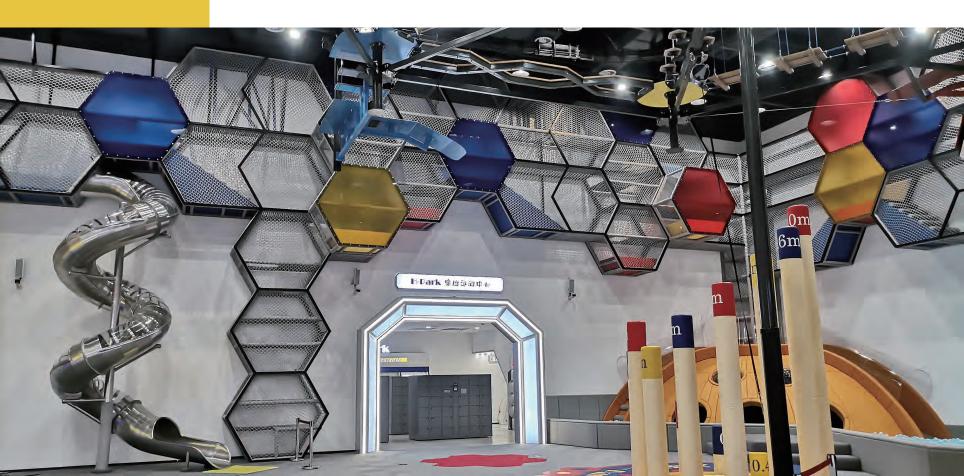

## Experience Funthrough Exercise

The entire park is divided into multiple zones to cater to children of different age groups, allowing kids to engage in physical activities while having fun.

## Stainless Steel Spiral

Slide: Connected to the honeycomb net courses, the ultra-high spiral slide lets children experience the thrills of gravitational acceleration. The sense of achievement is sky-high!

Rope Courses: Installed uniquely on the ceiling, the rope courses ensures safety while adding layers of challenge and thrill. It tests bravery and enhances coordination and balance.

Jump Grid Climbing Cube:
Challenge gravity and
achieve new heights!This
innovative climbing apparatus stands like a static
sculpture, combining