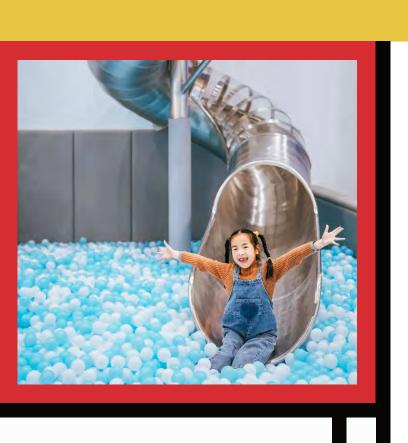

## Stainless Steel Spiral

Slide: Connected to the honeycomb net courses, the ultra-high spiral slide lets children experience the thrills of gravitational acceleration. The sense of achievement is sky-high!