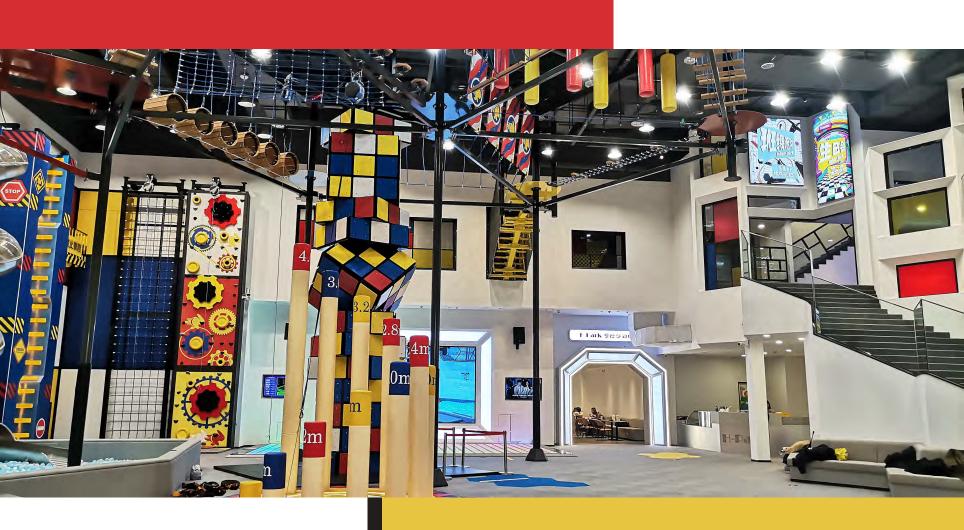

## Experience Funthrough Exercise

The entire park is divided into multiple zones to cater to children of different age groups, allowing kids to engage in physical activities while having fun.

## Stainless Steel Spiral

Slide: Connected to the honeycomb net courses, the ultra-high spiral slide lets children experience the thrills of gravitational acceleration. The sense of achievement is sky-high!

Rope Courses: Installed uniquely on the ceiling, the rope courses ensures safety while adding layers of challenge and thrill. It tests bravery and enhances coordination and balance.

Jump Grid Climbing Cube:
Challenge gravity and
achieve new heights!This
innovative climbing apparatus stands like a static
sculpture, combining

Mondrian's geometric aesthetics with
modern sports thrills,
letting participants
feel the dual release
of art and physicality
during climbing and
jumping.

Additionally, the park features trampoline zones, climbing areas, and interactive zones, offering kids a variety of play options where they can sweat through exercise and rediscover childhood joy!