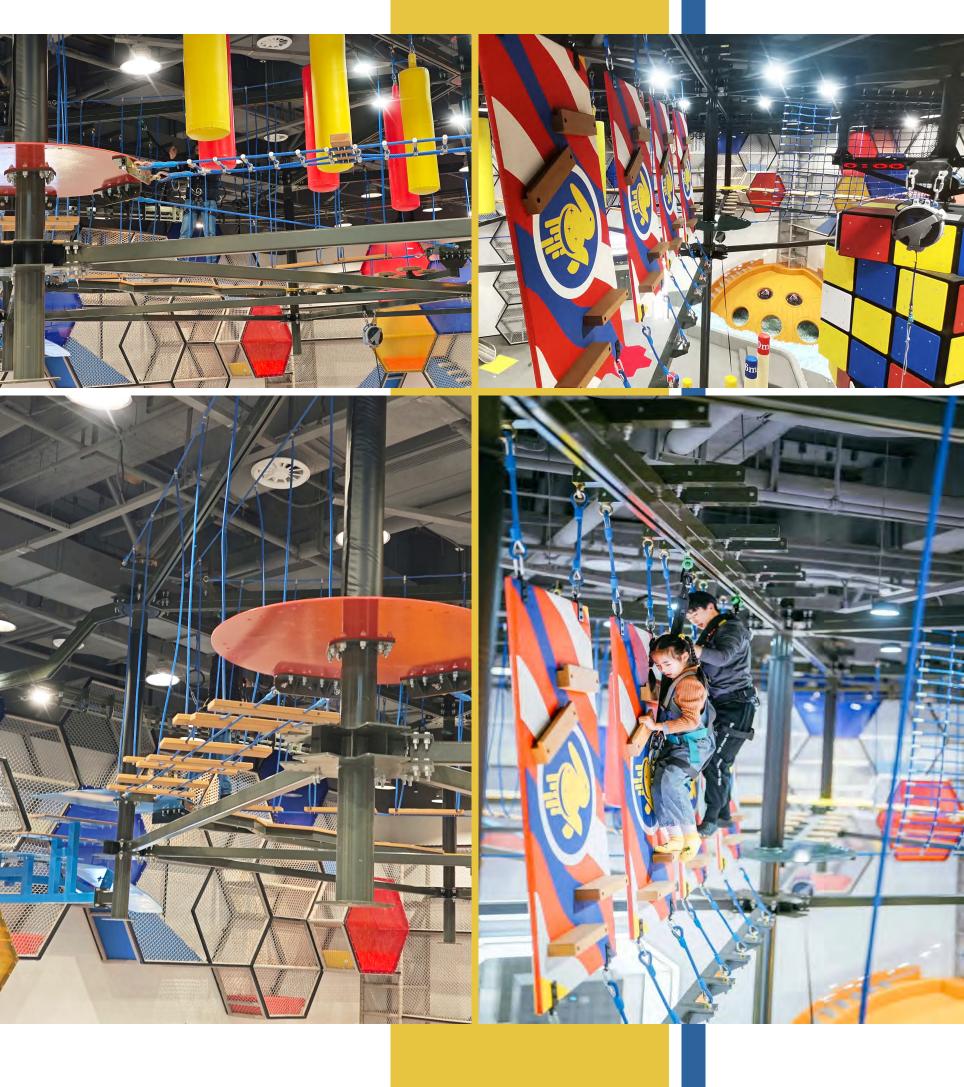

Rope Courses: Installed uniquely on the ceiling, the rope courses ensures safety while adding layers of challenge and thrill. It tests bravery and enhances coordination and balance.

Jump Grid Climbing Cube:
Challenge gravity and
achieve new heights!This
innovative climbing apparatus stands like a static
sculpture, combining

Mondrian's geometric aesthetics with
modern sports thrills,
letting participants
feel the dual release
of art and physicality
during climbing and
jumping.

Additionally, the park features trampoline zones, climbing areas, and interactive zones, offering kids a variety of play options where they can sweat through exercise and rediscover childhood joy!