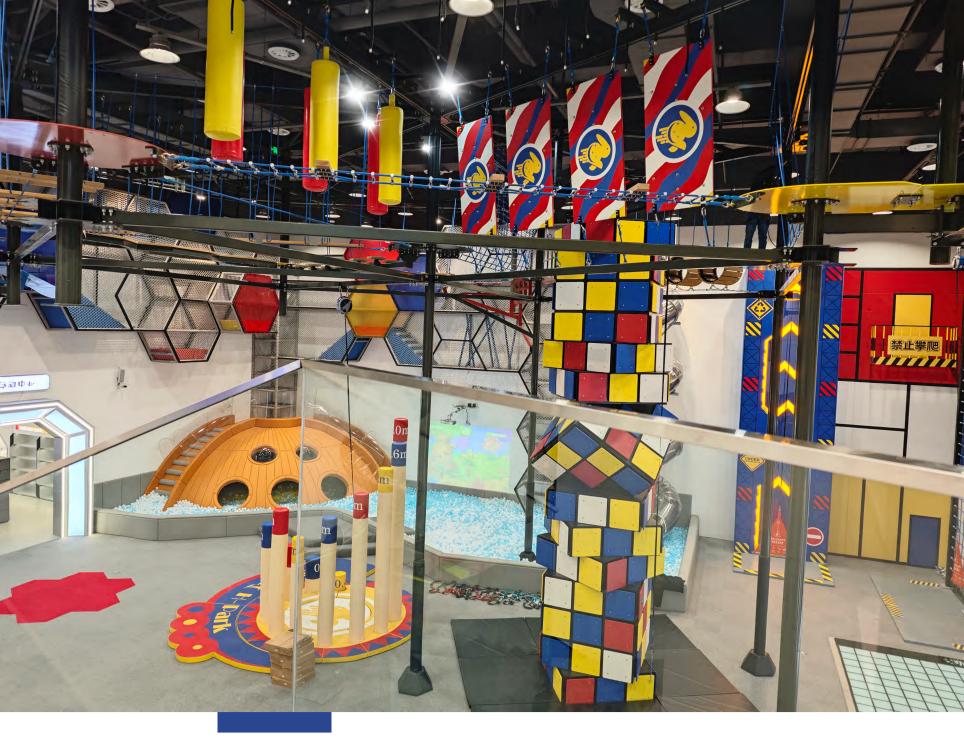

Innovative Visual Experience

The park's design uniquely embraces the Mondrian style, featuring the four-color grid pattern of black lines interspersed with red, yellow, blue, and white. It creates a fresh, vibrant, and dynamic ambience that is visually captivating and entertaining.

create a feeling of blended grids and colors, making visitors feel as though they are in a whimsical grid world. Straight and horizontal lines evoke contrasting forces but achieve balance and unity through color and material.