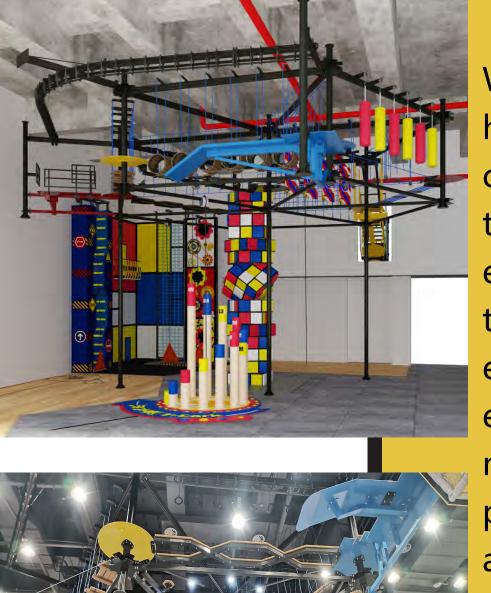

Rope Courses: Installed uniquely on the ceiling, the rope courses ensures safety while adding layers of challenge and thrill. It tests bravery and enhances coordination and balance.

Jump Grid Climbing Cube:
Challenge gravity and
achieve new heights!This
innovative climbing apparatus stands like a static
sculpture, combining

Mondrian's geometric aesthetics with
modern sports thrills,
letting participants
feel the dual release
of art and physicality
during climbing and
jumping.

Additionally, the park features trampoline zones, climbing areas, and interactive zones, offering kids a variety of play options where they can sweat through exercise and rediscover childhood joy!

## Safety Assurance and Customer Needs

Ceiling installation technology maximizes space
in high-altitude projects
by reducing the need for
columns and adhering to
weight-bearing standards.
This ensures safety, enhances ground space utilization, and makes the
venue more streamlined
and attractive.

We integrated the high-altitude rope courses' entry/exit with the park's second-level entry/exit to optimize the touring route and enhance visitor experience. This boosts equipment efficiency and improves overall functionality and convenience.