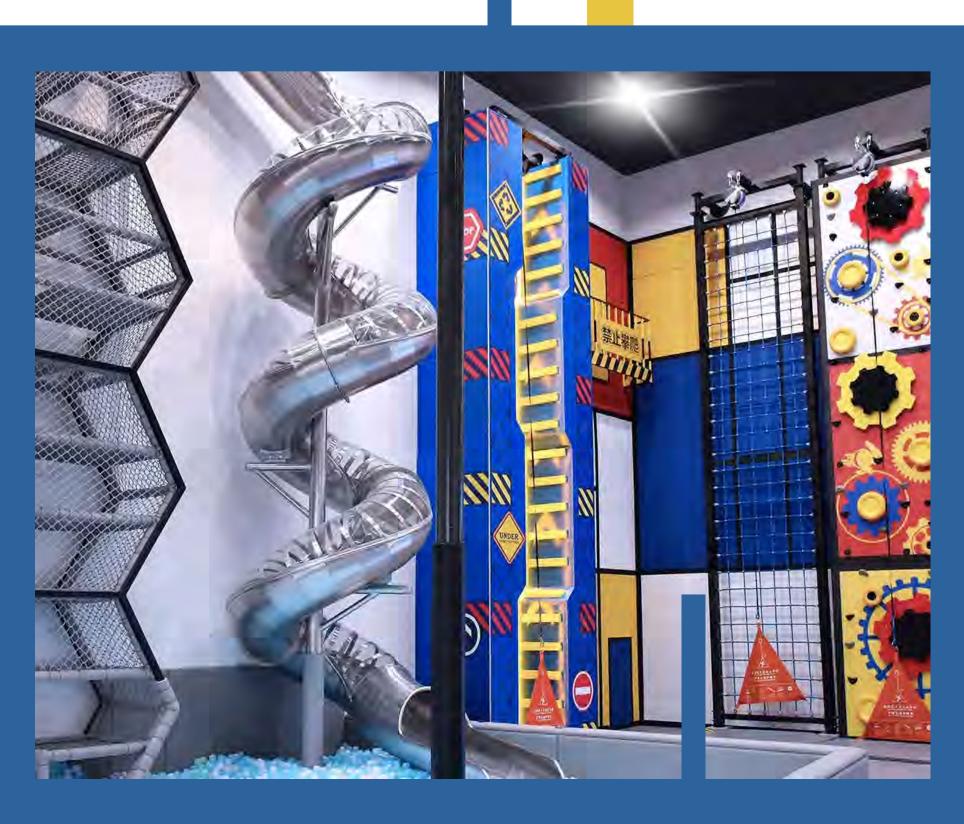

## Stainless Steel Spiral

Slide: Connected to the honeycomb net courses, the ultra-high spiral slide lets children experience the thrills of gravitational acceleration. The sense of achievement is sky-high!

Rope Courses: Installed uniquely on the ceiling, the rope courses ensures safety while adding layers of challenge and thrill. It tests bravery and enhances coordination and balance.

Jump Grid Climbing Cube:
Challenge gravity and
achieve new heights!This
innovative climbing apparatus stands like a static
sculpture, combining

Mondrian's geometric aesthetics with
modern sports thrills,
letting participants
feel the dual release
of art and physicality
during climbing and
jumping.

Additionally, the park features trampoline zones, climbing areas, and interactive zones, offering kids a variety of play options where they can sweat through exercise and rediscover childhood joy!

Innovative Visual Experience

The park's design uniquely embraces the Mondrian style, featuring the four-color grid pattern of black lines interspersed with red, yellow, blue, and white. It creates a fresh, vibrant, and dynamic ambience that is visually captivating and entertaining.

create a feeling of blended grids and colors, making visitors feel as though they are in a whimsical grid world. Straight and horizontal lines evoke contrasting forces but achieve balance and unity through color and material.