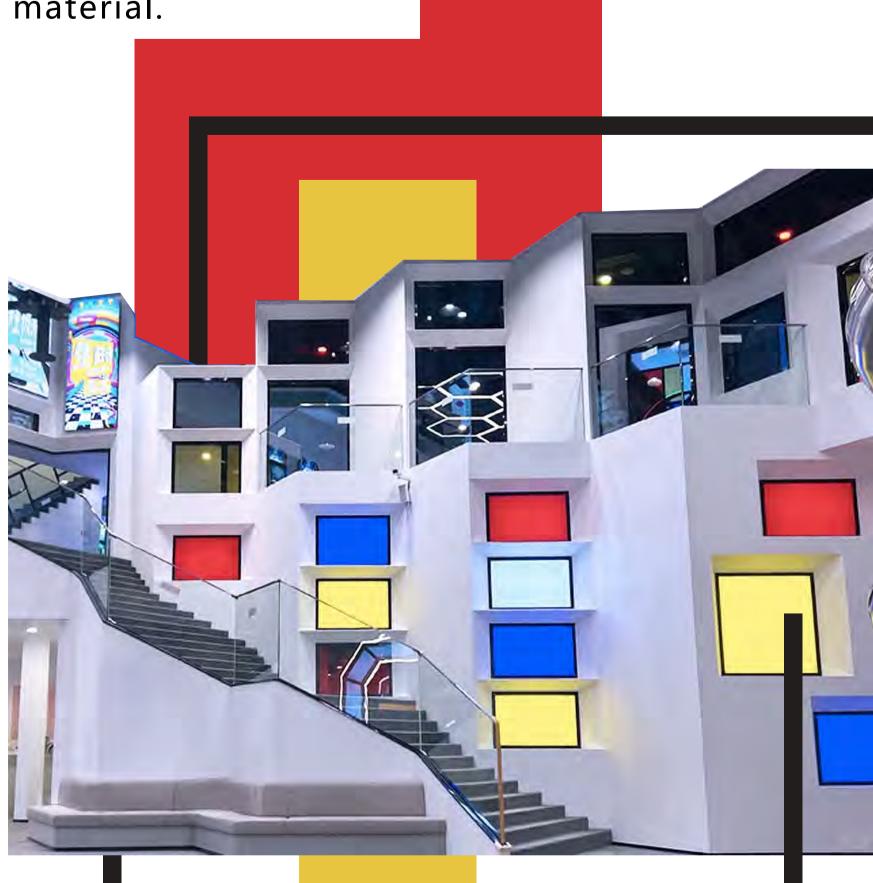

Innovative Visual Experience

The park's design uniquely embraces the Mondrian style, featuring the four-color grid pattern of black lines interspersed with red, yellow, blue, and white. It creates a fresh, vibrant, and dynamic ambience that is visually captivating and entertaining.

create a feeling of blended grids and colors, making visitors feel as though they are in a whimsical grid world. Straight and horizontal lines evoke contrasting forces but achieve balance and unity through color and material.