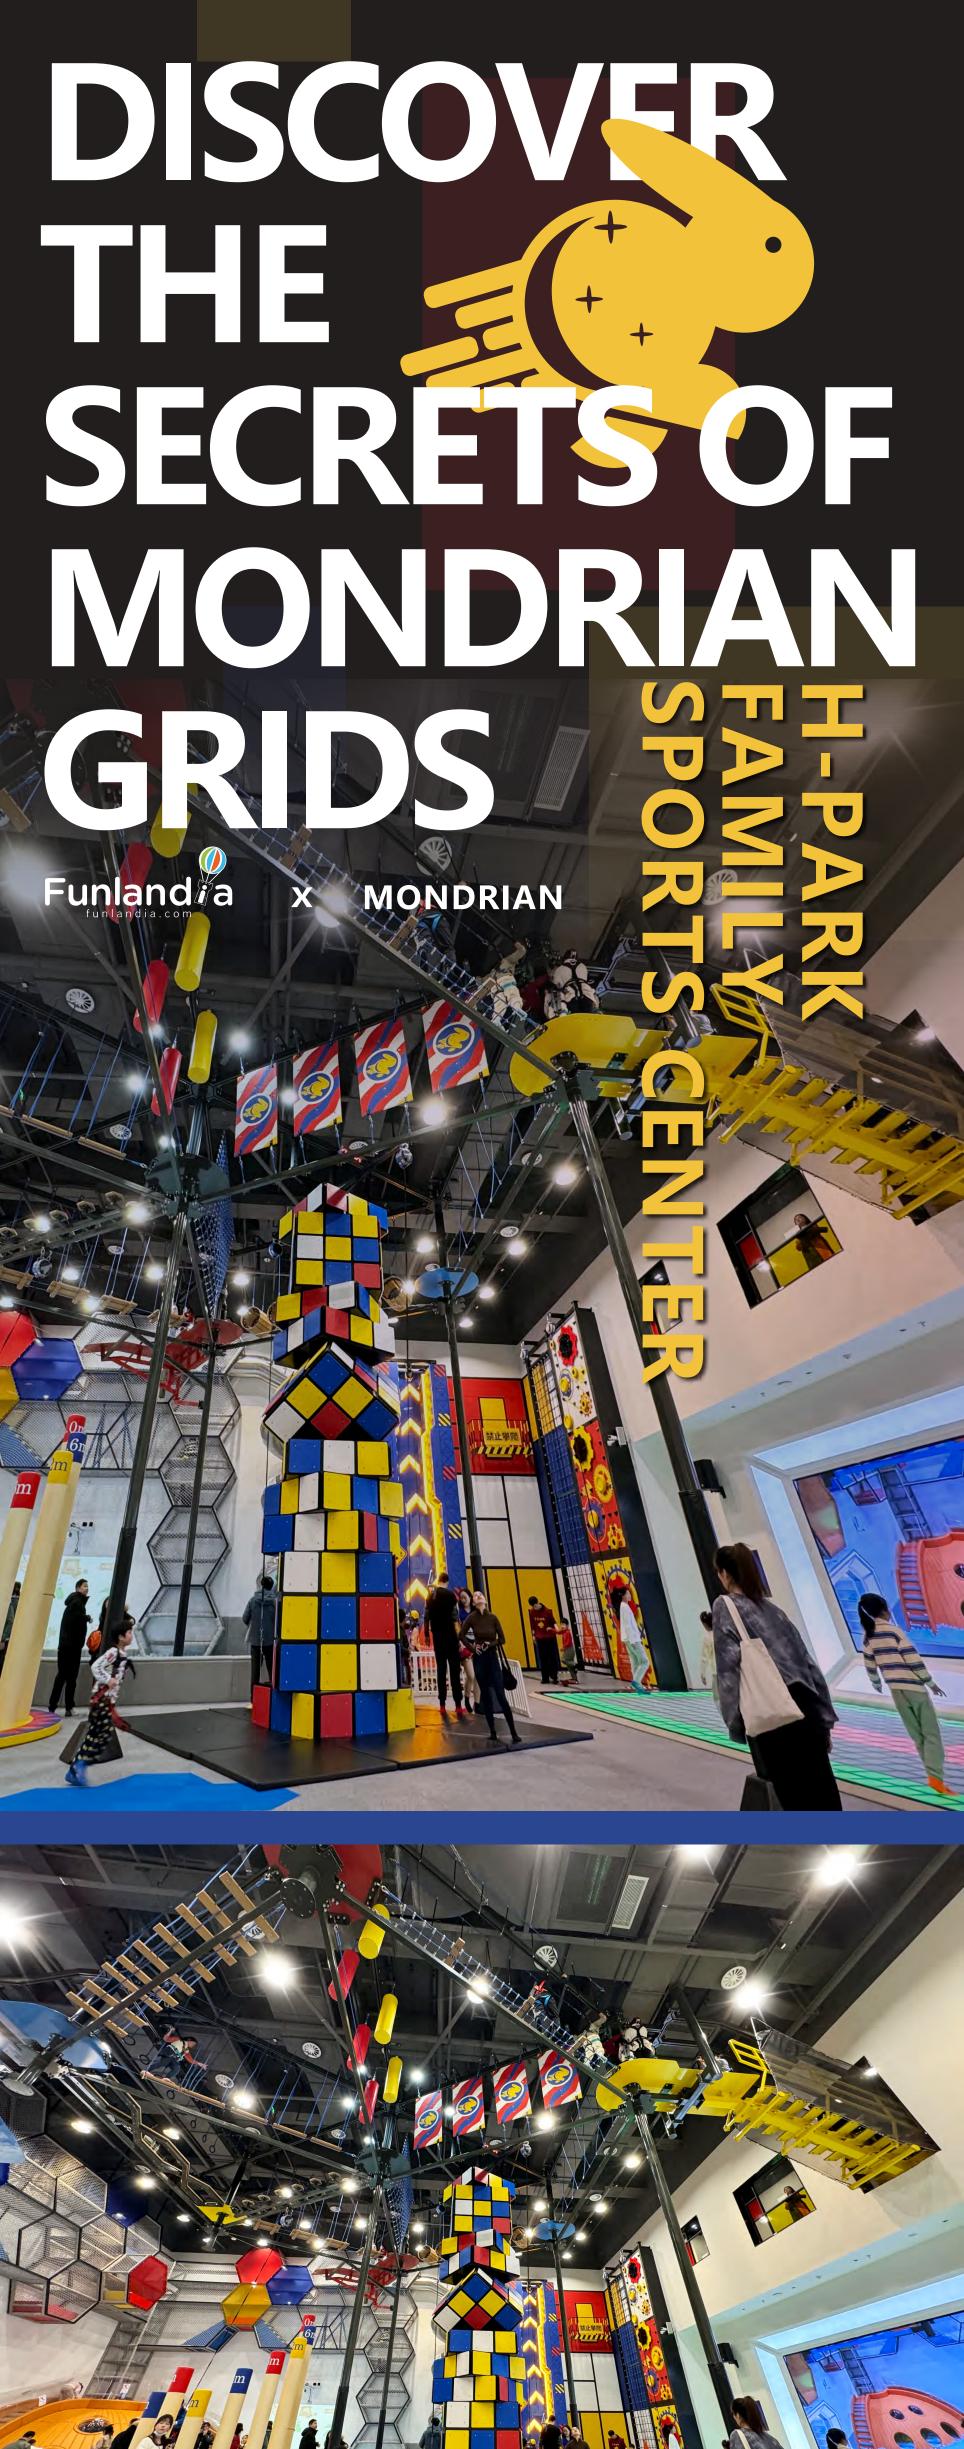

## Experience Funthrough Exercise

The entire park is divided into multiple zones to cater to children of different age groups, allowing kids to engage in physical activities while having fun.

## Stainless Steel Spiral

Slide: Connected to the honeycomb net courses, the ultra-high spiral slide lets children experience the thrills of gravitational acceleration. The sense of achievement is sky-high!

Rope Courses: Installed uniquely on the ceiling, the rope courses ensures safety while adding layers of challenge and thrill. It tests bravery and enhances coordination and balance.

Jump Grid Climbing Cube:
Challenge gravity and
achieve new heights!This
innovative climbing apparatus stands like a static
sculpture, combining

Mondrian's geometric aesthetics with
modern sports thrills,
letting participants
feel the dual release
of art and physicality
during climbing and
jumping.

Additionally, the park features trampoline zones, climbing areas, and interactive zones, offering kids a variety of play options where they can sweat through exercise and rediscover childhood joy!

Innovative Visual Experience

The park's design uniquely embraces the Mondrian style, featuring the four-color grid pattern of black lines interspersed with red, yellow, blue, and white. It creates a fresh, vibrant, and dynamic ambience that is visually captivating and entertaining.