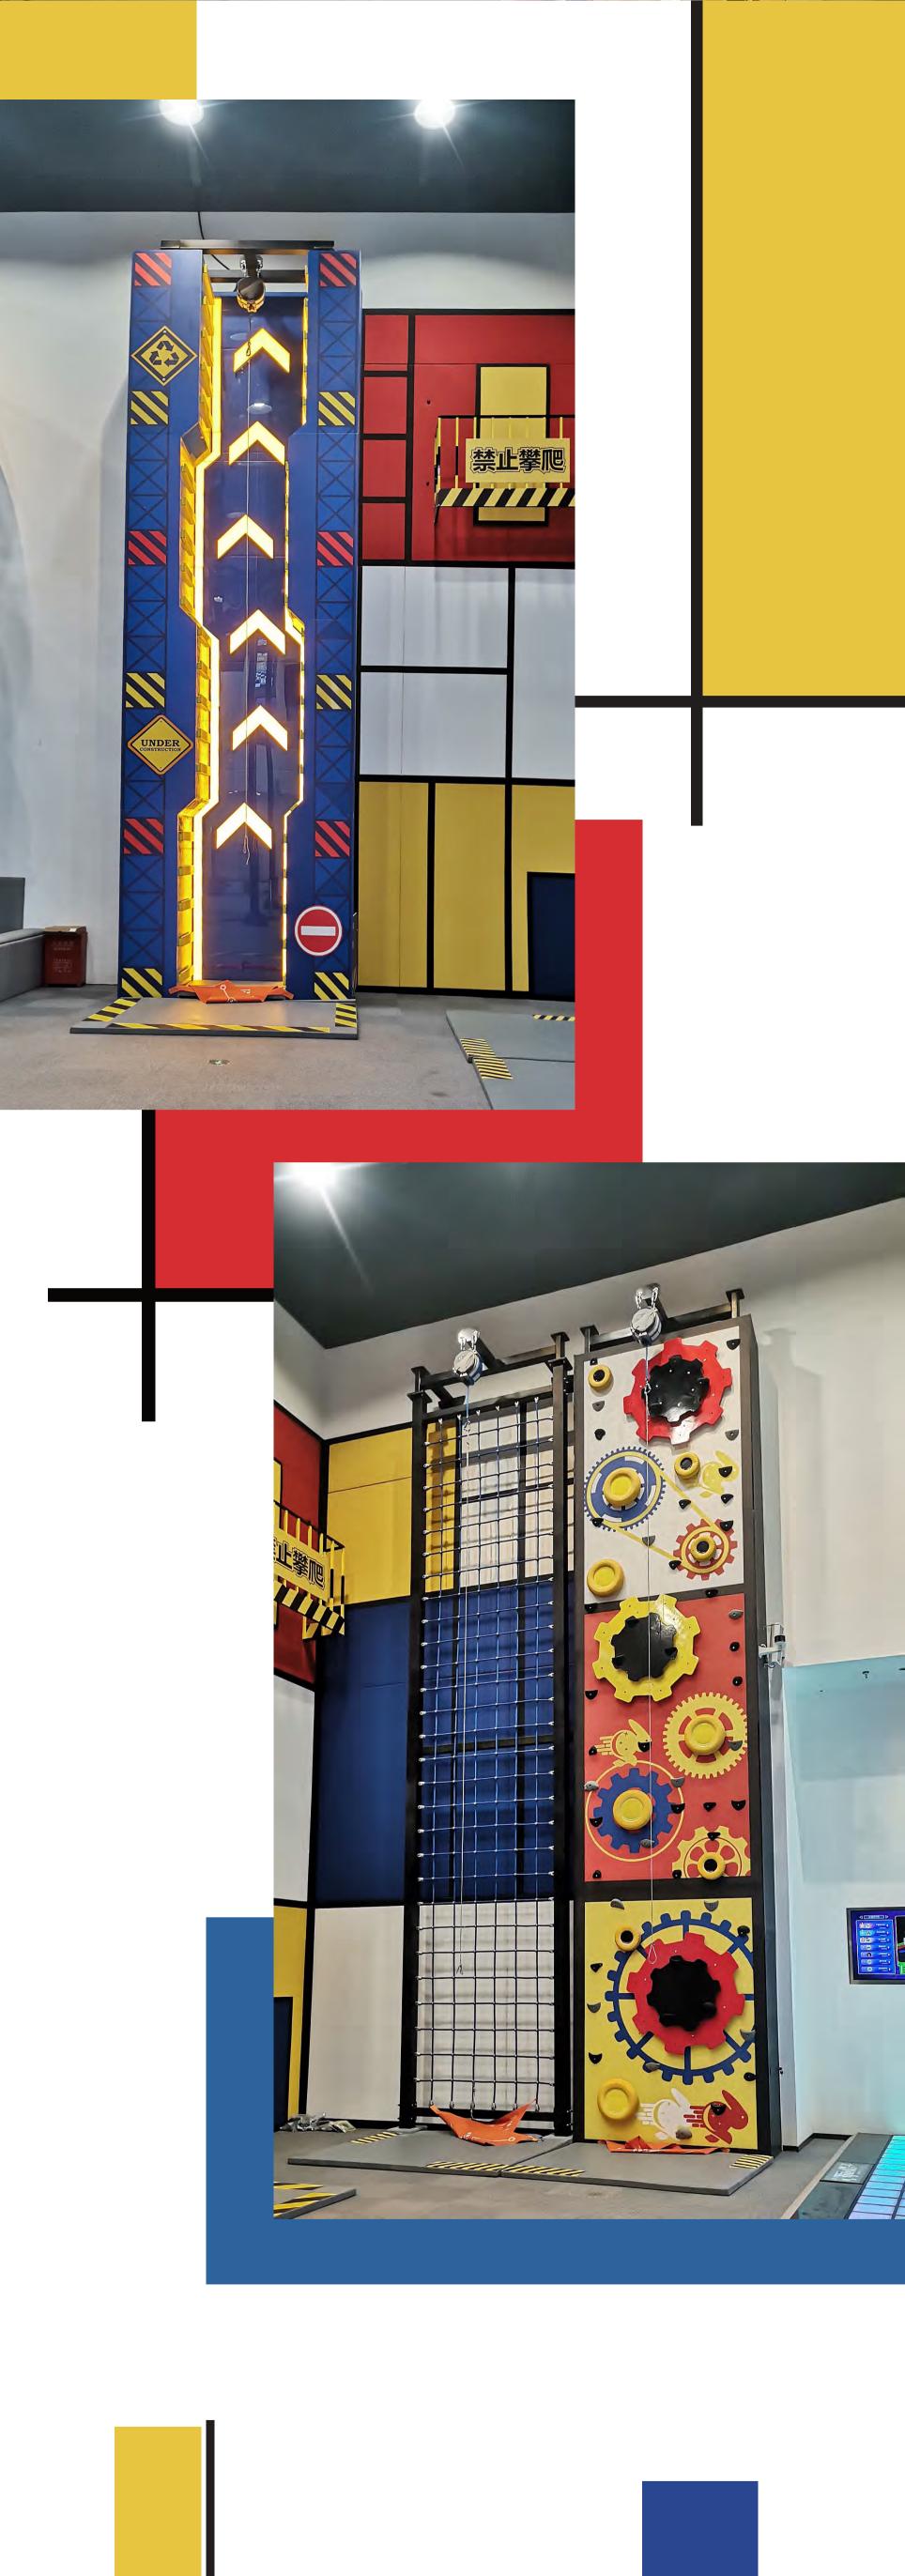

Rope Courses: Installed uniquely on the ceiling, the rope courses ensures safety while adding layers of challenge and thrill. It tests bravery and enhances coordination and balance.

Jump Grid Climbing Cube:
Challenge gravity and
achieve new heights!This
innovative climbing apparatus stands like a static
sculpture, combining

Mondrian's geometric aesthetics with
modern sports thrills,
letting participants
feel the dual release
of art and physicality
during climbing and
jumping.

Additionally, the park features trampoline zones, climbing areas, and interactive zones, offering kids a variety of play options where they can sweat through exercise and rediscover childhood joy!