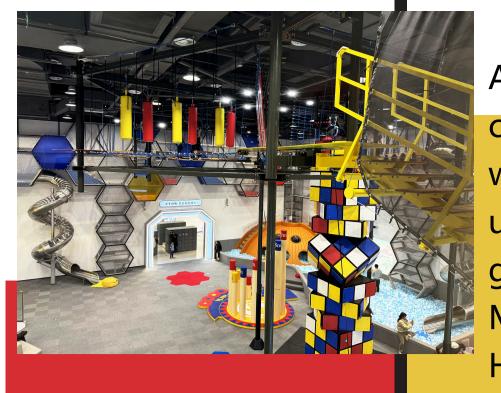

## Stainless Steel Spiral

Slide: Connected to the honeycomb net courses, the ultra-high spiral slide lets children experience the thrills of gravitational acceleration. The sense of achievement is sky-high!