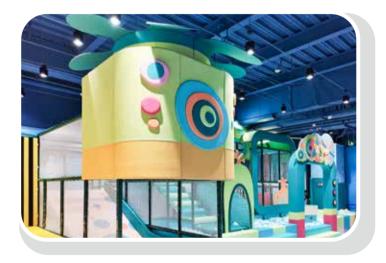

## CHILDREN PLAY LINE

The Children Play line is designed for ages between 2 to 10, with an emphasis on fun and development of physical, cognitive and social skills.