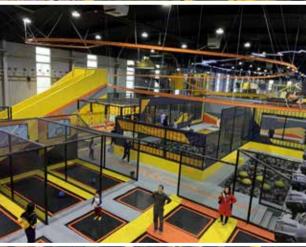

# ADVENTURE PLAY LINE

The Adventure Play line is more challenging, great for exercise and offers thrill for bigger children and adults.