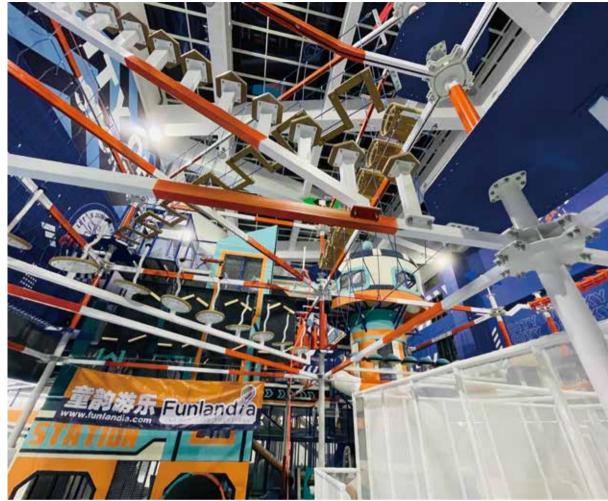

# ADVENTURE PLAY LINE

The Adventure Play line is more challenging, great for exercise and offers thrill for bigger children and adults.