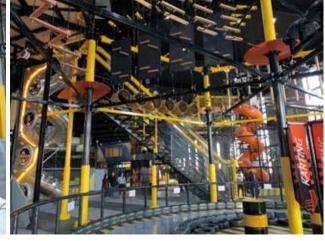

# ADVENTURE PLAY LINE

The Adventure Play line is more challenging, great for exercise and offers thrill for bigger children and adults.