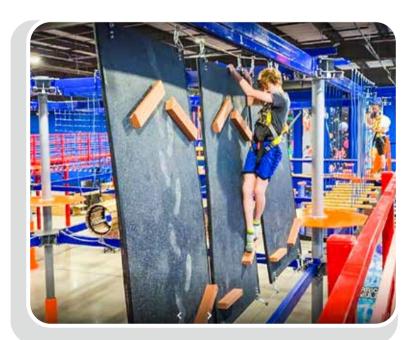

# ADVENTURE PLAY LINE

The Adventure Play line is more challenging, great for exercise and offers thrill for bigger children and adults.