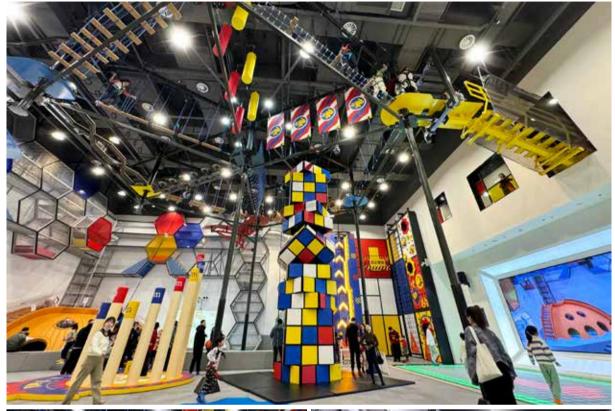

# ADVENTURE PLAY LINE

The Adventure Play line is more challenging, great for exercise and offers thrill for bigger children and adults.