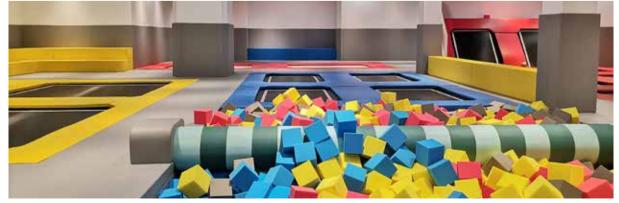

## CHILDREN PLAY LINE

The Children Play line is designed for ages between 2 to 10, with an emphasis on fun and development of physical, cognitive and social skills.