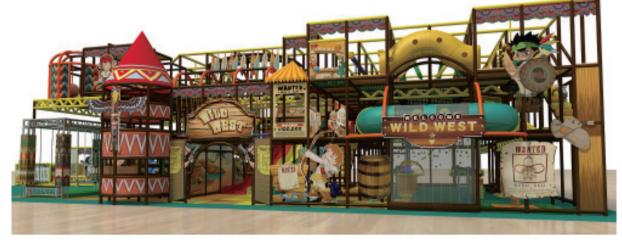

products that suits the needs for any children-play business, from large FEC, to small play area.







## **INDOOR PLAYGROUND**

Funlandia's indoor playground incorporates many unique and different play elements specifically designed to maximize the fun and offer the greatest amount of diversity in the play experience.

Using children-friendly high-quality materials and following a strict manufacturing process, Funlandia's indoor playgrounds are designed, manufactured and installed to be in compliance with international safety standards.



**† 4+ ††† 200** Persons



customized according to the space





#### **FUTURE WORLD**





### **CLAS**SIC



#### **FANTASIA FOREST**







### **OCEAN**







FUNLANDIA | 06

FUNLANDIA | 07



## Funland a I CHILDREN PLAY

#### **WILD WEST**







#### **CIRCUS**







#### **SLIDES**



#### **TUBES**





## Funland a I CHILDREN PLAY

-000

#### **CLIMBING TOWER**



#### **WEB PLAYGROUND**



#### **BALL BLASTER EQUIPMENTS**



#### **SOFT PLAY**

-000











#### **TODDLER SOFT PLAY**

The new Toddler Soft Play is specially designed for children aged 0-3 years. Based on an in-depth study of toddler's movements such as squatting and climbing, we have designed toddler soft plays that are more suitable for young children than the traditional equivalents. Purposefully designed and made with safe and clean materials, our soft play products can fully release the children's curiosity nature. Children always wanted to do more, our products encourage them to remain enthusiastic about trying new things and learning new skills.