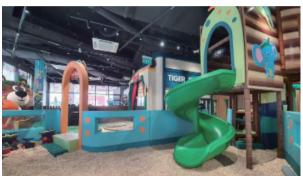

## **INDOOR PLAYGROUND**

Funlandia's indoor playground incorporates many unique and different play elements specifically designed to maximize the fun and offer the greatest amount of diversity in the play experience.

Using children-friendly high-quality materials and following a strict manufacturing process, Funlandia's indoor playgrounds are designed, manufactured and installed to be in compliance with international safety standards.