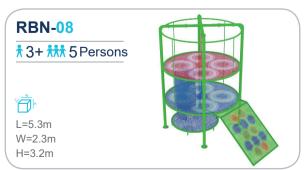

## RAINBOW NET

The structure is made up of woven mesh yarn. It mimics an ant's nest and creates an intimate space for children to play. Not only can the children have fun climbing inside the net, but the vibrant shades also help sharpen their sensitivity toward colors and boost their imagination.