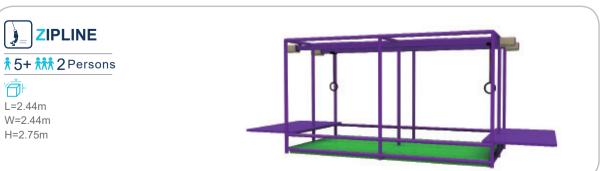

*HONEYCOMB**

**†** 3+ **† † †** 10 Persons

Height limit

suitable for all location



#### **SAND PIT**

**† 3+ †††** 10 Persons









FUNLANDIA 13





## **ELECTRIC SOFT PLAY**



































## **BALL PIT-WALL GAME**



**BALL-BLOWING GAMES-02** 



**BALL-BLOWING GAMES-03** 



**BALL-BLOWING GAMES-07** 

## **WALL GAME**



























## CHILDREN CLIMBING















FUNLANDIA 18



## RAINBOW NET

The structure is made up of woven mesh yarn. It mimics an ant's nest and creates an intimate space for children to play. Not only can the children have fun climbing inside the net, but the vibrant shades also help sharpen their sensitivity toward colors and boost their imagination.





















# JUNIOR WARRIOR COURSES





























## PRETEND PLAY HOUSES

















#### TYPICAL DESIGN





#### Role-playing houses

A fun role-playing experience for a limited space

#### More toddler play elements

A mini town integrated with toddler cars, street view, sand pit, and small playground.





A toddler town surrounded by biking track

FUNLANDIA 22





## TODDLER PLAY FURNITURE





























## TODDLER **PLAY FURNITURE**













































FUNLANDIA | 24





## **INFLATABLES**























FUNLANDIA | 26





## **CAR RACING AREA**



## TYPICAL DESIGN



## **INTERACTIVE GAMES**