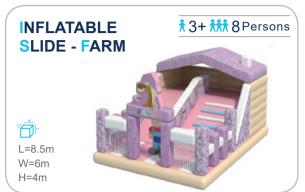

ant's nest and creates an intimate space for children to play. Not only can the children have fun climbing inside the net, but the vibrant shades also help sharpen their sensitivity toward colors and boost their imagination.





















# JUNIOR WARRIOR COURSES





























## PRETEND PLAY HOUSES

















#### TYPICAL DESIGN





#### Role-playing houses

A fun role-playing experience for a limited space

#### More toddler play elements

A mini town integrated with toddler cars, street view, sand pit, and small playground.





A toddler town surrounded by biking track

FUNLANDIA 22





## TODDLER PLAY FURNITURE





























## TODDLER **PLAY FURNITURE**













































FUNLANDIA | 24





## **INFLATABLES**























FUNLANDIA | 26





## **CAR RACING AREA**



## TYPICAL DESIGN



## **INTERACTIVE GAMES**