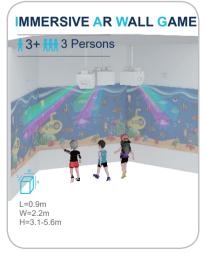

t the vibrant shades also help sharpen their sensitivity toward colors and boost their imagination.





















# JUNIOR WARRIOR COURSES





























## PRETEND PLAY HOUSES

















#### TYPICAL DESIGN





#### Role-playing houses

A fun role-playing experience for a limited space

#### More toddler play elements

A mini town integrated with toddler cars, street view, sand pit, and small playground.





A toddler town surrounded by biking track

FUNLANDIA 22





## TODDLER PLAY FURNITURE





























## TODDLER **PLAY FURNITURE**













































FUNLANDIA | 24





## **INFLATABLES**























FUNLANDIA | 26





## **CAR RACING AREA**



## TYPICAL DESIGN



## **INTERACTIVE GAMES**