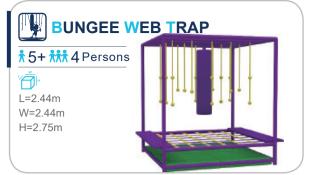

12





#### **HONEYCOMB**

**†** 3+ **† † †** 10 Persons

Height limit

suitable for all location



#### **SAND PIT**

**† 3+ †††** 10 Persons









FUNLANDIA 13





## **ELECTRIC SOFT PLAY**



































## **BALL PIT-WALL GAME**



**BALL-BLOWING GAMES-02** 



**BALL-BLOWING GAMES-03** 



**BALL-BLOWING GAMES-07** 

## **WALL GAME**



























## CHILDREN CLIMBING















FUNLANDIA 18



## RAINBOW NET

The structure is made up of woven mesh yarn. It mimics an ant's nest and creates an intimate space for children to play. Not only can the children have fun climbing inside the net, but the vibrant shades also help sharpen their sensitivity toward colors and boost their imagination.





















# JUNIOR WARRIOR COURSES





























## PRETEND PLAY HOUSES

















#### TYPICAL DESIGN





#### Role-playing houses

A fun role-playing experience for a limited space

#### More toddler play elements

A mini town integrated with toddler cars, street view, sand pit, and small playground.





A toddler town surrounded by biking track

FUNLANDIA 22





## TODDLER PLAY FURNITURE





























## TODDLER **PLAY FURNITURE**













































FUNLANDIA | 24





## **INFLATABLES**























FUNLANDIA | 26





## **CAR RACING AREA**



## TYPICAL DESIGN



## **INTERACTIVE GAMES**