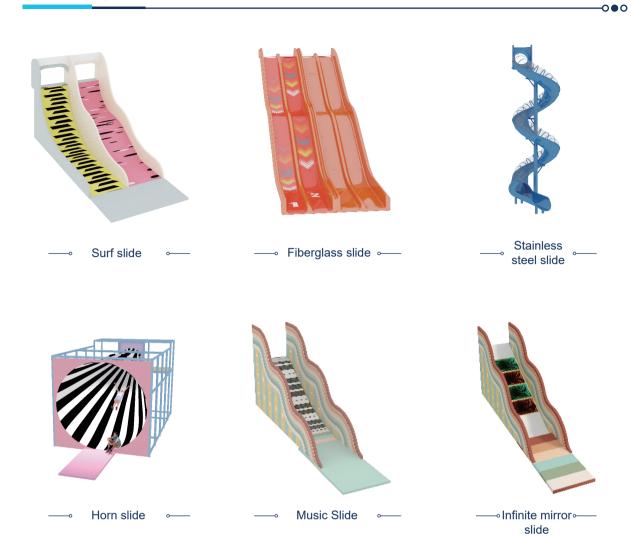

n-play business, from large FEC, to small play area.







## **INDOOR PLAYGROUND**

Funlandia's indoor playground incorporates many unique and different play elements specifically designed to maximize the fun and offer the greatest amount of diversity in the play experience.

Using children-friendly high-quality materials and following a strict manufacturing process, Funlandia's indoor playgrounds are designed, manufactured and installed to be in compliance with international safety standards.



**† 4+ ††† 200** Persons



customized according to the space





#### **FUTURE WORLD**





### **CLAS**SIC



#### **FANTASIA FOREST**







### **OCEAN**







FUNLANDIA | 06

FUNLANDIA | 07



## Funland a I CHILDREN PLAY

#### **WILD WEST**







#### **CIRCUS**







#### **SLIDES**



#### **TUBES**





## Funland a I CHILDREN PLAY

-000

#### **CLIMBING TOWER**



#### **WEB PLAYGROUND**



#### **BALL BLASTER EQUIPMENTS**



#### **SOFT PLAY**

-000











#### **TODDLER SOFT PLAY**

The new Toddler Soft Play is specially designed for children aged 0-3 years. Based on an in-depth study of toddler's movements such as squatting and climbing, we have designed toddler soft plays that are more suitable for young children than the traditional equivalents. Purposefully designed and made with safe and clean materials, our soft play products can fully release the children's curiosity nature. Children always wanted to do more, our products encourage them to remain enthusiastic about trying new things and learning new skills. Even at a young age, children can develop a be