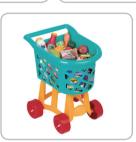

structure is made up of woven mesh yarn. It mimics an ant's nest and creates an intimate space for children to play. Not only can the children have fun climbing inside the net, but the vibrant shades also help sharpen their sensitivity toward colors and boost their imagination.





















# JUNIOR WARRIOR COURSES





























## PRETEND PLAY HOUSES

















#### TYPICAL DESIGN





#### Role-playing houses

A fun role-playing experience for a limited space

#### More toddler play elements

A mini town integrated with toddler cars, street view, sand pit, and small playground.





A toddler town surrounded by biking track

FUNLANDIA 22





## TODDLER PLAY FURNITURE





























## TODDLER **PLAY FURNITURE**













































FUNLANDIA | 24





## **INFLATABLES**























FUNLANDIA | 26





## **CAR RACING AREA**



## TYPICAL DESIGN



## **INTERACTIVE GAMES**