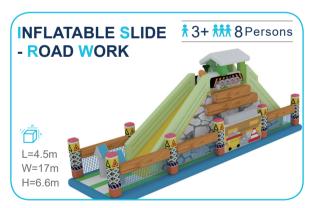

nest and creates an intimate space for children to play. Not only can the children have fun climbing inside the net, but the vibrant shades also help sharpen their sensitivity toward colors and boost their imagination.





















# JUNIOR WARRIOR COURSES





























## PRETEND PLAY HOUSES

















#### TYPICAL DESIGN





#### Role-playing houses

A fun role-playing experience for a limited space

#### More toddler play elements

A mini town integrated with toddler cars, street view, sand pit, and small playground.





A toddler town surrounded by biking track

FUNLANDIA 22





## TODDLER PLAY FURNITURE





























## TODDLER **PLAY FURNITURE**













































FUNLANDIA | 24





## **INFLATABLES**























FUNLANDIA | 26





## **CAR RACING AREA**



## TYPICAL DESIGN



## **INTERACTIVE GAMES**