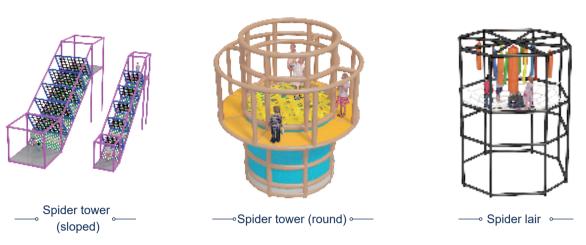

*

Funlandia's indoor playground incorporates many unique and different play elements specifically designed to maximize the fun and offer the greatest amount of diversity in the play experience.

Using children-friendly high-quality materials and following a strict manufacturing process, Funlandia's indoor playgrounds are designed, manufactured and installed to be in compliance with international safety standards.



**† 4+ ††† 200** Persons



customized according to the space





#### **FUTURE WORLD**





### **CLAS**SIC



#### **FANTASIA FOREST**







### **OCEAN**







FUNLANDIA | 06

FUNLANDIA | 07



## Funland a I CHILDREN PLAY

#### **WILD WEST**







#### **CIRCUS**







#### **SLIDES**



#### **TUBES**





## Funland a I CHILDREN PLAY

-000

#### **CLIMBING TOWER**



#### **WEB PLAYGROUND**



#### **BALL BLASTER EQUIPMENTS**



#### **SOFT PLAY**

-000











#### **TODDLER SOFT PLAY**

The new Toddler Soft Play is specially designed for children aged 0-3 years. Based on an in-depth study of toddler's movements such as squatting and climbing, we have designed toddler soft plays that are more suitable for young children than the traditional equivalents. Purposefully designed and made with safe and clean materials, our soft play products can fully release the children's curiosity nature. Children always wanted to do more, our products encourage them to remain enthusiastic about trying new things and learning new skills. Even at a young age, children can develop a behavioral pattern of loving exercise, and this effect can continue to benefit their