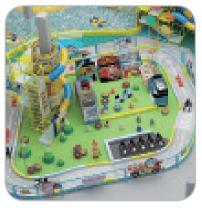

** 



**BALL-BLOWING GAMES-03** 



**BALL-BLOWING GAMES-07** 

## **WALL GAME**



























## CHILDREN CLIMBING















FUNLANDIA 18



## RAINBOW NET

The structure is made up of woven mesh yarn. It mimics an ant's nest and creates an intimate space for children to play. Not only can the children have fun climbing inside the net, but the vibrant shades also help sharpen their sensitivity toward colors and boost their imagination.





















# JUNIOR WARRIOR COURSES





























## PRETEND PLAY HOUSES

















#### TYPICAL DESIGN





#### Role-playing houses

A fun role-playing experience for a limited space

#### More toddler play elements

A mini town integrated with toddler cars, street view, sand pit, and small playground.





A toddler town surrounded by biking track

FUNLANDIA 22





## TODDLER PLAY FURNITURE





























## TODDLER **PLAY FURNITURE**













































FUNLANDIA | 24





## **INFLATABLES**























FUNLANDIA | 26





## **CAR RACING AREA**



## TYPICAL DESIGN



## **INTERACTIVE GAMES**