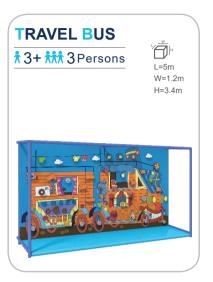

n materials, our soft play products can fully release the children's curiosity nature. Children always wanted to do more, our products encourage them to remain enthusiastic about trying new things and learning new skills. Even at a young age, children can develop a behavioral pattern of loving exercise, and this effect can continue to benefit their growth.











FUNLANDIA 12





#### **HONEYCOMB**

**†** 3+ **† † †** 10 Persons

Height limit

suitable for all location



#### **SAND PIT**

**† 3+ †††** 10 Persons









FUNLANDIA 13





## **ELECTRIC SOFT PLAY**



































## **BALL PIT-WALL GAME**



**BALL-BLOWING GAMES-02** 



**BALL-BLOWING GAMES-03** 



**BALL-BLOWING GAMES-07** 

## **WALL GAME**



























## CHILDREN CLIMBING















FUNLANDIA 18



## RAINBOW NET

The structure is made up of woven mesh yarn. It mimics an ant's nest and creates an intimate space for children to play. Not only can the children have fun climbing inside the net, but the vibrant shades also help sharpen their sensitivity toward colors and boost their imagination.





















# JUNIOR WARRIOR COURSES





























## PRETEND PLAY HOUSES

















#### TYPICAL DESIGN





#### Role-playing houses

A fun role-playing experience for a limited space

#### More toddler play elements

A mini town integrated with toddler cars, street view, sand pit, and small playground.





A toddler town surrounded by biking track

FUNLANDIA 22





## TODDLER PLAY FURNITURE





























## TODDLER **PLAY