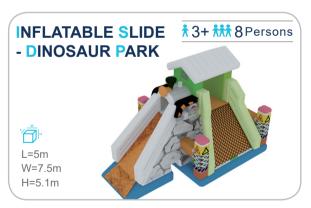

st and creates an intimate space for children to play. Not only can the children have fun climbing inside the net, but the vibrant shades also help sharpen their sensitivity toward colors and boost their imagination.





















# JUNIOR WARRIOR COURSES





























## PRETEND PLAY HOUSES

















#### TYPICAL DESIGN





#### Role-playing houses

A fun role-playing experience for a limited space

#### More toddler play elements

A mini town integrated with toddler cars, street view, sand pit, and small playground.





A toddler town surrounded by biking track

FUNLANDIA 22





## TODDLER PLAY FURNITURE





























## TODDLER **PLAY FURNITURE**













































FUNLANDIA | 24





## **INFLATABLES**























FUNLANDIA | 26





## **CAR RACING AREA**



## TYPICAL DESIGN



## **INTERACTIVE GAMES**