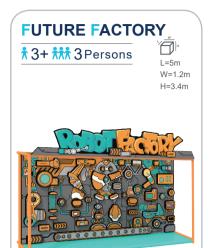

clean materials, our soft play products can fully release the children's curiosity nature. Children always wanted to do more, our products encourage them to remain enthusiastic about trying new things and learning new skills. Even at a young age, children can develop a behavioral pattern of loving exercise, and this effect can continue to benefit their growth.











FUNLANDIA 12





#### **HONEYCOMB**

**†** 3+ **† † †** 10 Persons

Height limit

suitable for all location



#### **SAND PIT**

**† 3+ †††** 10 Persons









FUNLANDIA 13





## **ELECTRIC SOFT PLAY**



































## **BALL PIT-WALL GAME**



**BALL-BLOWING GAMES-02** 



**BALL-BLOWING GAMES-03** 



**BALL-BLOWING GAMES-07** 

## **WALL GAME**



























## CHILDREN CLIMBING















FUNLANDIA 18



## RAINBOW NET

The structure is made up of woven mesh yarn. It mimics an ant's nest and creates an intimate space for children to play. Not only can the children have fun climbing inside the net, but the vibrant shades also help sharpen their sensitivity toward colors and boost their imagination.





















# JUNIOR WARRIOR COURSES





























## PRETEND PLAY HOUSES

















#### TYPICAL DESIGN





#### Role-playing houses

A fun role-playing experience for a limited space

#### More toddler play elements

A mini town integrated with toddler cars, street view, sand pit, and small playground.





A toddler town surrounded by biking track

FUNLANDIA 22





## TODDLER PLAY FURNITURE





























## TODDLER **