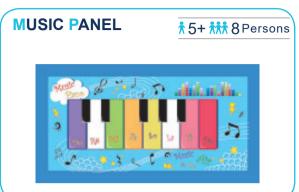

dy of toddler's movements such as squatting and climbing, we have designed toddler soft plays that are more suitable for young children than the traditional equivalents. Purposefully designed and made with safe and clean materials, our soft play products can fully release the children's curiosity nature. Children always wanted to do more, our products encourage them to remain enthusiastic about trying new things and learning new skills. Even at a young age, children can develop a behavioral pattern of loving exercise, and this effect can continue to benefit their growth.











FUNLANDIA 12





#### **HONEYCOMB**

**†** 3+ **† † †** 10 Persons

Height limit

suitable for all location



#### **SAND PIT**

**† 3+ †††** 10 Persons









FUNLANDIA 13





## **ELECTRIC SOFT PLAY**



































## **BALL PIT-WALL GAME**



**BALL-BLOWING GAMES-02** 



**BALL-BLOWING GAMES-03** 



**BALL-BLOWING GAMES-07** 

## **WALL GAME**



























## CHILDREN CLIMBING















FUNLANDIA 18



## RAINBOW NET

The structure is made up of woven mesh yarn. It mimics an ant's nest and creates an intimate space for children to play. Not only can the children have fun climbing inside the net, but the vibrant shades also help sharpen their sensitivity toward colors and boost their imagination.





















# JUNIOR WARRIOR COURSES





























## PRETEND PLAY HOUSES

















#### TYPICAL DESIGN





#### Role-playing houses

A fun role-playing experience for a limited space

#### More toddler play elements

A mini