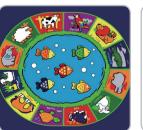

ure is made up of woven mesh yarn. It mimics an ant's nest and creates an intimate space for children to play. Not only can the children have fun climbing inside the net, but the vibrant shades also help sharpen their sensitivity toward colors and boost their imagination.





















# JUNIOR WARRIOR COURSES





























## PRETEND PLAY HOUSES

















#### TYPICAL DESIGN





#### Role-playing houses

A fun role-playing experience for a limited space

#### More toddler play elements

A mini town integrated with toddler cars, street view, sand pit, and small playground.





A toddler town surrounded by biking track

FUNLANDIA 22





## TODDLER PLAY FURNITURE





























## TODDLER **PLAY FURNITURE**













































FUNLANDIA | 24





## **INFLATABLES**























FUNLANDIA | 26





## **CAR RACING AREA**



## TYPICAL DESIGN



## **INTERACTIVE GAMES**