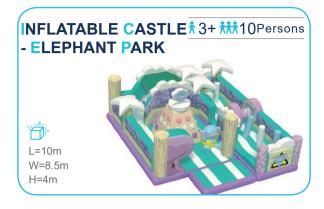

n ant's nest and creates an intimate space for children to play. Not only can the children have fun climbing inside the net, but the vibrant shades also help sharpen their sensitivity toward colors and boost their imagination.





















# JUNIOR WARRIOR COURSES





























## PRETEND PLAY HOUSES

















#### TYPICAL DESIGN





#### Role-playing houses

A fun role-playing experience for a limited space

#### More toddler play elements

A mini town integrated with toddler cars, street view, sand pit, and small playground.





A toddler town surrounded by biking track

FUNLANDIA 22





## TODDLER PLAY FURNITURE





























## TODDLER **PLAY FURNITURE**













































FUNLANDIA | 24





## **INFLATABLES**























FUNLANDIA | 26





## **CAR RACING AREA**



## TYPICAL DESIGN



## **INTERACTIVE GAMES**