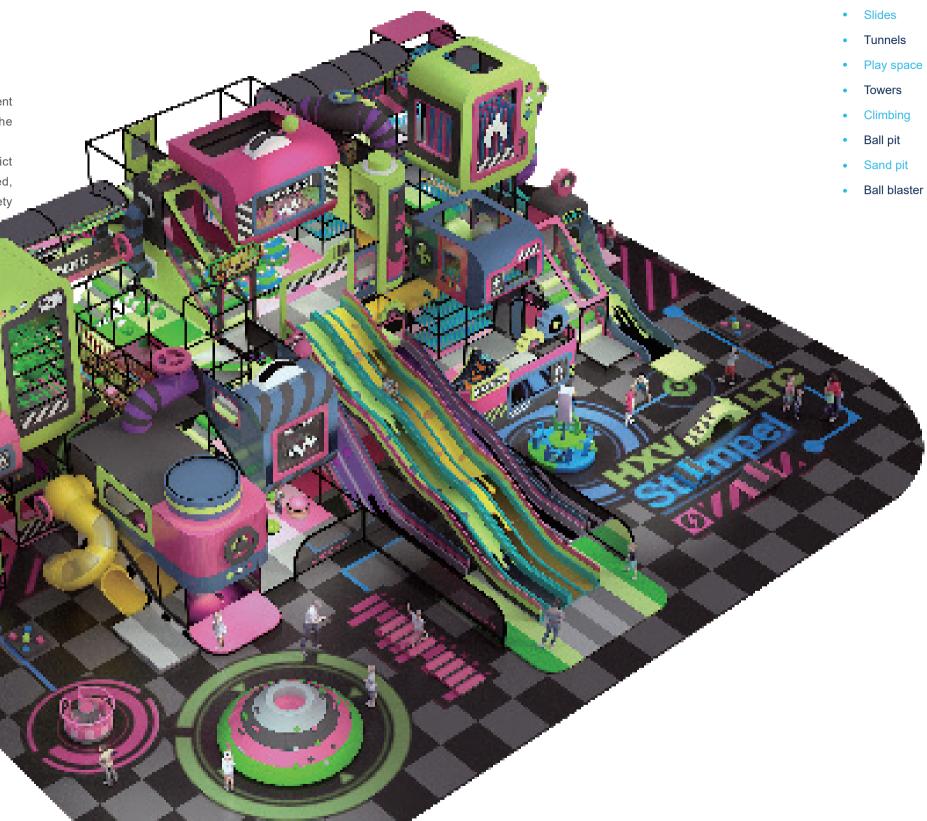

## **INDOOR PLAYGROUND**

Funlandia's indoor playground incorporates many unique and different play elements specifically designed to maximize the fun and offer the greatest amount of diversity in the play experience.

Using children-friendly high-quality materials and following a strict manufacturing process, Funlandia's indoor playgrounds are designed, manufactured and installed to be in compliance with international safety standards.

**† 4+ ††† 200** Persons

customized according to the space