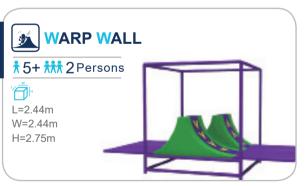

**HONEYCOMB**

**†** 3+ **† † †** 10 Persons

Height limit

suitable for all location



#### **SAND PIT**

**† 3+ †††** 10 Persons









FUNLANDIA 13





## **ELECTRIC SOFT PLAY**



































## **BALL PIT-WALL GAME**



**BALL-BLOWING GAMES-02** 



**BALL-BLOWING GAMES-03** 



**BALL-BLOWING GAMES-07** 

## **WALL GAME**



























## CHILDREN CLIMBING















FUNLANDIA 18



## RAINBOW NET

The structure is made up of woven mesh yarn. It mimics an ant's nest and creates an intimate space for children to play. Not only can the children have fun climbing inside the net, but the vibrant shades also help sharpen their sensitivity toward colors and boost their imagination.





















# JUNIOR WARRIOR COURSES





























## PRETEND PLAY HOUSES

















#### TYPICAL DESIGN





#### Role-playing houses

A fun role-playing experience for a limited space

#### More toddler play elements

A mini town integrated with toddler cars, street view, sand pit, and small playground.





A toddler town surrounded by biking track

FUNLANDIA 22





## TODDLER PLAY FURNITURE





























## TODDLER **PLAY FURNITURE**













































FUNLANDIA | 24





## **INFLATABLES**























FUNLANDIA | 26





## **CAR RACING AREA**



## TYPICAL DESIGN



## **INTERACTIVE GAMES**