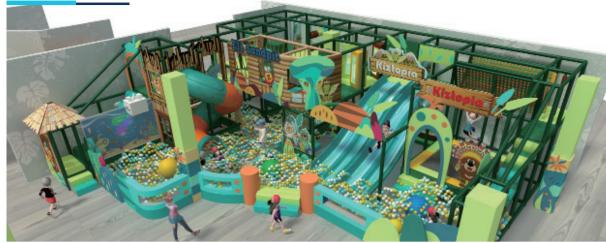

## **INDOOR PLAYGROUND**

Funlandia's indoor playground incorporates many unique and different play elements specifically designed to maximize the fun and offer the greatest amount of diversity in the play experience.

Using children-friendly high-quality materials and following a strict manufacturing process, Funlandia's indoor playgrounds are designed, manufactured and installed to be in compliance with international safety standards.

**† 4+ ††† 200** Persons

customized according to the space