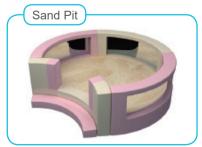

GROUND**



#### **BALL BLASTER EQUIPMENTS**



#### **SOFT PLAY**

-000











#### **TODDLER SOFT PLAY**

The new Toddler Soft Play is specially designed for children aged 0-3 years. Based on an in-depth study of toddler's movements such as squatting and climbing, we have designed toddler soft plays that are more suitable for young children than the traditional equivalents. Purposefully designed and made with safe and clean materials, our soft play products can fully release the children's curiosity nature. Children always wanted to do more, our products encourage them to remain enthusiastic about trying new things and learning new skills. Even at a young age, children can develop a behavioral pattern of loving exercise, and this effect can continue to benefit their growth.











FUNLANDIA 12





#### **HONEYCOMB**

**†** 3+ **† † †** 10 Persons

Height limit

suitable for all location



#### **SAND PIT**

**† 3+ †††** 10 Persons









FUNLANDIA 13





## **ELECTRIC SOFT PLAY**



































## **BALL PIT-WALL GAME**



**BALL-BLOWING GAMES-02** 



**BALL-BLOWING GAMES-03** 



**BALL-BLOWING GAMES-07** 

## **WALL GAME**



























## CHILDREN CLIMBING















FUNLANDIA 18



## RAINBOW NET

The structure is made up of woven mesh yarn. It mimics an ant's nest and creates an intimate space for children to play. Not only can the children have fun climbing inside the net, but the vibrant shades also help sharpen their sensitivity toward colors and boost their imagination.





















# JUNIOR WARRIOR COURS