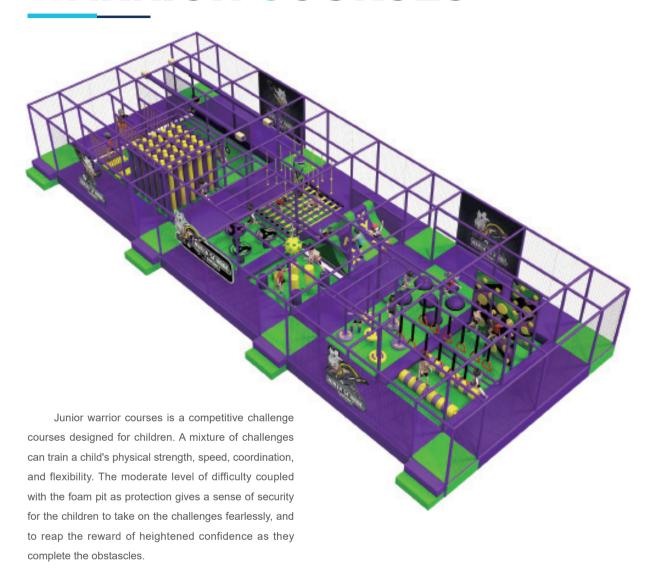

NLANDIA 12





#### **HONEYCOMB**

**†** 3+ **† † †** 10 Persons

Height limit

suitable for all location



#### **SAND PIT**

**† 3+ †††** 10 Persons









FUNLANDIA 13





## **ELECTRIC SOFT PLAY**



































## **BALL PIT-WALL GAME**



**BALL-BLOWING GAMES-02** 



**BALL-BLOWING GAMES-03** 



**BALL-BLOWING GAMES-07** 

## **WALL GAME**



























## CHILDREN CLIMBING















FUNLANDIA 18



## RAINBOW NET

The structure is made up of woven mesh yarn. It mimics an ant's nest and creates an intimate space for children to play. Not only can the children have fun climbing inside the net, but the vibrant shades also help sharpen their sensitivity toward colors and boost their imagination.





















# JUNIOR WARRIOR COURSES





























## PRETEND PLAY HOUSES

















#### TYPICAL DESIGN





#### Role-playing houses

A fun role-playing experience for a limited space

#### More toddler play elements

A mini town integrated with toddler cars, street view, sand pit, and small playground.





A toddler town surrounded by biking track

FUNLANDIA 22





## TODDLER PLAY FURNITURE





























## TODDLER **PLAY FURNITURE**













































FUNLANDIA | 24





## **INFLATABLES**























FUNLANDIA | 26





## **CAR RACING AREA**



## TYPICAL DESIGN



## **INTERACTIVE GAMES**