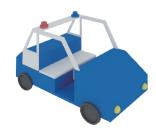

# CHILDREN CLIMBING















FUNLANDIA 18



## RAINBOW NET

The structure is made up of woven mesh yarn. It mimics an ant's nest and creates an intimate space for children to play. Not only can the children have fun climbing inside the net, but the vibrant shades also help sharpen their sensitivity toward colors and boost their imagination.





















# JUNIOR WARRIOR COURSES





























## PRETEND PLAY HOUSES

















#### TYPICAL DESIGN





#### Role-playing houses

A fun role-playing experience for a limited space

#### More toddler play elements

A mini town integrated with toddler cars, street view, sand pit, and small playground.





A toddler town surrounded by biking track

FUNLANDIA 22





## TODDLER PLAY FURNITURE





























## TODDLER **PLAY FURNITURE**













































FUNLANDIA | 24





## **INFLATABLES**























FUNLANDIA | 26





## **CAR RACING AREA**



## TYPICAL DESIGN



## **INTERACTIVE GAMES**