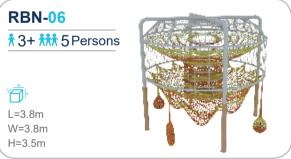

## RAINBOW NET

The structure is made up of woven mesh yarn. It mimics an ant's nest and creates an intimate space for children to play. Not only can the children have fun climbing inside the net, but the vibrant shades also help sharpen their sensitivity toward colors and boost their imagination.