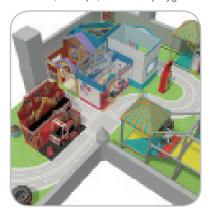

#### Role-playing houses

A fun role-playing experience for a limited space

#### More toddler play elements

A mini town integrated with toddler cars, street view, sand pit, and small playground.

A toddler town surrounded by biking track

FUNLANDIA 22