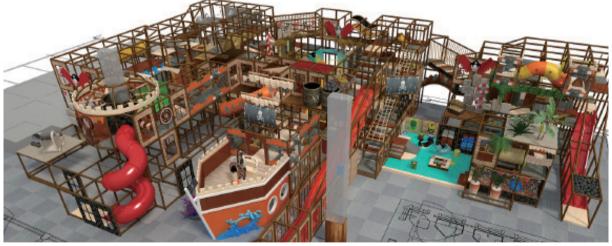

## **INDOOR PLAYGROUND**

Funlandia's indoor playground incorporates many unique and different play elements specifically designed to maximize the fun and offer the greatest amount of diversity in the play experience.

Using children-friendly high-quality materials and following a strict manufacturing process, Funlandia's indoor playgrounds are designed, manufactured and installed to be in compliance with international safety standards.