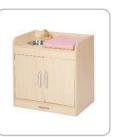

DIA 18



## RAINBOW NET

The structure is made up of woven mesh yarn. It mimics an ant's nest and creates an intimate space for children to play. Not only can the children have fun climbing inside the net, but the vibrant shades also help sharpen their sensitivity toward colors and boost their imagination.





















# JUNIOR WARRIOR COURSES





























## PRETEND PLAY HOUSES

















#### TYPICAL DESIGN





#### Role-playing houses

A fun role-playing experience for a limited space

#### More toddler play elements

A mini town integrated with toddler cars, street view, sand pit, and small playground.





A toddler town surrounded by biking track

FUNLANDIA 22





## TODDLER PLAY FURNITURE





























## TODDLER **PLAY FURNITURE**













































FUNLANDIA | 24





## **INFLATABLES**























FUNLANDIA | 26





## **CAR RACING AREA**



## TYPICAL DESIGN



## **INTERACTIVE GAMES**