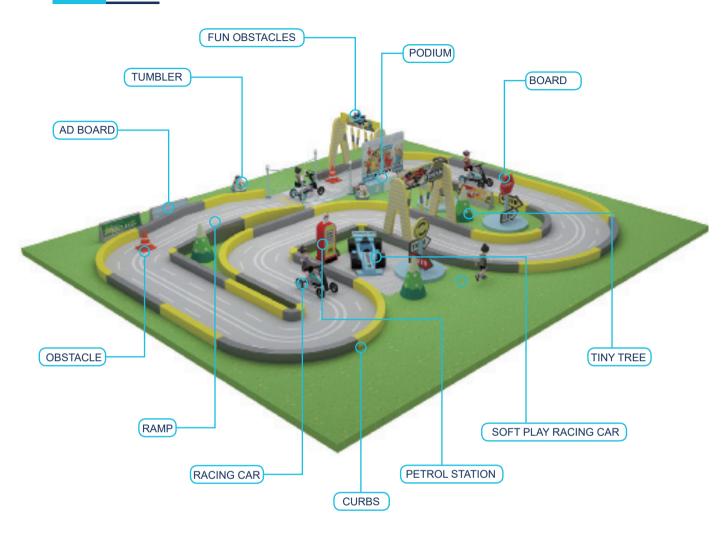

ot only can the children have fun climbing inside the net, but the vibrant shades also help sharpen their sensitivity toward colors and boost their imagination.





















# JUNIOR WARRIOR COURSES





























## PRETEND PLAY HOUSES

















#### TYPICAL DESIGN





#### Role-playing houses

A fun role-playing experience for a limited space

#### More toddler play elements

A mini town integrated with toddler cars, street view, sand pit, and small playground.





A toddler town surrounded by biking track

FUNLANDIA 22





## TODDLER PLAY FURNITURE





























## TODDLER **PLAY FURNITURE**













































FUNLANDIA | 24





## **INFLATABLES**























FUNLANDIA | 26





## **CAR RACING AREA**



## TYPICAL DESIGN



## **INTERACTIVE GAMES**