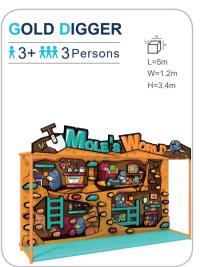

ean materials, our soft play products can fully release the children's curiosity nature. Children always wanted to do more, our products encourage them to remain enthusiastic about trying new things and learning new skills. Even at a young age, children can develop a behavioral pattern of loving exercise, and this effect can continue to benefit their growth.











FUNLANDIA 12





#### **HONEYCOMB**

**†** 3+ **† † †** 10 Persons

Height limit

suitable for all location



#### **SAND PIT**

**† 3+ †††** 10 Persons









FUNLANDIA 13





## **ELECTRIC SOFT PLAY**



































## **BALL PIT-WALL GAME**



**BALL-BLOWING GAMES-02** 



**BALL-BLOWING GAMES-03** 



**BALL-BLOWING GAMES-07** 

## **WALL GAME**



























## CHILDREN CLIMBING















FUNLANDIA 18



## RAINBOW NET

The structure is made up of woven mesh yarn. It mimics an ant's nest and creates an intimate space for children to play. Not only can the children have fun climbing inside the net, but the vibrant shades also help sharpen their sensitivity toward colors and boost their imagination.





















# JUNIOR WARRIOR COURSES





























## PRETEND PLAY HOUSES

















#### TYPICAL DESIGN





#### Role-playing houses

A fun role-playing experience for a limited space

#### More toddler play elements

A mini town integrated with toddler cars, street view, sand pit, and small playground.





A toddler town surrounded by biking track

FUNLANDIA 22





## TODDLER PLAY FURNITURE





























## TODDLER **PL