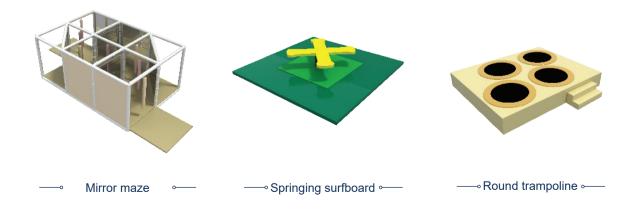

lly designed to maximize the fun and offer the greatest amount of diversity in the play experience.

Using children-friendly high-quality materials and following a strict manufacturing process, Funlandia's indoor playgrounds are designed, manufactured and installed to be in compliance with international safety standards.



**† 4+ ††† 200** Persons



customized according to the space





#### **FUTURE WORLD**





### **CLAS**SIC



#### **FANTASIA FOREST**







### **OCEAN**







FUNLANDIA | 06

FUNLANDIA | 07



## Funland a I CHILDREN PLAY

#### **WILD WEST**







#### **CIRCUS**







#### **SLIDES**



#### **TUBES**





## Funland a I CHILDREN PLAY

-000

#### **CLIMBING TOWER**



#### **WEB PLAYGROUND**



#### **BALL BLASTER EQUIPMENTS**



#### **SOFT PLAY**

-000











#### **TODDLER SOFT PLAY**

The new Toddler Soft Play is specially designed for children aged 0-3 years. Based on an in-depth study of toddler's movements such as squatting and climbing, we have designed toddler soft plays that are more suitable for young children than the traditional equivalents. Purposefully designed and made with safe and clean materials, our soft play products can fully release the children's curiosity nature. Children always wanted to do more, our products encourage them to remain enthusiastic about trying new things and learning new skills. Even at a young age, children can develop a behavioral pattern of loving exercise, and this effect can continue to benefit their growth.











FUNLANDIA 12





#### **HONEYCOMB**

**†** 3+ **† † †** 10 Persons

Height