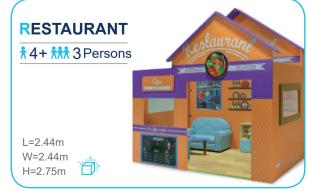

Height limit

suitable for all location



#### **SAND PIT**

**† 3+ †††** 10 Persons









FUNLANDIA 13





## **ELECTRIC SOFT PLAY**



































## **BALL PIT-WALL GAME**



**BALL-BLOWING GAMES-02** 



**BALL-BLOWING GAMES-03** 



**BALL-BLOWING GAMES-07** 

## **WALL GAME**



























## CHILDREN CLIMBING















FUNLANDIA 18



## RAINBOW NET

The structure is made up of woven mesh yarn. It mimics an ant's nest and creates an intimate space for children to play. Not only can the children have fun climbing inside the net, but the vibrant shades also help sharpen their sensitivity toward colors and boost their imagination.





















# JUNIOR WARRIOR COURSES





























## PRETEND PLAY HOUSES

















#### TYPICAL DESIGN





#### Role-playing houses

A fun role-playing experience for a limited space

#### More toddler play elements

A mini town integrated with toddler cars, street view, sand pit, and small playground.





A toddler town surrounded by biking track

FUNLANDIA 22





## TODDLER PLAY FURNITURE





























## TODDLER **PLAY FURNITURE**













































FUNLANDIA | 24





## **INFLATABLES**























FUNLANDIA | 26





## **CAR RACING AREA**



## TYPICAL DESIGN



## **INTERACTIVE GAMES**