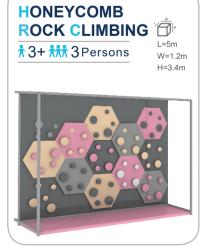

#### **HONEYCOMB**

**†** 3+ **† † †** 10 Persons

Height limit

suitable for all location