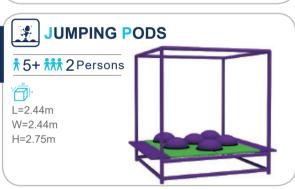

#### **HONEYCOMB**

**†** 3+ **† † †** 10 Persons

Height limit

suitable for all location



#### **SAND PIT**

**† 3+ †††** 10 Persons









FUNLANDIA 13





## **ELECTRIC SOFT PLAY**



































## **BALL PIT-WALL GAME**



**BALL-BLOWING GAMES-02** 



**BALL-BLOWING GAMES-03** 



**BALL-BLOWING GAMES-07** 

## **WALL GAME**



























## CHILDREN CLIMBING















FUNLANDIA 18



## RAINBOW NET

The structure is made up of woven mesh yarn. It mimics an ant's nest and creates an intimate space for children to play. Not only can the children have fun climbing inside the net, but the vibrant shades also help sharpen their sensitivity toward colors and boost their imagination.





















# JUNIOR WARRIOR COURSES





























## PRETEND PLAY HOUSES

















#### TYPICAL DESIGN





#### Role-playing houses

A fun role-playing experience for a limited space

#### More toddler play elements

A mini town integrated with toddler cars, street view, sand pit, and small playground.





A toddler town surrounded by biking track

FUNLANDIA 22





## TODDLER PLAY FURNITURE





























## TODDLER **PLAY FURNITURE**













































FUNLANDIA | 24





## **INFLATABLES**























FUNLANDIA | 26





## **CAR RACING AREA**



## TYPICAL DESIGN



## **INTERACTIVE GAMES**