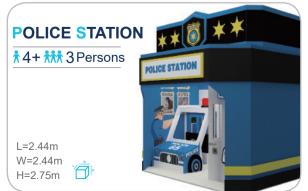

s

Height limit

suitable for all location



#### **SAND PIT**

**† 3+ †††** 10 Persons









FUNLANDIA 13





## **ELECTRIC SOFT PLAY**



































## **BALL PIT-WALL GAME**



**BALL-BLOWING GAMES-02** 



**BALL-BLOWING GAMES-03** 



**BALL-BLOWING GAMES-07** 

## **WALL GAME**



























## CHILDREN CLIMBING















FUNLANDIA 18



## RAINBOW NET

The structure is made up of woven mesh yarn. It mimics an ant's nest and creates an intimate space for children to play. Not only can the children have fun climbing inside the net, but the vibrant shades also help sharpen their sensitivity toward colors and boost their imagination.





















# JUNIOR WARRIOR COURSES





























## PRETEND PLAY HOUSES

















#### TYPICAL DESIGN





#### Role-playing houses

A fun role-playing experience for a limited space

#### More toddler play elements

A mini town integrated with toddler cars, street view, sand pit, and small playground.





A toddler town surrounded by biking track

FUNLANDIA 22





## TODDLER PLAY FURNITURE





























## TODDLER **PLAY FURNITURE**













































FUNLANDIA | 24





## **INFLATABLES**























FUNLANDIA | 26





## **CAR RACING AREA**



## TYPICAL DESIGN



## **INTERACTIVE GAMES**