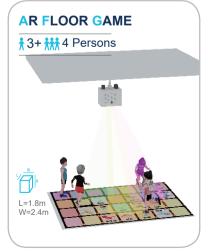

the vibrant shades also help sharpen their sensitivity toward colors and boost their imagination.





















# JUNIOR WARRIOR COURSES





























## PRETEND PLAY HOUSES

















#### TYPICAL DESIGN





#### Role-playing houses

A fun role-playing experience for a limited space

#### More toddler play elements

A mini town integrated with toddler cars, street view, sand pit, and small playground.





A toddler town surrounded by biking track

FUNLANDIA 22





## TODDLER PLAY FURNITURE





























## TODDLER **PLAY FURNITURE**













































FUNLANDIA | 24





## **INFLATABLES**























FUNLANDIA | 26





## **CAR RACING AREA**



## TYPICAL DESIGN



## **INTERACTIVE GAMES**