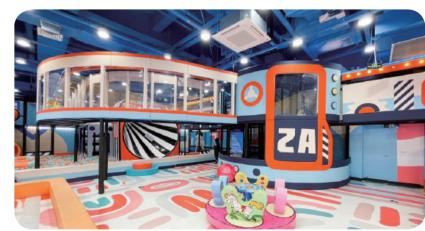

## **INDOOR PLAYGROUND**

Funlandia's indoor playground incorporates many unique and different play elements specifically designed to maximize the fun and offer the greatest amount of diversity in the play experience.

Using children-friendly high-quality materials and following a strict manufacturing process, Funlandia's indoor playgrounds are designed, manufactured and installed to be in compliance with international safety standards.