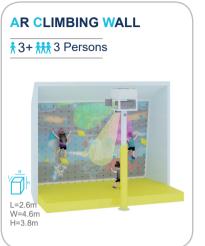

the net, but the vibrant shades also help sharpen their sensitivity toward colors and boost their imagination.





















# JUNIOR WARRIOR COURSES





























## PRETEND PLAY HOUSES

















#### TYPICAL DESIGN





#### Role-playing houses

A fun role-playing experience for a limited space

#### More toddler play elements

A mini town integrated with toddler cars, street view, sand pit, and small playground.





A toddler town surrounded by biking track

FUNLANDIA 22





## TODDLER PLAY FURNITURE





























## TODDLER **PLAY FURNITURE**













































FUNLANDIA | 24





## **INFLATABLES**























FUNLANDIA | 26





## **CAR RACING AREA**



## TYPICAL DESIGN



## **INTERACTIVE GAMES**