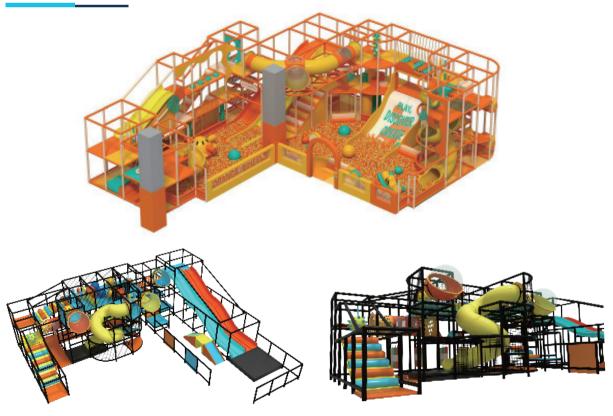

## **INDOOR PLAYGROUND**

Funlandia's indoor playground incorporates many unique and different play elements specifically designed to maximize the fun and offer the greatest amount of diversity in the play experience.

Using children-friendly high-quality materials and following a strict manufacturing process, Funlandia's indoor playgrounds are designed, manufactured and installed to be in compliance with international safety standards.

**† 4+ ††† 200** Persons

customized according to the space