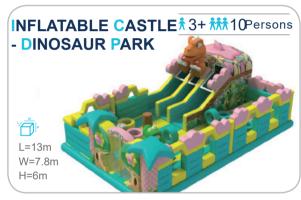

t's nest and creates an intimate space for children to play. Not only can the children have fun climbing inside the net, but the vibrant shades also help sharpen their sensitivity toward colors and boost their imagination.





















# JUNIOR WARRIOR COURSES





























## PRETEND PLAY HOUSES

















#### TYPICAL DESIGN





#### Role-playing houses

A fun role-playing experience for a limited space

#### More toddler play elements

A mini town integrated with toddler cars, street view, sand pit, and small playground.





A toddler town surrounded by biking track

FUNLANDIA 22





## TODDLER PLAY FURNITURE





























## TODDLER **PLAY FURNITURE**













































FUNLANDIA | 24





## **INFLATABLES**























FUNLANDIA | 26





## **CAR RACING AREA**



## TYPICAL DESIGN



## **INTERACTIVE GAMES**