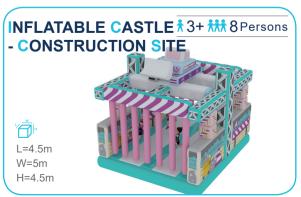

nd creates an intimate space for children to play. Not only can the children have fun climbing inside the net, but the vibrant shades also help sharpen their sensitivity toward colors and boost their imagination.





















# JUNIOR WARRIOR COURSES





























## PRETEND PLAY HOUSES

















#### TYPICAL DESIGN





#### Role-playing houses

A fun role-playing experience for a limited space

#### More toddler play elements

A mini town integrated with toddler cars, street view, sand pit, and small playground.





A toddler town surrounded by biking track

FUNLANDIA 22





## TODDLER PLAY FURNITURE





























## TODDLER **PLAY FURNITURE**













































FUNLANDIA | 24





## **INFLATABLES**























FUNLANDIA | 26





## **CAR RACING AREA**



## TYPICAL DESIGN



## **INTERACTIVE GAMES**