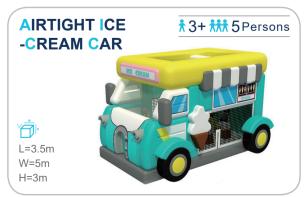

and creates an intimate space for children to play. Not only can the children have fun climbing inside the net, but the vibrant shades also help sharpen their sensitivity toward colors and boost their imagination.





















# JUNIOR WARRIOR COURSES





























## PRETEND PLAY HOUSES

















#### TYPICAL DESIGN





#### Role-playing houses

A fun role-playing experience for a limited space

#### More toddler play elements

A mini town integrated with toddler cars, street view, sand pit, and small playground.





A toddler town surrounded by biking track

FUNLANDIA 22





## TODDLER PLAY FURNITURE





























## TODDLER **PLAY FURNITURE**













































FUNLANDIA | 24





## **INFLATABLES**























FUNLANDIA | 26





## **CAR RACING AREA**



## TYPICAL DESIGN



## **INTERACTIVE GAMES**