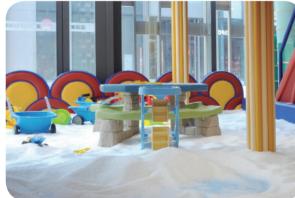

r children aged 0-3 years. Based on an in-depth study of toddler's movements such as squatting and climbing, we have designed toddler soft plays that are more suitable for young children than the traditional equivalents. Purposefully designed and made with safe and clean materials, our soft play products can fully release the children's curiosity nature. Children always wanted to do more, our products encourage them to remain enthusiastic about trying new things and learning new skills. Even at a young age, children can develop a behavioral pattern of loving exercise, and this effect can continue to benefit their growth.











FUNLANDIA 12





#### **HONEYCOMB**

**†** 3+ **† † †** 10 Persons

Height limit

suitable for all location



#### **SAND PIT**

**† 3+ †††** 10 Persons









FUNLANDIA 13





## **ELECTRIC SOFT PLAY**



































## **BALL PIT-WALL GAME**



**BALL-BLOWING GAMES-02** 



**BALL-BLOWING GAMES-03** 



**BALL-BLOWING GAMES-07** 

## **WALL GAME**



























## CHILDREN CLIMBING















FUNLANDIA 18



## RAINBOW NET

The structure is made up of woven mesh yarn. It mimics an ant's nest and creates an intimate space for children to play. Not only can the children have fun climbing inside the net, but the vibrant shades also help sharpen their sensitivity toward colors and boost their imagination.





















# JUNIOR WARRIOR COURSES





























## PRETEND PLAY HOUSES

















#### TYPICAL DESIGN





#### Role-playing houses

A fun role-playing experience for a lim