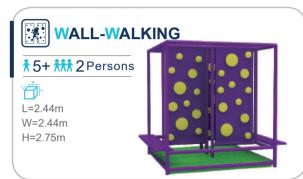

#### **HONEYCOMB**

**†** 3+ **† † †** 10 Persons

Height limit

suitable for all location



#### **SAND PIT**

**† 3+ †††** 10 Persons









FUNLANDIA 13





## **ELECTRIC SOFT PLAY**



































## **BALL PIT-WALL GAME**



**BALL-BLOWING GAMES-02** 



**BALL-BLOWING GAMES-03** 



**BALL-BLOWING GAMES-07** 

## **WALL GAME**



























## CHILDREN CLIMBING















FUNLANDIA 18



## RAINBOW NET

The structure is made up of woven mesh yarn. It mimics an ant's nest and creates an intimate space for children to play. Not only can the children have fun climbing inside the net, but the vibrant shades also help sharpen their sensitivity toward colors and boost their imagination.





















# JUNIOR WARRIOR COURSES





























## PRETEND PLAY HOUSES

















#### TYPICAL DESIGN





#### Role-playing houses

A fun role-playing experience for a limited space

#### More toddler play elements

A mini town integrated with toddler cars, street view, sand pit, and small playground.





A toddler town surrounded by biking track

FUNLANDIA 22





## TODDLER PLAY FURNITURE





























## TODDLER **PLAY FURNITURE**













































FUNLANDIA | 24





## **INFLATABLES**























FUNLANDIA | 26





## **CAR RACING AREA**



## TYPICAL DESIGN



## **INTERACTIVE GAMES**