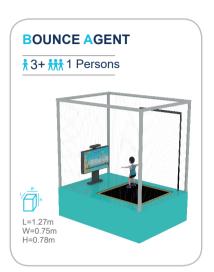

net, but the vibrant shades also help sharpen their sensitivity toward colors and boost their imagination.





















# JUNIOR WARRIOR COURSES





























## PRETEND PLAY HOUSES

















#### TYPICAL DESIGN





#### Role-playing houses

A fun role-playing experience for a limited space

#### More toddler play elements

A mini town integrated with toddler cars, street view, sand pit, and small playground.





A toddler town surrounded by biking track

FUNLANDIA 22





## TODDLER PLAY FURNITURE





























## TODDLER **PLAY FURNITURE**













































FUNLANDIA | 24





## **INFLATABLES**























FUNLANDIA | 26





## **CAR RACING AREA**



## TYPICAL DESIGN



## **INTERACTIVE GAMES**