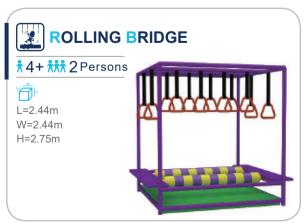

ANDIA 12





#### **HONEYCOMB**

**†** 3+ **† † †** 10 Persons

Height limit

suitable for all location



#### **SAND PIT**

**† 3+ †††** 10 Persons









FUNLANDIA 13





## **ELECTRIC SOFT PLAY**



































## **BALL PIT-WALL GAME**



**BALL-BLOWING GAMES-02** 



**BALL-BLOWING GAMES-03** 



**BALL-BLOWING GAMES-07** 

## **WALL GAME**



























## CHILDREN CLIMBING















FUNLANDIA 18



## RAINBOW NET

The structure is made up of woven mesh yarn. It mimics an ant's nest and creates an intimate space for children to play. Not only can the children have fun climbing inside the net, but the vibrant shades also help sharpen their sensitivity toward colors and boost their imagination.





















# JUNIOR WARRIOR COURSES





























## PRETEND PLAY HOUSES

















#### TYPICAL DESIGN





#### Role-playing houses

A fun role-playing experience for a limited space

#### More toddler play elements

A mini town integrated with toddler cars, street view, sand pit, and small playground.





A toddler town surrounded by biking track

FUNLANDIA 22





## TODDLER PLAY FURNITURE





























## TODDLER **PLAY FURNITURE**













































FUNLANDIA | 24





## **INFLATABLES**























FUNLANDIA | 26





## **CAR RACING AREA**



## TYPICAL DESIGN



## **INTERACTIVE GAMES**