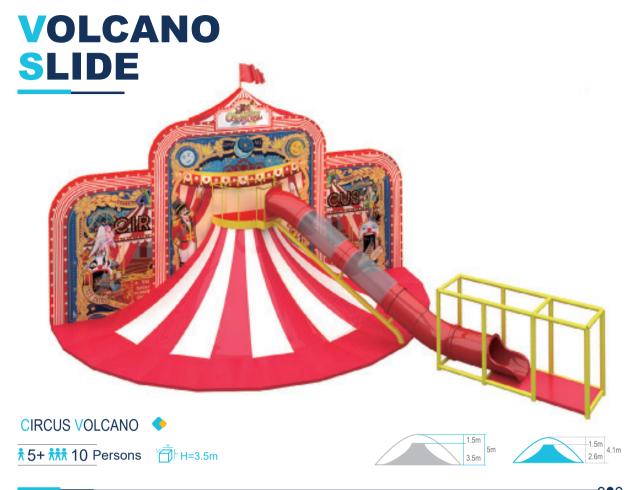

creates an intimate space for children to play. Not only can the children have fun climbing inside the net, but the vibrant shades also help sharpen their sensitivity toward colors and boost their imagination.





















# JUNIOR WARRIOR COURSES





























## PRETEND PLAY HOUSES

















#### TYPICAL DESIGN





#### Role-playing houses

A fun role-playing experience for a limited space

#### More toddler play elements

A mini town integrated with toddler cars, street view, sand pit, and small playground.





A toddler town surrounded by biking track

FUNLANDIA 22





## TODDLER PLAY FURNITURE





























## TODDLER **PLAY FURNITURE**













































FUNLANDIA | 24





## **INFLATABLES**























FUNLANDIA | 26





## **CAR RACING AREA**



## TYPICAL DESIGN



## **INTERACTIVE GAMES**