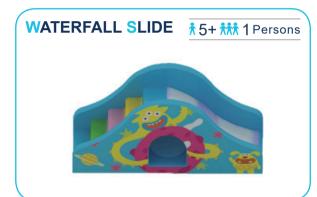

of toddler's movements such as squatting and climbing, we have designed toddler soft plays that are more suitable for young children than the traditional equivalents. Purposefully designed and made with safe and clean materials, our soft play products can fully release the children's curiosity nature. Children always wanted to do more, our products encourage them to remain enthusiastic about trying new things and learning new skills. Even at a young age, children can develop a behavioral pattern of loving exercise, and this effect can continue to benefit their growth.











FUNLANDIA 12





#### **HONEYCOMB**

**†** 3+ **† † †** 10 Persons

Height limit

suitable for all location



#### **SAND PIT**

**† 3+ †††** 10 Persons









FUNLANDIA 13





## **ELECTRIC SOFT PLAY**



































## **BALL PIT-WALL GAME**



**BALL-BLOWING GAMES-02** 



**BALL-BLOWING GAMES-03** 



**BALL-BLOWING GAMES-07** 

## **WALL GAME**



























## CHILDREN CLIMBING















FUNLANDIA 18



## RAINBOW NET

The structure is made up of woven mesh yarn. It mimics an ant's nest and creates an intimate space for children to play. Not only can the children have fun climbing inside the net, but the vibrant shades also help sharpen their sensitivity toward colors and boost their imagination.





















# JUNIOR WARRIOR COURSES





























## PRETEND PLAY HOUSES

















#### TYPICAL DESIGN





#### Role-playing houses

A fun role-playing experience for a limited space

#### More toddler play elements

A mini t