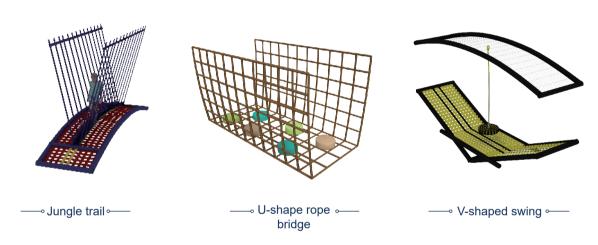

round incorporates many unique and different play elements specifically designed to maximize the fun and offer the greatest amount of diversity in the play experience.

Using children-friendly high-quality materials and following a strict manufacturing process, Funlandia's indoor playgrounds are designed, manufactured and installed to be in compliance with international safety standards.



**† 4+ ††† 200** Persons



customized according to the space





#### **FUTURE WORLD**





### **CLAS**SIC



#### **FANTASIA FOREST**







### **OCEAN**







FUNLANDIA | 06

FUNLANDIA | 07



## Funland a I CHILDREN PLAY

#### **WILD WEST**







#### **CIRCUS**







#### **SLIDES**



#### **TUBES**





## Funland a I CHILDREN PLAY

-000

#### **CLIMBING TOWER**



#### **WEB PLAYGROUND**



#### **BALL BLASTER EQUIPMENTS**



#### **SOFT PLAY**

-000











#### **TODDLER SOFT PLAY**

The new Toddler Soft Play is specially designed for children aged 0-3 years. Based on an in-depth study of toddler's movements such as squatting and climbing, we have designed toddler soft plays that are more suitable for young children than the traditional equivalents. Purposefully designed and made with safe and clean materials, our soft play products can fully release the children's curiosity nature. Children always wanted to do more, our products encourage them to remain enthusiastic about trying new things and learning new skills. Even at a young age, children can develop a behavioral pattern of loving exercise, and this effect can continue to benefit their growth.











FUNLANDI