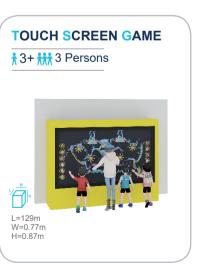

e vibrant shades also help sharpen their sensitivity toward colors and boost their imagination.





















# JUNIOR WARRIOR COURSES





























## PRETEND PLAY HOUSES

















#### TYPICAL DESIGN





#### Role-playing houses

A fun role-playing experience for a limited space

#### More toddler play elements

A mini town integrated with toddler cars, street view, sand pit, and small playground.





A toddler town surrounded by biking track

FUNLANDIA 22





## TODDLER PLAY FURNITURE





























## TODDLER **PLAY FURNITURE**













































FUNLANDIA | 24





## **INFLATABLES**























FUNLANDIA | 26





## **CAR RACING AREA**



## TYPICAL DESIGN



## **INTERACTIVE GAMES**