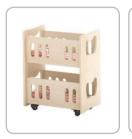

ANDIA 18



## RAINBOW NET

The structure is made up of woven mesh yarn. It mimics an ant's nest and creates an intimate space for children to play. Not only can the children have fun climbing inside the net, but the vibrant shades also help sharpen their sensitivity toward colors and boost their imagination.





















# JUNIOR WARRIOR COURSES





























## PRETEND PLAY HOUSES

















#### TYPICAL DESIGN





#### Role-playing houses

A fun role-playing experience for a limited space

#### More toddler play elements

A mini town integrated with toddler cars, street view, sand pit, and small playground.





A toddler town surrounded by biking track

FUNLANDIA 22





## TODDLER PLAY FURNITURE





























## TODDLER **PLAY FURNITURE**













































FUNLANDIA | 24





## **INFLATABLES**























FUNLANDIA | 26





## **CAR RACING AREA**



## TYPICAL DESIGN



## **INTERACTIVE GAMES**