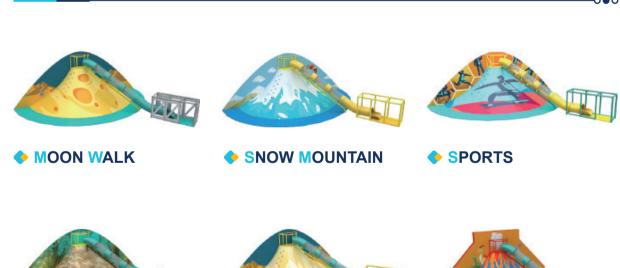

reates an intimate space for children to play. Not only can the children have fun climbing inside the net, but the vibrant shades also help sharpen their sensitivity toward colors and boost their imagination.





















# JUNIOR WARRIOR COURSES





























## PRETEND PLAY HOUSES

















#### TYPICAL DESIGN





#### Role-playing houses

A fun role-playing experience for a limited space

#### More toddler play elements

A mini town integrated with toddler cars, street view, sand pit, and small playground.





A toddler town surrounded by biking track

FUNLANDIA 22





## TODDLER PLAY FURNITURE





























## TODDLER **PLAY FURNITURE**













































FUNLANDIA | 24





## **INFLATABLES**























FUNLANDIA | 26





## **CAR RACING AREA**



## TYPICAL DESIGN



## **INTERACTIVE GAMES**