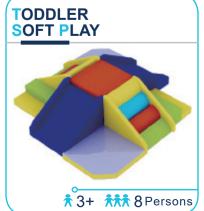

#### **TODDLER SOFT PLAY**

The new Toddler Soft Play is specially designed for children aged 0-3 years. Based on an in-depth study of toddler's movements such as squatting and climbing, we have designed toddler soft plays that are more suitable for young children than the traditional equivalents. Purposefully designed and made with safe and clean materials, our soft play products can fully release the children's curiosity nature. Children always wanted to do more, our products encourage them to remain enthusiastic about trying new things and learning new skills. Even at a young age, children can develop a behavioral pattern of loving exercise, and this effect can continue to benefit their growth.