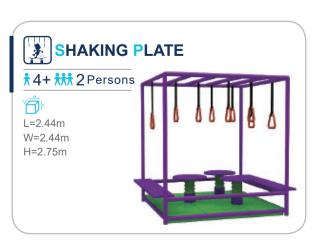

DIA 12





#### **HONEYCOMB**

**†** 3+ **† † †** 10 Persons

Height limit

suitable for all location



#### **SAND PIT**

**† 3+ †††** 10 Persons









FUNLANDIA 13





## **ELECTRIC SOFT PLAY**



































## **BALL PIT-WALL GAME**



**BALL-BLOWING GAMES-02** 



**BALL-BLOWING GAMES-03** 



**BALL-BLOWING GAMES-07** 

## **WALL GAME**



























## CHILDREN CLIMBING















FUNLANDIA 18



## RAINBOW NET

The structure is made up of woven mesh yarn. It mimics an ant's nest and creates an intimate space for children to play. Not only can the children have fun climbing inside the net, but the vibrant shades also help sharpen their sensitivity toward colors and boost their imagination.





















# JUNIOR WARRIOR COURSES





























## PRETEND PLAY HOUSES

















#### TYPICAL DESIGN





#### Role-playing houses

A fun role-playing experience for a limited space

#### More toddler play elements

A mini town integrated with toddler cars, street view, sand pit, and small playground.





A toddler town surrounded by biking track

FUNLANDIA 22





## TODDLER PLAY FURNITURE





























## TODDLER **PLAY FURNITURE**













































FUNLANDIA | 24





## **INFLATABLES**























FUNLANDIA | 26





## **CAR RACING AREA**



## TYPICAL DESIGN



## **INTERACTIVE GAMES**