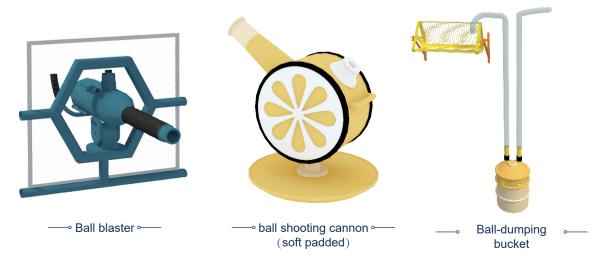

ifferent play elements specifically designed to maximize the fun and offer the greatest amount of diversity in the play experience.

Using children-friendly high-quality materials and following a strict manufacturing process, Funlandia's indoor playgrounds are designed, manufactured and installed to be in compliance with international safety standards.



**† 4+ ††† 200** Persons



customized according to the space





#### **FUTURE WORLD**





### **CLAS**SIC



#### **FANTASIA FOREST**







### **OCEAN**







FUNLANDIA | 06

FUNLANDIA | 07



## Funland a I CHILDREN PLAY

#### **WILD WEST**







#### **CIRCUS**







#### **SLIDES**



#### **TUBES**





## Funland a I CHILDREN PLAY

-000

#### **CLIMBING TOWER**



#### **WEB PLAYGROUND**



#### **BALL BLASTER EQUIPMENTS**



#### **SOFT PLAY**

-000











#### **TODDLER SOFT PLAY**

The new Toddler Soft Play is specially designed for children aged 0-3 years. Based on an in-depth study of toddler's movements such as squatting and climbing, we have designed toddler soft plays that are more suitable for young children than the traditional equivalents. Purposefully designed and made with safe and clean materials, our soft play products can fully release the children's curiosity nature. Children always wanted to do more, our products encourage them to remain enthusiastic about trying new things and learning new skills. Even at a young age, children can develop a behavioral pattern of loving exercise, and this effect can continue to benefit their growth.











FUNLANDIA 12





#### **HONEYCOMB**

**†**