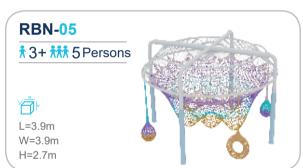

## RAINBOW NET

The structure is made up of woven mesh yarn. It mimics an ant's nest and creates an intimate space for children to play. Not only can the children have fun climbing inside the net, but the vibrant shades also help sharpen their sensitivity toward colors and boost their imagination.