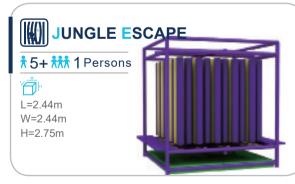

## **HONEYCOMB**

**†** 3+ **† † †** 10 Persons

Height limit

suitable for all location



#### **SAND PIT**

**† 3+ †††** 10 Persons









FUNLANDIA 13





## **ELECTRIC SOFT PLAY**



































## **BALL PIT-WALL GAME**



**BALL-BLOWING GAMES-02** 



**BALL-BLOWING GAMES-03** 



**BALL-BLOWING GAMES-07** 

## **WALL GAME**



























## CHILDREN CLIMBING















FUNLANDIA 18



## RAINBOW NET

The structure is made up of woven mesh yarn. It mimics an ant's nest and creates an intimate space for children to play. Not only can the children have fun climbing inside the net, but the vibrant shades also help sharpen their sensitivity toward colors and boost their imagination.





















# JUNIOR WARRIOR COURSES





























## PRETEND PLAY HOUSES

















#### TYPICAL DESIGN





#### Role-playing houses

A fun role-playing experience for a limited space

#### More toddler play elements

A mini town integrated with toddler cars, street view, sand pit, and small playground.





A toddler town surrounded by biking track

FUNLANDIA 22





## TODDLER PLAY FURNITURE





























## TODDLER **PLAY FURNITURE**













































FUNLANDIA | 24





## **INFLATABLES**























FUNLANDIA | 26





## **CAR RACING AREA**



## TYPICAL DESIGN



## **INTERACTIVE GAMES**