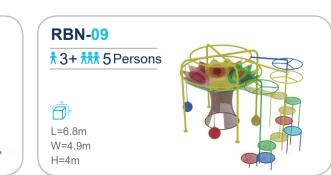

## RAINBOW NET

The structure is made up of woven mesh yarn. It mimics an ant's nest and creates an intimate space for children to play. Not only can the children have fun climbing inside the net, but the vibrant shades also help sharpen their sensitivity toward colors and boost their imagination.