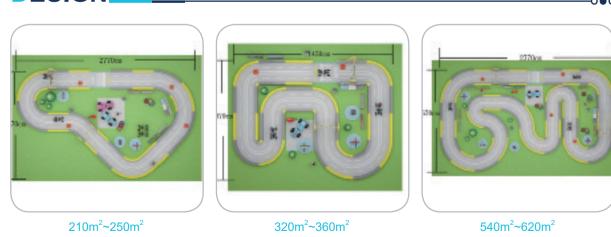

ren have fun climbing inside the net, but the vibrant shades also help sharpen their sensitivity toward colors and boost their imagination.





















# JUNIOR WARRIOR COURSES





























## PRETEND PLAY HOUSES

















#### TYPICAL DESIGN





#### Role-playing houses

A fun role-playing experience for a limited space

#### More toddler play elements

A mini town integrated with toddler cars, street view, sand pit, and small playground.





A toddler town surrounded by biking track

FUNLANDIA 22





## TODDLER PLAY FURNITURE





























## TODDLER **PLAY FURNITURE**













































FUNLANDIA | 24





## **INFLATABLES**























FUNLANDIA | 26





## **CAR RACING AREA**



## TYPICAL DESIGN



## **INTERACTIVE GAMES**