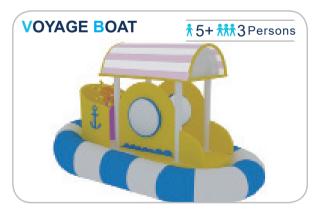

toddler's movements such as squatting and climbing, we have designed toddler soft plays that are more suitable for young children than the traditional equivalents. Purposefully designed and made with safe and clean materials, our soft play products can fully release the children's curiosity nature. Children always wanted to do more, our products encourage them to remain enthusiastic about trying new things and learning new skills. Even at a young age, children can develop a behavioral pattern of loving exercise, and this effect can continue to benefit their growth.











FUNLANDIA 12





#### **HONEYCOMB**

**†** 3+ **† † †** 10 Persons

Height limit

suitable for all location



#### **SAND PIT**

**† 3+ †††** 10 Persons









FUNLANDIA 13





## **ELECTRIC SOFT PLAY**



































## **BALL PIT-WALL GAME**



**BALL-BLOWING GAMES-02** 



**BALL-BLOWING GAMES-03** 



**BALL-BLOWING GAMES-07** 

## **WALL GAME**



























## CHILDREN CLIMBING















FUNLANDIA 18



## RAINBOW NET

The structure is made up of woven mesh yarn. It mimics an ant's nest and creates an intimate space for children to play. Not only can the children have fun climbing inside the net, but the vibrant shades also help sharpen their sensitivity toward colors and boost their imagination.





















# JUNIOR WARRIOR COURSES





























## PRETEND PLAY HOUSES

















#### TYPICAL DESIGN





#### Role-playing houses

A fun role-playing experience for a limited space

#### More toddler play elements

A mini town