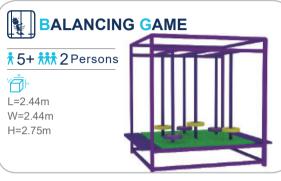

#### **HONEYCOMB**

**†** 3+ **† † †** 10 Persons

Height limit

suitable for all location



#### **SAND PIT**

**† 3+ †††** 10 Persons









FUNLANDIA 13





## **ELECTRIC SOFT PLAY**



































## **BALL PIT-WALL GAME**



**BALL-BLOWING GAMES-02** 



**BALL-BLOWING GAMES-03** 



**BALL-BLOWING GAMES-07** 

## **WALL GAME**



























## CHILDREN CLIMBING















FUNLANDIA 18



## RAINBOW NET

The structure is made up of woven mesh yarn. It mimics an ant's nest and creates an intimate space for children to play. Not only can the children have fun climbing inside the net, but the vibrant shades also help sharpen their sensitivity toward colors and boost their imagination.





















# JUNIOR WARRIOR COURSES





























## PRETEND PLAY HOUSES

















#### TYPICAL DESIGN





#### Role-playing houses

A fun role-playing experience for a limited space

#### More toddler play elements

A mini town integrated with toddler cars, street view, sand pit, and small playground.





A toddler town surrounded by biking track

FUNLANDIA 22





## TODDLER PLAY FURNITURE





























## TODDLER **PLAY FURNITURE**













































FUNLANDIA | 24





## **INFLATABLES**























FUNLANDIA | 26





## **CAR RACING AREA**



## TYPICAL DESIGN



## **INTERACTIVE GAMES**