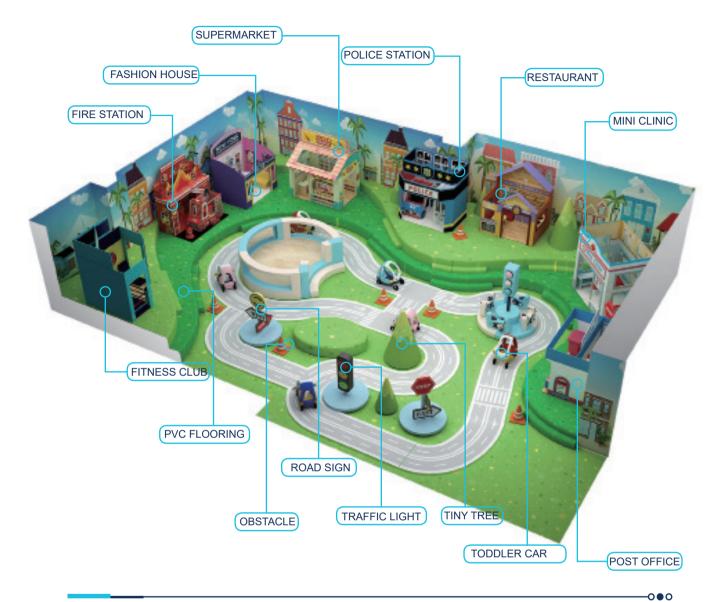

## PRETEND PLAY HOUSES

#### TYPICAL DESIGN

#### More toddler play elements

A mini town integrated with toddler cars, street view, sand pit, and small playground.

A toddler town surrounded by biking track

FUNLANDIA 22