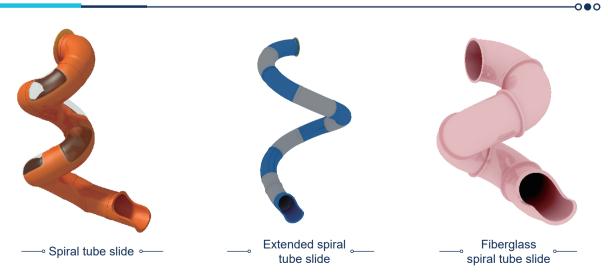

rom large FEC, to small play area.







## **INDOOR PLAYGROUND**

Funlandia's indoor playground incorporates many unique and different play elements specifically designed to maximize the fun and offer the greatest amount of diversity in the play experience.

Using children-friendly high-quality materials and following a strict manufacturing process, Funlandia's indoor playgrounds are designed, manufactured and installed to be in compliance with international safety standards.



**† 4+ ††† 200** Persons



customized according to the space





#### **FUTURE WORLD**





### **CLAS**SIC



#### **FANTASIA FOREST**







### **OCEAN**







FUNLANDIA | 06

FUNLANDIA | 07



## Funland a I CHILDREN PLAY

#### **WILD WEST**







#### **CIRCUS**







#### **SLIDES**



#### **TUBES**





## Funland a I CHILDREN PLAY

-000

#### **CLIMBING TOWER**



#### **WEB PLAYGROUND**



#### **BALL BLASTER EQUIPMENTS**



#### **SOFT PLAY**

-000











#### **TODDLER SOFT PLAY**

The new Toddler Soft Play is specially designed for children aged 0-3 years. Based on an in-depth study of toddler's movements such as squatting and climbing, we have designed toddler soft plays that are more suitable for young children than the traditional equivalents. Purposefully designed and made with safe and clean materials, our soft play products can fully release the children's curiosity nature. Children always wanted to do more, our products encourage them to remain enthusiastic about trying new things and learning new skills. Even at a young age, children can develop a behavioral pattern o