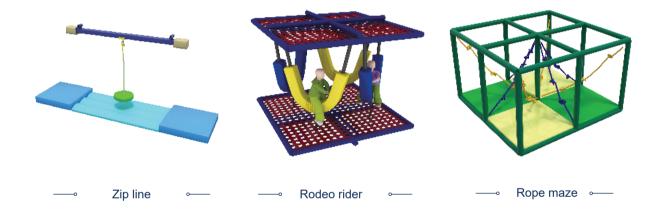

cally designed to maximize the fun and offer the greatest amount of diversity in the play experience.

Using children-friendly high-quality materials and following a strict manufacturing process, Funlandia's indoor playgrounds are designed, manufactured and installed to be in compliance with international safety standards.



**† 4+ ††† 200** Persons



customized according to the space





#### **FUTURE WORLD**





### **CLAS**SIC



#### **FANTASIA FOREST**







### **OCEAN**







FUNLANDIA | 06

FUNLANDIA | 07



## Funland a I CHILDREN PLAY

#### **WILD WEST**







#### **CIRCUS**







#### **SLIDES**



#### **TUBES**





## Funland a I CHILDREN PLAY

-000

#### **CLIMBING TOWER**



#### **WEB PLAYGROUND**



#### **BALL BLASTER EQUIPMENTS**



#### **SOFT PLAY**

-000











#### **TODDLER SOFT PLAY**

The new Toddler Soft Play is specially designed for children aged 0-3 years. Based on an in-depth study of toddler's movements such as squatting and climbing, we have designed toddler soft plays that are more suitable for young children than the traditional equivalents. Purposefully designed and made with safe and clean materials, our soft play products can fully release the children's curiosity nature. Children always wanted to do more, our products encourage them to remain enthusiastic about trying new things and learning new skills. Even at a young age, children can develop a behavioral pattern of loving exercise, and this effect can continue to benefit their growth.











FUNLANDIA 12





#### **HONEYCOMB**

**†** 3+ **† † †** 10 Persons

Heigh