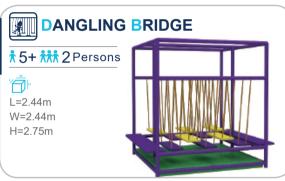

#### **HONEYCOMB**

**†** 3+ **† † †** 10 Persons

Height limit

suitable for all location



#### **SAND PIT**

**† 3+ †††** 10 Persons









FUNLANDIA 13





## **ELECTRIC SOFT PLAY**



































## **BALL PIT-WALL GAME**



**BALL-BLOWING GAMES-02** 



**BALL-BLOWING GAMES-03** 



**BALL-BLOWING GAMES-07** 

## **WALL GAME**



























## CHILDREN CLIMBING















FUNLANDIA 18



## RAINBOW NET

The structure is made up of woven mesh yarn. It mimics an ant's nest and creates an intimate space for children to play. Not only can the children have fun climbing inside the net, but the vibrant shades also help sharpen their sensitivity toward colors and boost their imagination.





















# JUNIOR WARRIOR COURSES





























## PRETEND PLAY HOUSES

















#### TYPICAL DESIGN





#### Role-playing houses

A fun role-playing experience for a limited space

#### More toddler play elements

A mini town integrated with toddler cars, street view, sand pit, and small playground.





A toddler town surrounded by biking track

FUNLANDIA 22





## TODDLER PLAY FURNITURE





























## TODDLER **PLAY FURNITURE**













































FUNLANDIA | 24





## **INFLATABLES**























FUNLANDIA | 26





## **CAR RACING AREA**



## TYPICAL DESIGN



## **INTERACTIVE GAMES**