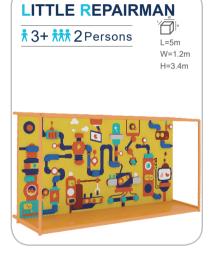

materials, our soft play products can fully release the children's curiosity nature. Children always wanted to do more, our products encourage them to remain enthusiastic about trying new things and learning new skills. Even at a young age, children can develop a behavioral pattern of loving exercise, and this effect can continue to benefit their growth.











FUNLANDIA 12





#### **HONEYCOMB**

**†** 3+ **† † †** 10 Persons

Height limit

suitable for all location



#### **SAND PIT**

**† 3+ †††** 10 Persons









FUNLANDIA 13





## **ELECTRIC SOFT PLAY**



































## **BALL PIT-WALL GAME**



**BALL-BLOWING GAMES-02** 



**BALL-BLOWING GAMES-03** 



**BALL-BLOWING GAMES-07** 

## **WALL GAME**



























## CHILDREN CLIMBING















FUNLANDIA 18



## RAINBOW NET

The structure is made up of woven mesh yarn. It mimics an ant's nest and creates an intimate space for children to play. Not only can the children have fun climbing inside the net, but the vibrant shades also help sharpen their sensitivity toward colors and boost their imagination.





















# JUNIOR WARRIOR COURSES





























## PRETEND PLAY HOUSES

















#### TYPICAL DESIGN





#### Role-playing houses

A fun role-playing experience for a limited space

#### More toddler play elements

A mini town integrated with toddler cars, street view, sand pit, and small playground.





A toddler town surrounded by biking track

FUNLANDIA 22





## TODDLER PLAY FURNITURE





























## TODDLER **PLAY F