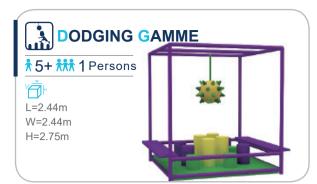

A 12





#### **HONEYCOMB**

**†** 3+ **† † †** 10 Persons

Height limit

suitable for all location



#### **SAND PIT**

**† 3+ †††** 10 Persons









FUNLANDIA 13





## **ELECTRIC SOFT PLAY**



































## **BALL PIT-WALL GAME**



**BALL-BLOWING GAMES-02** 



**BALL-BLOWING GAMES-03** 



**BALL-BLOWING GAMES-07** 

## **WALL GAME**



























## CHILDREN CLIMBING















FUNLANDIA 18



## RAINBOW NET

The structure is made up of woven mesh yarn. It mimics an ant's nest and creates an intimate space for children to play. Not only can the children have fun climbing inside the net, but the vibrant shades also help sharpen their sensitivity toward colors and boost their imagination.





















# JUNIOR WARRIOR COURSES





























## PRETEND PLAY HOUSES

















#### TYPICAL DESIGN





#### Role-playing houses

A fun role-playing experience for a limited space

#### More toddler play elements

A mini town integrated with toddler cars, street view, sand pit, and small playground.





A toddler town surrounded by biking track

FUNLANDIA 22





## TODDLER PLAY FURNITURE





























## TODDLER **PLAY FURNITURE**













































FUNLANDIA | 24





## **INFLATABLES**























FUNLANDIA | 26





## **CAR RACING AREA**



## TYPICAL DESIGN



## **INTERACTIVE GAMES**