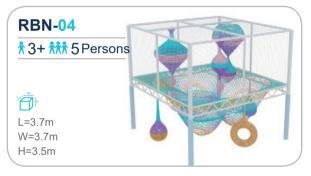

## RAINBOW NET

The structure is made up of woven mesh yarn. It mimics an ant's nest and creates an intimate space for children to play. Not only can the children have fun climbing inside the net, but the vibrant shades also help sharpen their sensitivity toward colors and boost their imagination.