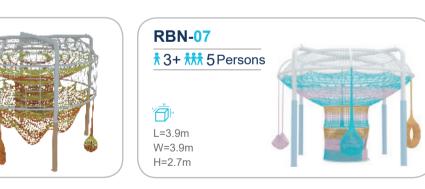

## RAINBOW NET

The structure is made up of woven mesh yarn. It mimics an ant's nest and creates an intimate space for children to play. Not only can the children have fun climbing inside the net, but the vibrant shades also help sharpen their sensitivity toward colors and boost their imagination.