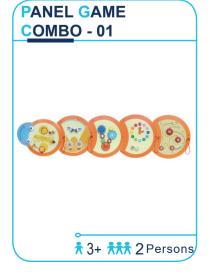

signed and made with safe and clean materials, our soft play products can fully release the children's curiosity nature. Children always wanted to do more, our products encourage them to remain enthusiastic about trying new things and learning new skills. Even at a young age, children can develop a behavioral pattern of loving exercise, and this effect can continue to benefit their growth.











FUNLANDIA 12





#### **HONEYCOMB**

**†** 3+ **† † †** 10 Persons

Height limit

suitable for all location



#### **SAND PIT**

**† 3+ †††** 10 Persons









FUNLANDIA 13





## **ELECTRIC SOFT PLAY**



































## **BALL PIT-WALL GAME**



**BALL-BLOWING GAMES-02** 



**BALL-BLOWING GAMES-03** 



**BALL-BLOWING GAMES-07** 

## **WALL GAME**



























## CHILDREN CLIMBING















FUNLANDIA 18



## RAINBOW NET

The structure is made up of woven mesh yarn. It mimics an ant's nest and creates an intimate space for children to play. Not only can the children have fun climbing inside the net, but the vibrant shades also help sharpen their sensitivity toward colors and boost their imagination.





















# JUNIOR WARRIOR COURSES





























## PRETEND PLAY HOUSES

















#### TYPICAL DESIGN





#### Role-playing houses

A fun role-playing experience for a limited space

#### More toddler play elements

A mini town integrated with toddler cars, street view, sand pit, and small playground.





A toddler town surrounded by biking track

FUNLANDIA 22





## TODDLER PLAY FURNITURE