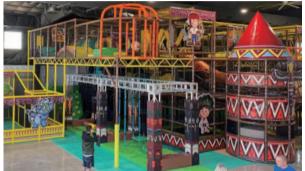

roducts that suits the needs for any children-play business, from large FEC, to small play area.







## **INDOOR PLAYGROUND**

Funlandia's indoor playground incorporates many unique and different play elements specifically designed to maximize the fun and offer the greatest amount of diversity in the play experience.

Using children-friendly high-quality materials and following a strict manufacturing process, Funlandia's indoor playgrounds are designed, manufactured and installed to be in compliance with international safety standards.



**† 4+ ††† 200** Persons



customized according to the space





#### **FUTURE WORLD**





### **CLAS**SIC



#### **FANTASIA FOREST**







### **OCEAN**







FUNLANDIA | 06

FUNLANDIA | 07



## Funland a I CHILDREN PLAY

#### **WILD WEST**







#### **CIRCUS**







#### **SLIDES**



#### **TUBES**





## Funland a I CHILDREN PLAY

-000

#### **CLIMBING TOWER**



#### **WEB PLAYGROUND**



#### **BALL BLASTER EQUIPMENTS**



#### **SOFT PLAY**

-000











#### **TODDLER SOFT PLAY**

The new Toddler Soft Play is specially designed for children aged 0-3 years. Based on an in-depth study of toddler's movements such as squatting and climbing, we have designed toddler soft plays that are more suitable for young children than the traditional equivalents. Purposefully designed and made with safe and clean materials, our soft play products can fully release the children's curiosity nature. Children always wanted to do more, our products encourage them to remain enthusiastic about trying new things and learning new skills. Ev