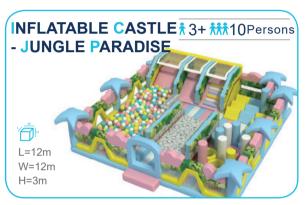

s nest and creates an intimate space for children to play. Not only can the children have fun climbing inside the net, but the vibrant shades also help sharpen their sensitivity toward colors and boost their imagination.





















# JUNIOR WARRIOR COURSES





























## PRETEND PLAY HOUSES

















#### TYPICAL DESIGN





#### Role-playing houses

A fun role-playing experience for a limited space

#### More toddler play elements

A mini town integrated with toddler cars, street view, sand pit, and small playground.





A toddler town surrounded by biking track

FUNLANDIA 22





## TODDLER PLAY FURNITURE





























## TODDLER **PLAY FURNITURE**













































FUNLANDIA | 24





## **INFLATABLES**























FUNLANDIA | 26





## **CAR RACING AREA**



## TYPICAL DESIGN



## **INTERACTIVE GAMES**