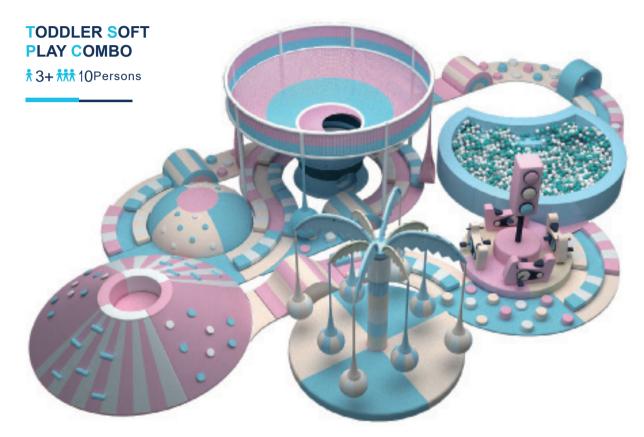

#### **TODDLER SOFT PLAY**

The new Toddler Soft Play is specially designed for children aged 0-3 years. Based on an in-depth study of toddler's movements such as squatting and climbing, we have designed toddler soft plays that are more suitable for young children than the traditional equivalents. Purposefully designed and made with safe and clean materials, our soft play products can fully release the children's curiosity nature. Children always wanted to do more, our products encourage them to remain enthusiastic about trying new things and learning new skills. Even at a young age, children can develop a behavioral pattern of loving exercise, and this effect can continue to benefit their growth.