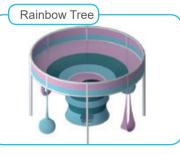

#### **HONEYCOMB**

**†** 3+ **† † †** 10 Persons

Height limit

suitable for all location