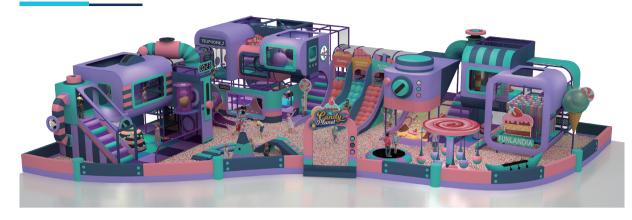

## **INDOOR PLAYGROUND**

Funlandia's indoor playground incorporates many unique and different play elements specifically designed to maximize the fun and offer the greatest amount of diversity in the play experience.

Using children-friendly high-quality materials and following a strict manufacturing process, Funlandia's indoor playgrounds are designed, manufactured and installed to be in compliance with international safety standards.