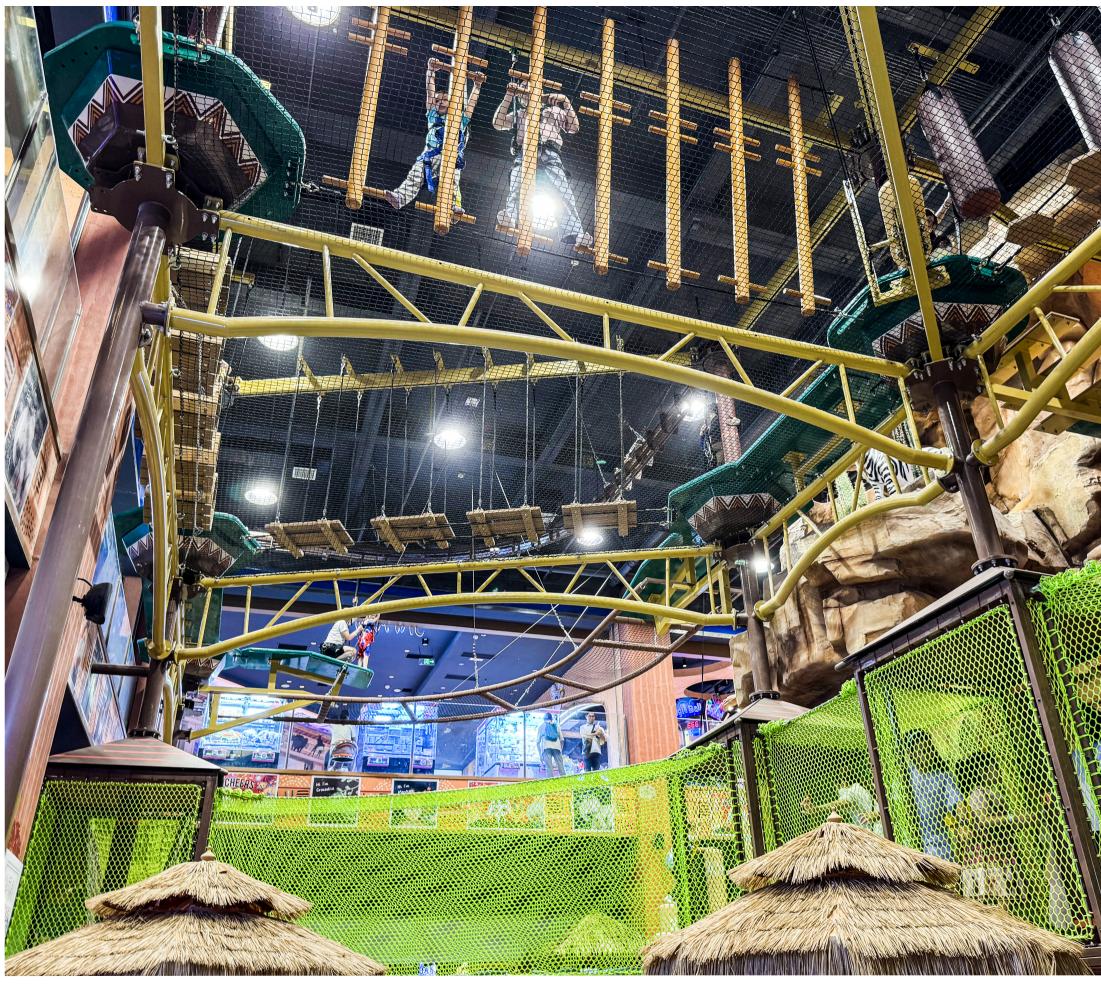

### ROPE COURSES OVERVIEW

Our Rope Courses provide an immersive adventure, where participants navigate a series of elevated obstacles while securely harnessed. This attraction features various challenges like rolling logs, climbing net, and bridges, designed to test balance,coordination, and courage. The open-air structure enhances the thrill, as players traverse high above the ground without the protection of surrounding railings.

Compared to Net Courses, Rope Courses deliver a more intense and adrenaline-pumping experience, requiring safety gear and more involved operational procedures, making them ideal for thrill-seekers in adventure parks.

### ADVENTURE TOWER OVERVIEW

Our Adventure Tower is a visually striking attraction that combines Rope Courses, Net Courses, Climbing Walls, and Slides into a large, multifunctional play structure. This setup includes both enclosed pathways and harness-required routes, ensuring safety with clear movement lines. It also features a viewing platform at the top for sightseeing and leisure.

The design maximizes space while offering diverse activities, making it a standout feature in any indoor adventure park.