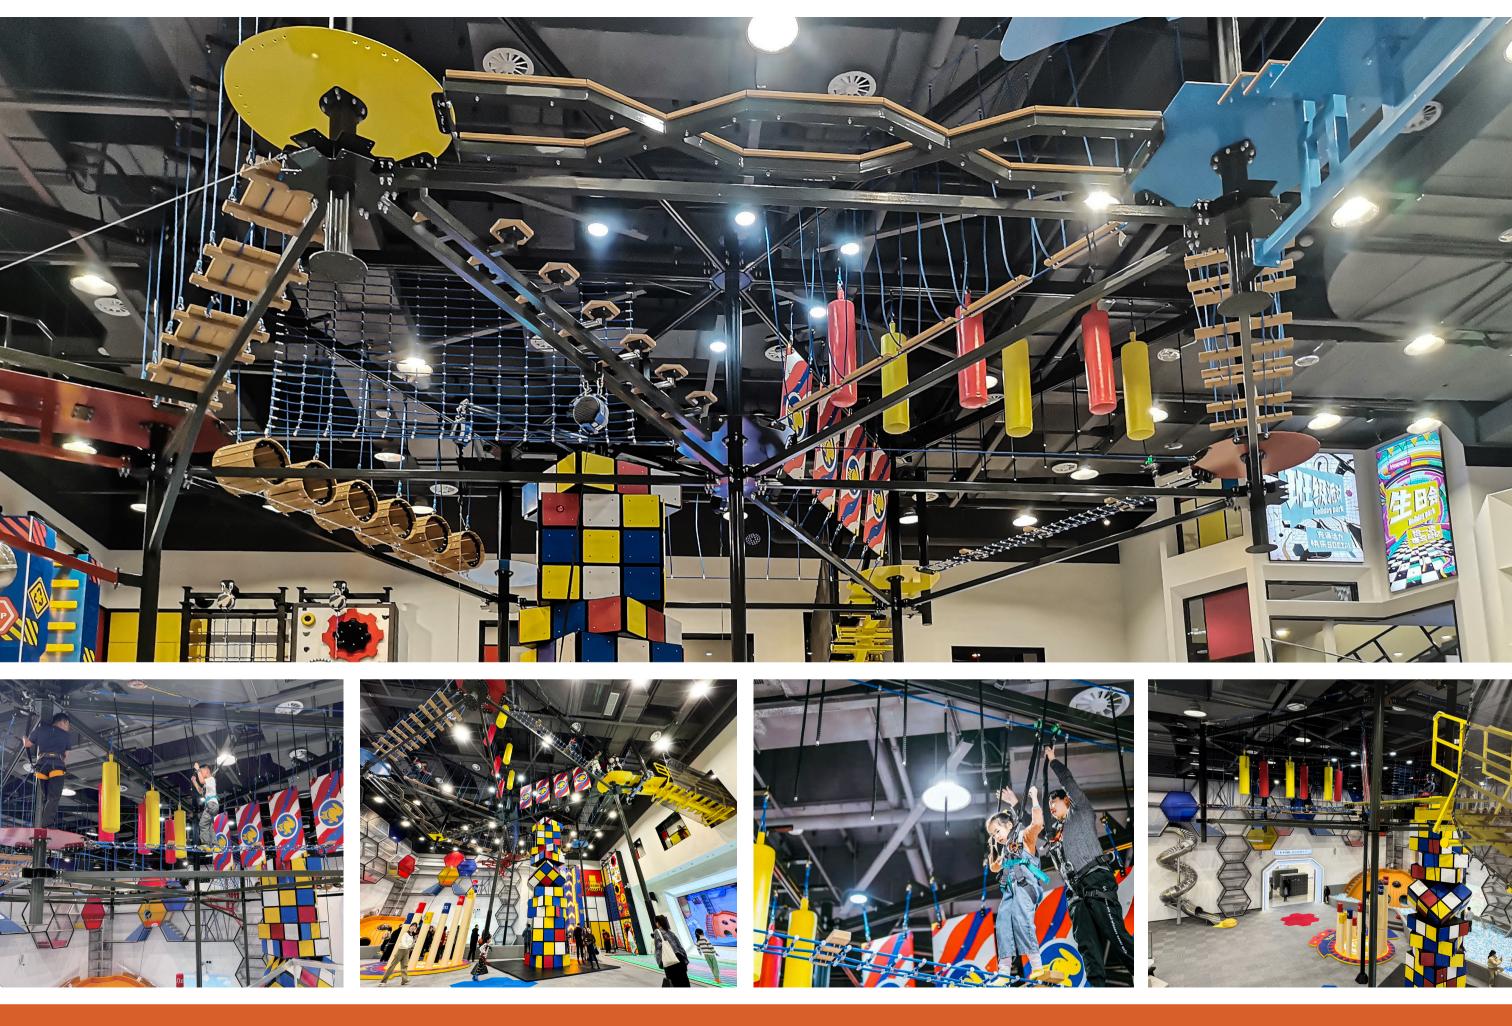

### ROPE COURSES OVERVIEW

Our Rope Courses provide an immersive adventure, where participants navigate a series of elevated obstacles while securely harnessed. This attraction features various challenges like rolling logs, climbing net, and bridges, designed to test balance,coordination, and courage. The open-air structure enhances the thrill, as players traverse high above the ground without the protection of surrounding railings.

Compared to Net Courses, Rope Courses deliver a more intense and adrenaline-pumping experience, requiring safety gear and more involved operational procedures, making them ideal for thrill-seekers in adventure parks.

### ADVENTURE TOWER OVERVIEW

Our Adventure Tower is a visually striking attraction that combines Rope Courses, Net Courses, Climbing Walls, and Slides into a large, multifunctional play structure. This setup includes both enclosed pathways and harness-required routes, ensuring safety with clear movement lines. It also features a viewing platform at the top for sightseeing and leisure.

The design maximizes space while offering diverse activities, making it a standout feature in any indoor adventure park.