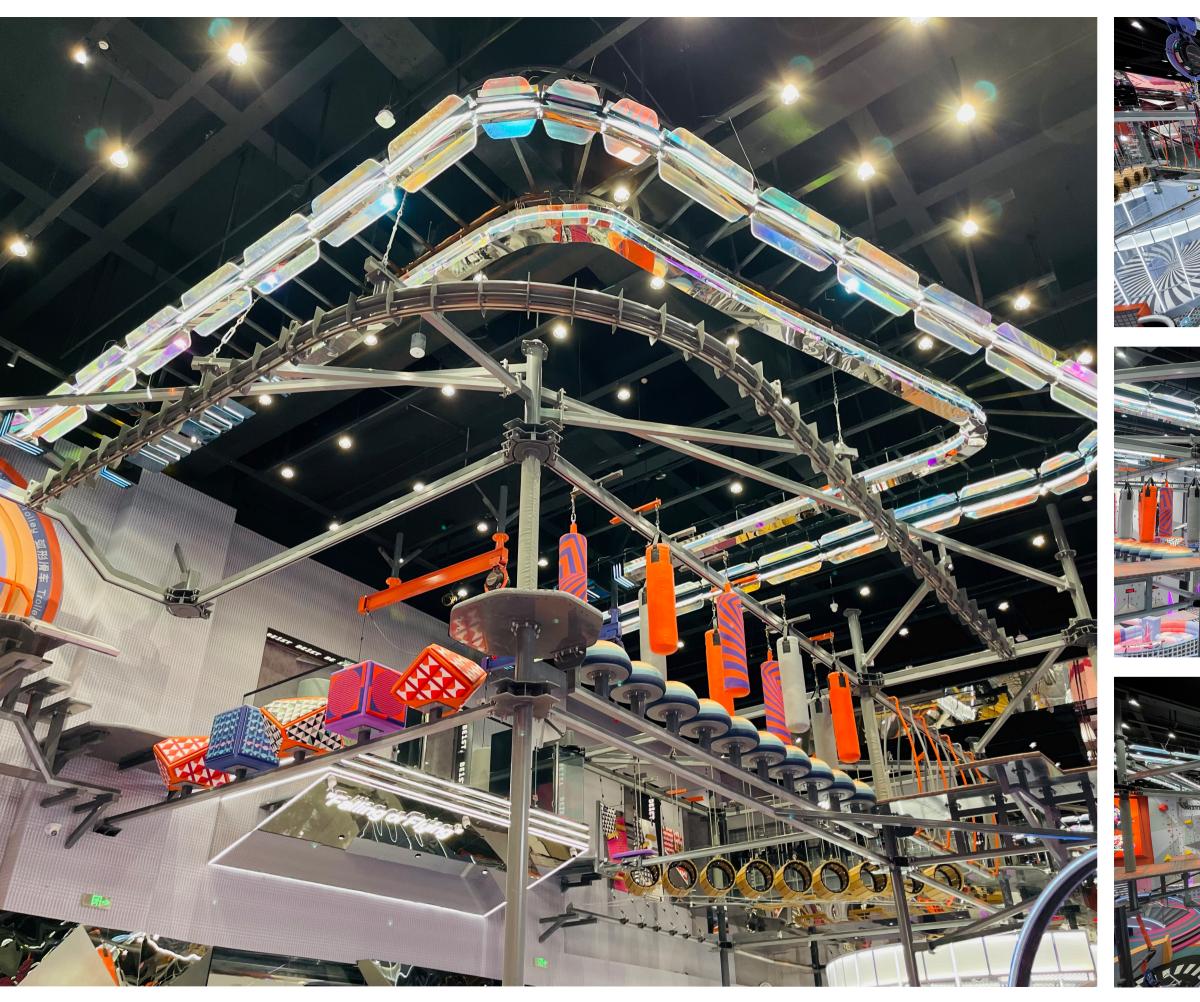

### ADVENTURE TOWER OVERVIEW

Our Adventure Tower is a visually striking attraction that combines Rope Courses, Net Courses, Climbing Walls, and Slides into a large, multifunctional play structure. This setup includes both enclosed pathways and harness-required routes, ensuring safety with clear movement lines. It also features a viewing platform at the top for sightseeing and leisure.

The design maximizes space while offering diverse activities, making it a standout feature in any indoor adventure park.

## **CUSTOMIZED VISUAL AND THEME**

We tailor visual styles and themes to match your park's unique identity and cultural influences. Whether reflecting local culture or specific themes, our designs bring your park's concept to life, ensuring a distinct and captivating