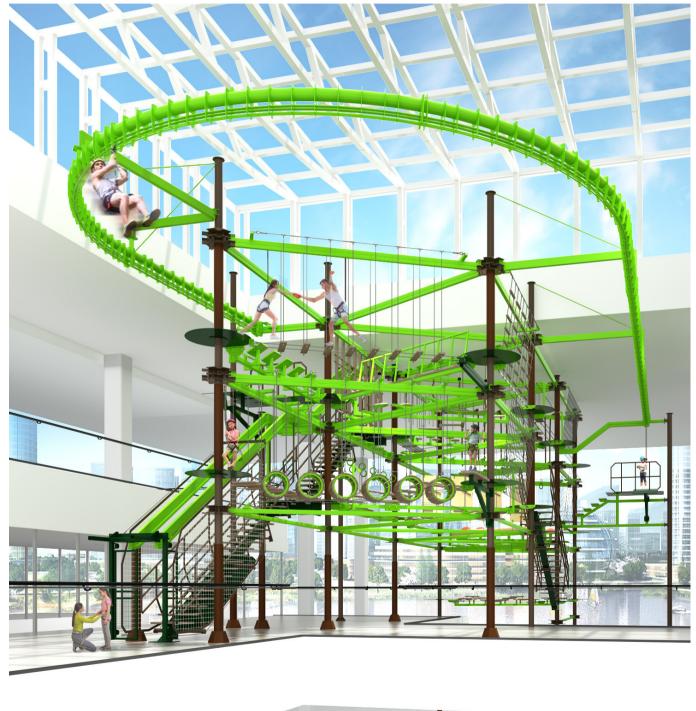

### ROPE COURSES OVERVIEW

Our Rope Courses provide an immersive adventure, where participants navigate a series of elevated obstacles while securely harnessed. This attraction features various challenges like rolling logs, climbing net, and bridges, designed to test balance,coordination, and courage. The open-air structure enhances the thrill, as players traverse high above the ground without the protection of surrounding railings.

Compared to Net Courses, Rope Courses deliver a more intense and adrenaline-pumping experience, requiring safety gear and more involved operational procedures, making them ideal for thrill-seekers in adventure parks.