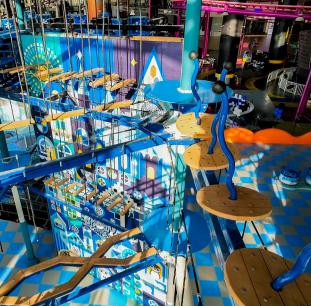

### ROPE COURSES OVERVIEW

Our Rope Courses provide an immersive adventure, where participants navigate a series of elevated obstacles while securely harnessed. This attraction features various challenges like rolling logs, climbing net, and bridges, designed to test balance,coordination, and courage. The open-air structure enhances the thrill, as players traverse high above the ground without the protection of surrounding railings.

Compared to Net Courses, Rope Courses deliver a more intense and adrenaline-pumping experience, requiring safety gear and more involved operational procedures, making them ideal for thrill-seekers in adventure parks.