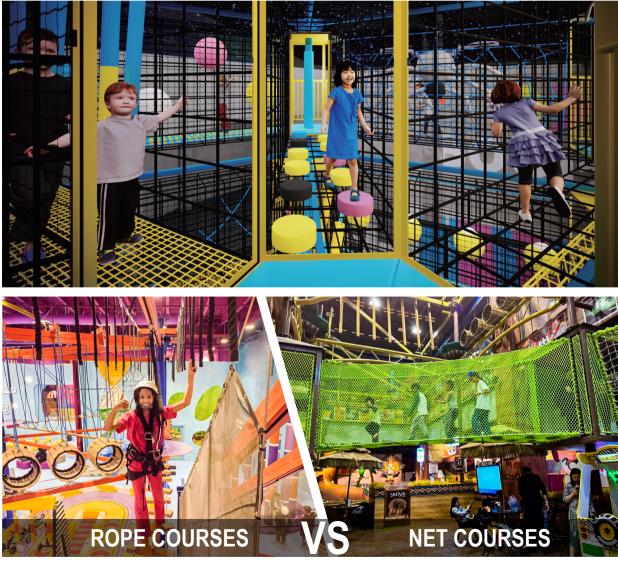

provide safe, enclosed net structures, ideal for younger participants.

Multi-level adventure courses offering a harnessed, intense challenge for thrill-seekers.

### ROPE COURSES OVERVIEW

Our Rope Courses provide an immersive adventure, where participants navigate a series of elevated obstacles while securely harnessed. This attraction features various challenges like rolling logs, climbing net, and bridges, designed to test balance,coordination, and courage. The open-air structure enhances the thrill, as players traverse high above the ground without the protection of surrounding railings.

Compared to Net Courses, Rope Courses deliver a more intense and adrenaline-pumping experience, requiring safety gear and more involved operational procedures, making them ideal for thrill-seekers in adventure parks.

Our Net Courses offer a unique and engaging adventure within fully enclosed environments made entirely of durable nets. Participants can explore and navigate through various interconnected net structures, such as tunnels, bridges, and climbing net, all while being completely surrounded by soft, flexible netting. This design allows for a safe and fun experience, particularly suited for younger children and those seeking less intense challenges.

FULLY ENCLOSED

Net Courses are easier to manage, with lower costs and no need for extra safety gear, ideal for younger and more relaxed experiences.

SUITABLE AGE GROUP

LOW OPERATIONAL COSTS