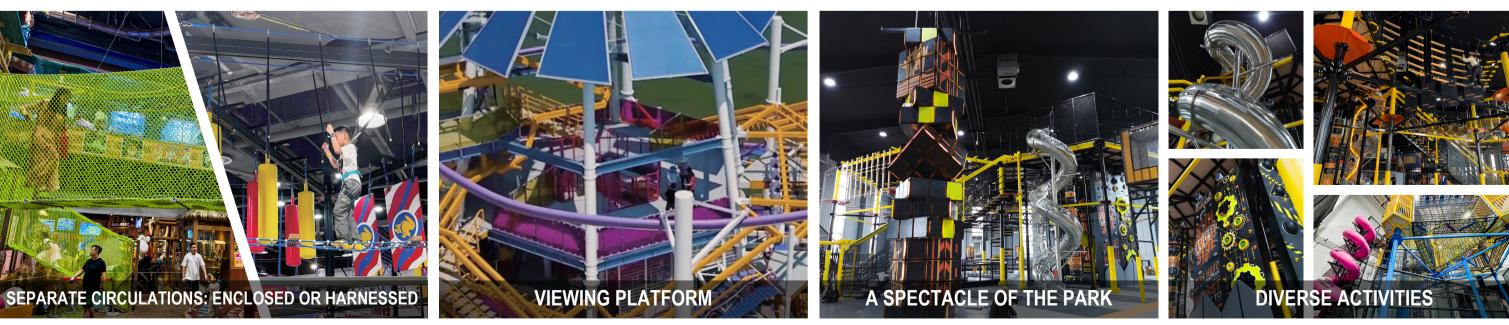

provide safe, enclosed net structures, ideal for younger participants.

Multi-level adventure courses offering a harnessed, intense challenge for thrill-seekers.

### ROPE COURSES OVERVIEW

Our Rope Courses provide an immersive adventure, where participants navigate a series of elevated obstacles while securely harnessed. This attraction features various challenges like rolling logs, climbing net, and bridges, designed to test balance,coordination, and courage. The open-air structure enhances the thrill, as players traverse high above the ground without the protection of surrounding railings.

Compared to Net Courses, Rope Courses deliver a more intense and adrenaline-pumping experience, requiring safety gear and more involved operational procedures, making them ideal for thrill-seekers in adventure parks.

Our Net Courses offer a unique and engaging adventure within fully enclosed environments made entirely of durable nets. Participants can explore and navigate through various interconnected net structures, such as tunnels, bridges, and climbing net, all while being completely surrounded by soft, flexible netting. This design allows for a safe and fun experience, particularly suited for younger children and those seeking less intense challenges.

FULLY ENCLOSED

Net Courses are easier to manage, with lower costs and no need for extra safety gear, ideal for younger and more relaxed experiences.

SUITABLE AGE GROUP

LOW OPERATIONAL COSTS

### ADVENTURE TOWER OVERVIEW

Our Adventure Tower is a visually striking attraction that combines Rope Courses, Net Courses, Climbing Walls, and Slides into a large, multifunctional play structure. This setup includes both enclosed pathways and harness-required routes, ensuring safety with clear movement lines. It also features a viewing platform at the top for sightseeing and leisure.

The design maximizes space while offering diverse activities, making it a standout feature in any indoor adventure park.