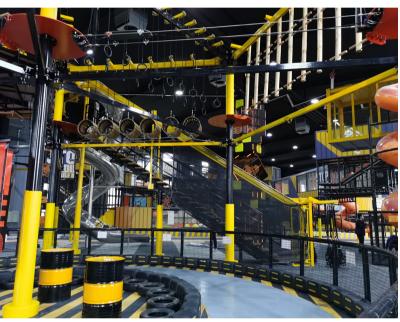

### ADVENTURE TOWER OVERVIEW

Our Adventure Tower is a visually striking attraction that combines Rope Courses, Net Courses, Climbing Walls, and Slides into a large, multifunctional play structure. This setup includes both enclosed pathways and harness-required routes, ensuring safety with clear movement lines. It also features a viewing platform at the top for sightseeing and leisure.

The design maximizes space while offering diverse activities, making it a standout feature in any indoor adventure park.