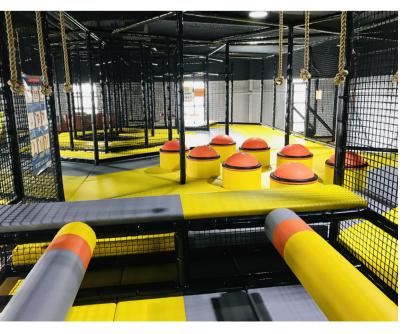

Our Net Courses offer a unique and engaging adventure within fully enclosed environments made entirely of durable nets. Participants can explore and navigate through various interconnected net structures, such as tunnels, bridges, and climbing net, all while being completely surrounded by soft, flexible netting. This design allows for a safe and fun experience, particularly suited for younger children and those seeking less intense challenges.

FULLY ENCLOSED

Net Courses are easier to manage, with lower costs and no need for extra safety gear, ideal for younger and more relaxed experiences.

SUITABLE AGE GROUP

LOW OPERATIONAL COSTS