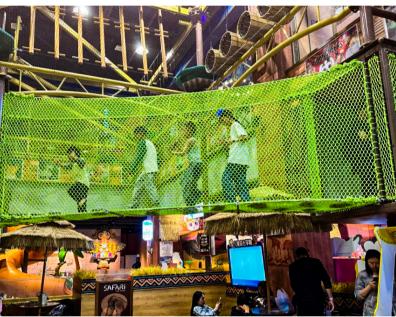

Our Net Courses offer a unique and engaging adventure within fully enclosed environments made entirely of durable nets. Participants can explore and navigate through various interconnected net structures, such as tunnels, bridges, and climbing net, all while being completely surrounded by soft, flexible netting. This design allows for a safe and fun experience, particularly suited for younger children and those seeking less intense challenges.

FULLY ENCLOSED

Net Courses are easier to manage, with lower costs and no need for extra safety gear, ideal for younger and more relaxed experiences.

SUITABLE AGE GROUP

LOW OPERATIONAL COSTS