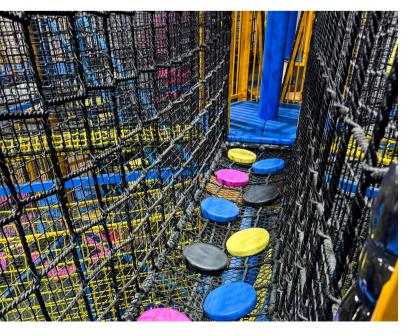

Our Net Courses offer a unique and engaging adventure within fully enclosed environments made entirely of durable nets. Participants can explore and navigate through various interconnected net structures, such as tunnels, bridges, and climbing net, all while being completely surrounded by soft, flexible netting. This design allows for a safe and fun experience, particularly suited for younger children and those seeking less intense challenges.

FULLY ENCLOSED

Net Courses are easier to manage, with lower costs and no need for extra safety gear, ideal for younger and more relaxed experiences.

SUITABLE AGE GROUP

LOW OPERATIONAL COSTS