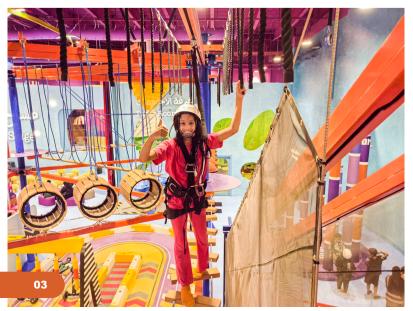

Our Net Courses offer a unique and engaging adventure within fully enclosed environments made entirely of durable nets. Participants can explore and navigate through various interconnected net structures, such as tunnels, bridges, and climbing net, all while being completely surrounded by soft, flexible netting. This design allows for a safe and fun experience, particularly suited for younger children and those seeking less intense challenges.

FULLY ENCLOSED

Net Courses are easier to manage, with lower costs and no need for extra safety gear, ideal for younger and more relaxed experiences.

SUITABLE AGE GROUP

LOW OPERATIONAL COSTS