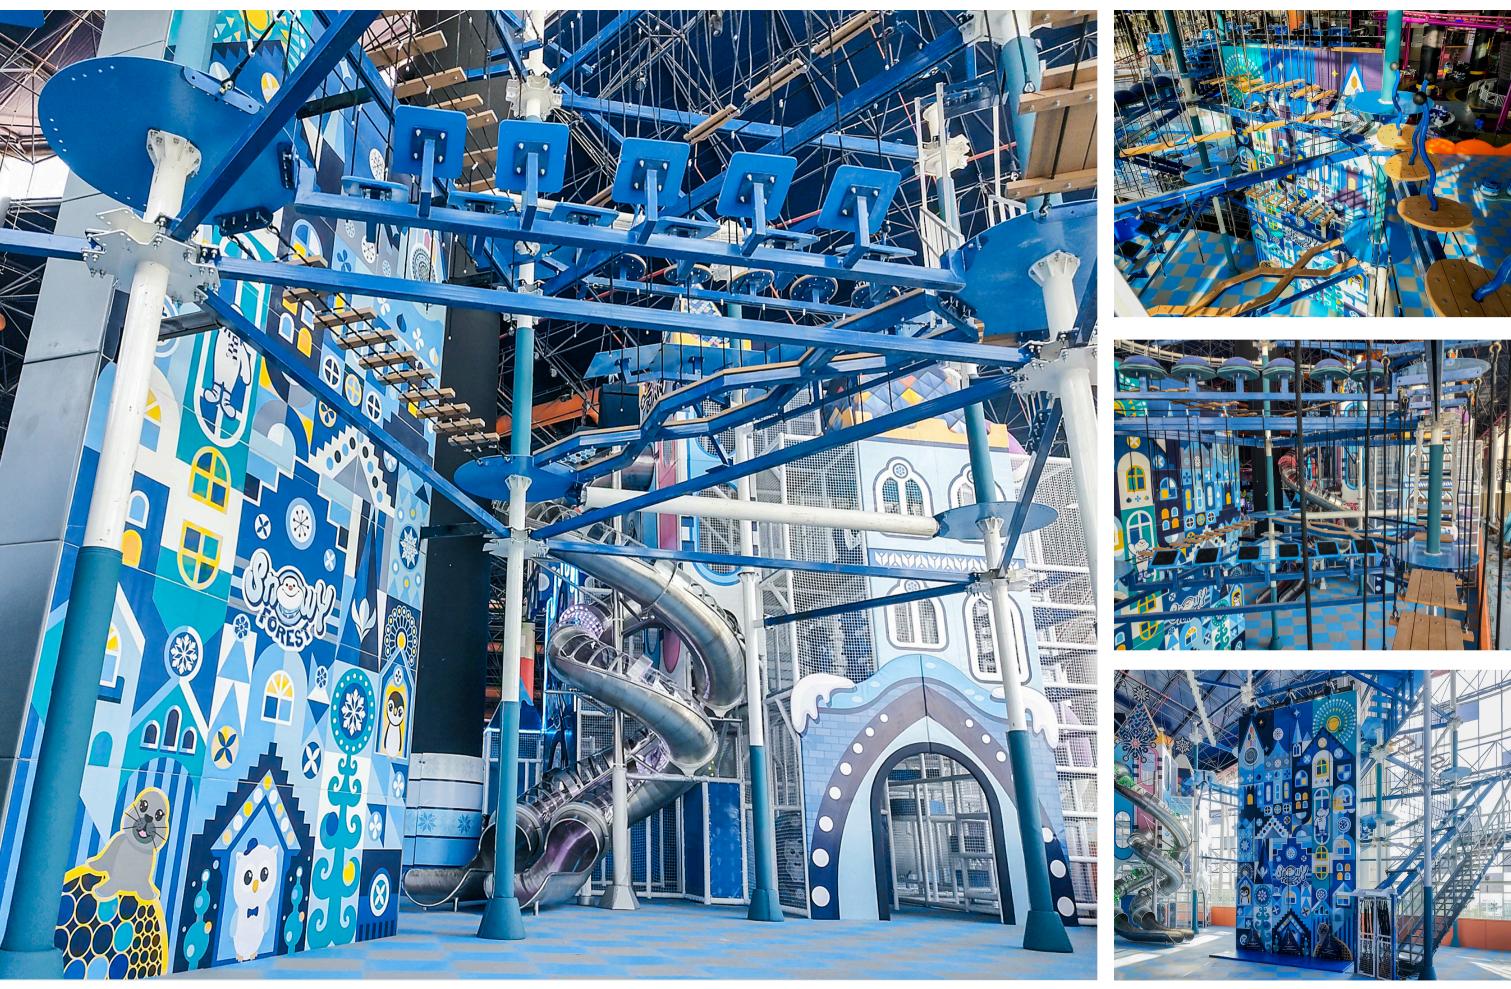

### ADVENTURE TOWER OVERVIEW

Our Adventure Tower is a visually striking attraction that combines Rope Courses, Net Courses, Climbing Walls, and Slides into a large, multifunctional play structure. This setup includes both enclosed pathways and harness-required routes, ensuring safety with clear movement lines. It also features a viewing platform at the top for sightseeing and leisure.

The design maximizes space while offering diverse activities, making it a standout feature in any indoor adventure park.

## **CUSTOMIZED VISUAL AND THEME**

We tailor visual styles and themes to match your park's unique identity and cultural influences. Whether reflecting local culture or specific themes, our designs bring your park's concept to life, ensuring a distinct and captivating