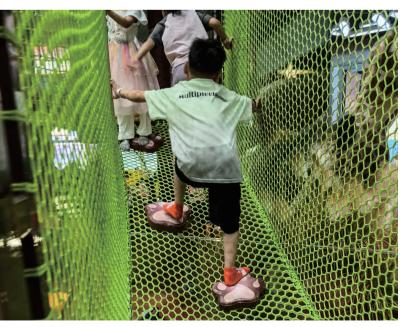

Our Net Courses offer a unique and engaging adventure within fully enclosed environments made entirely of durable nets. Participants can explore and navigate through various interconnected net structures, such as tunnels, bridges, and climbing net, all while being completely surrounded by soft, flexible netting. This design allows for a safe and fun experience, particularly suited for younger children and those seeking less intense challenges.

FULLY ENCLOSED

Net Courses are easier to manage, with lower costs and no need for extra safety gear, ideal for younger and more relaxed experiences.

SUITABLE AGE GROUP

LOW OPERATIONAL COSTS