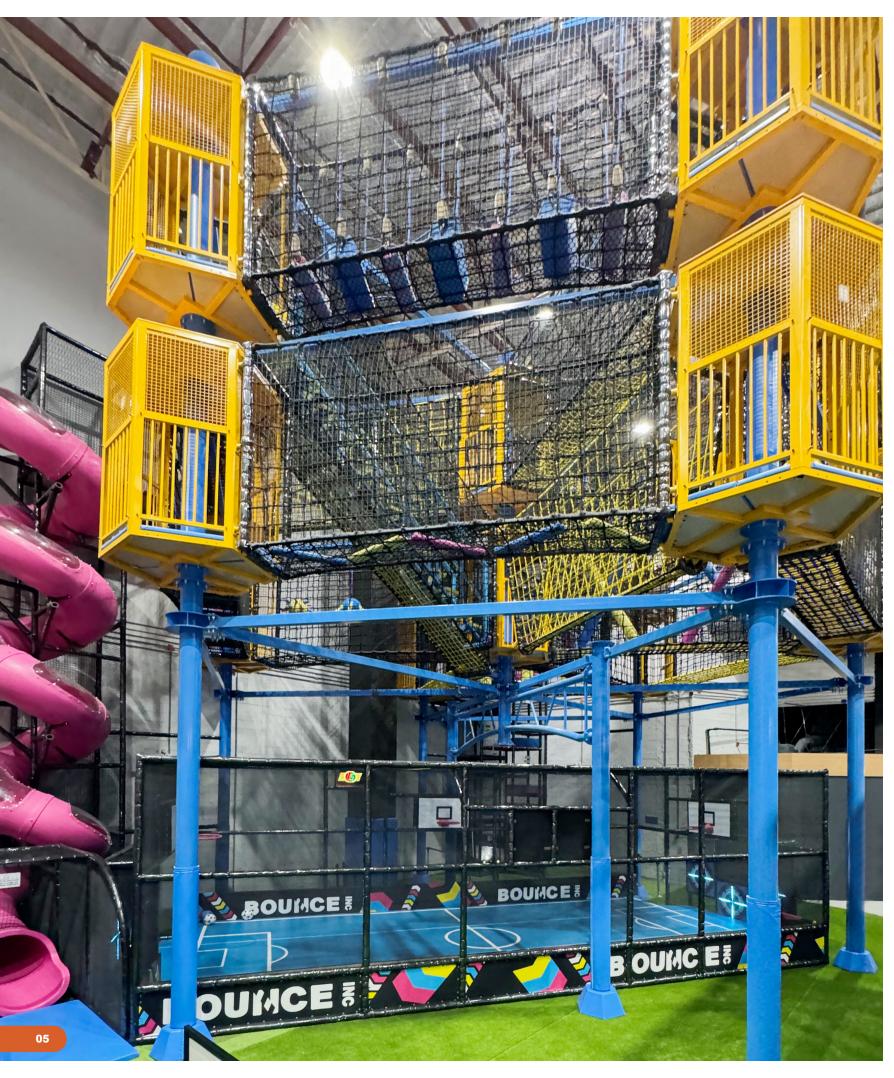

### ADVENTURE TOWER OVERVIEW

Our Adventure Tower is a visually striking attraction that combines Rope Courses, Net Courses, Climbing Walls, and Slides into a large, multifunctional play structure. This setup includes both enclosed pathways and harness-required routes, ensuring safety with clear movement lines. It also features a viewing platform at the top for sightseeing and leisure.

The design maximizes space while offering diverse activities, making it a standout feature in any indoor adventure park.