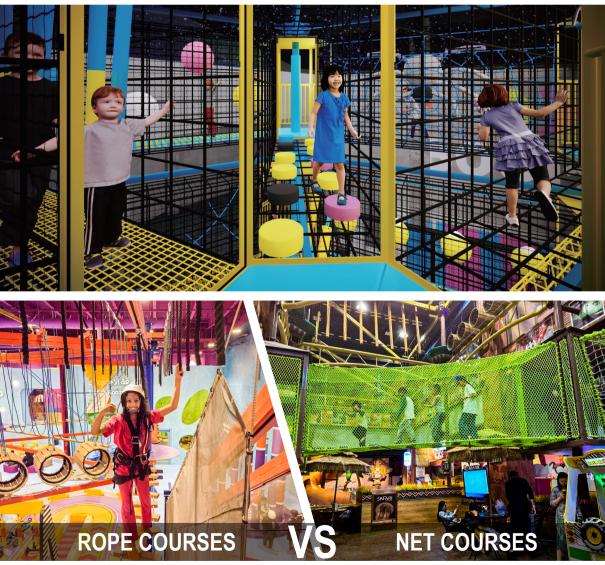

provide safe, enclosed net structures, ideal for younger participants.

Multi-level adventure courses offering a harnessed, intense challenge for thrill-seekers.

### ROPE COURSES OVERVIEW

Our Rope Courses provide an immersive adventure, where participants navigate a series of elevated obstacles while securely harnessed. This attraction features various challenges like rolling logs, climbing net, and bridges, designed to test balance,coordination, and courage. The open-air structure enhances the thrill, as players traverse high above the ground without the protection of surrounding railings.

Compared to Net Courses, Rope Courses deliver a more intense and adrenaline-pumping experience, requiring safety gear and more involved operational procedures, making them ideal for thrill-seekers in adventure parks.

Our Net Courses offer a unique and engaging adventure within fully enclosed environments made entirely of durable nets. Participants can explore and navigate through various interconnected net structures, such as tunnels, bridges, and climbing net, all while being completely surrounded by soft, flexible netting. This design allows for a safe and fun experience, particularly suited for younger children and those seeking less intense challenges.

FULLY ENCLOSED

Net Courses are easier to manage, with lower costs and no need for extra safety gear, ideal for younger and more relaxed experiences.

SUITABLE AGE GROUP

LOW OPERATIONAL COSTS