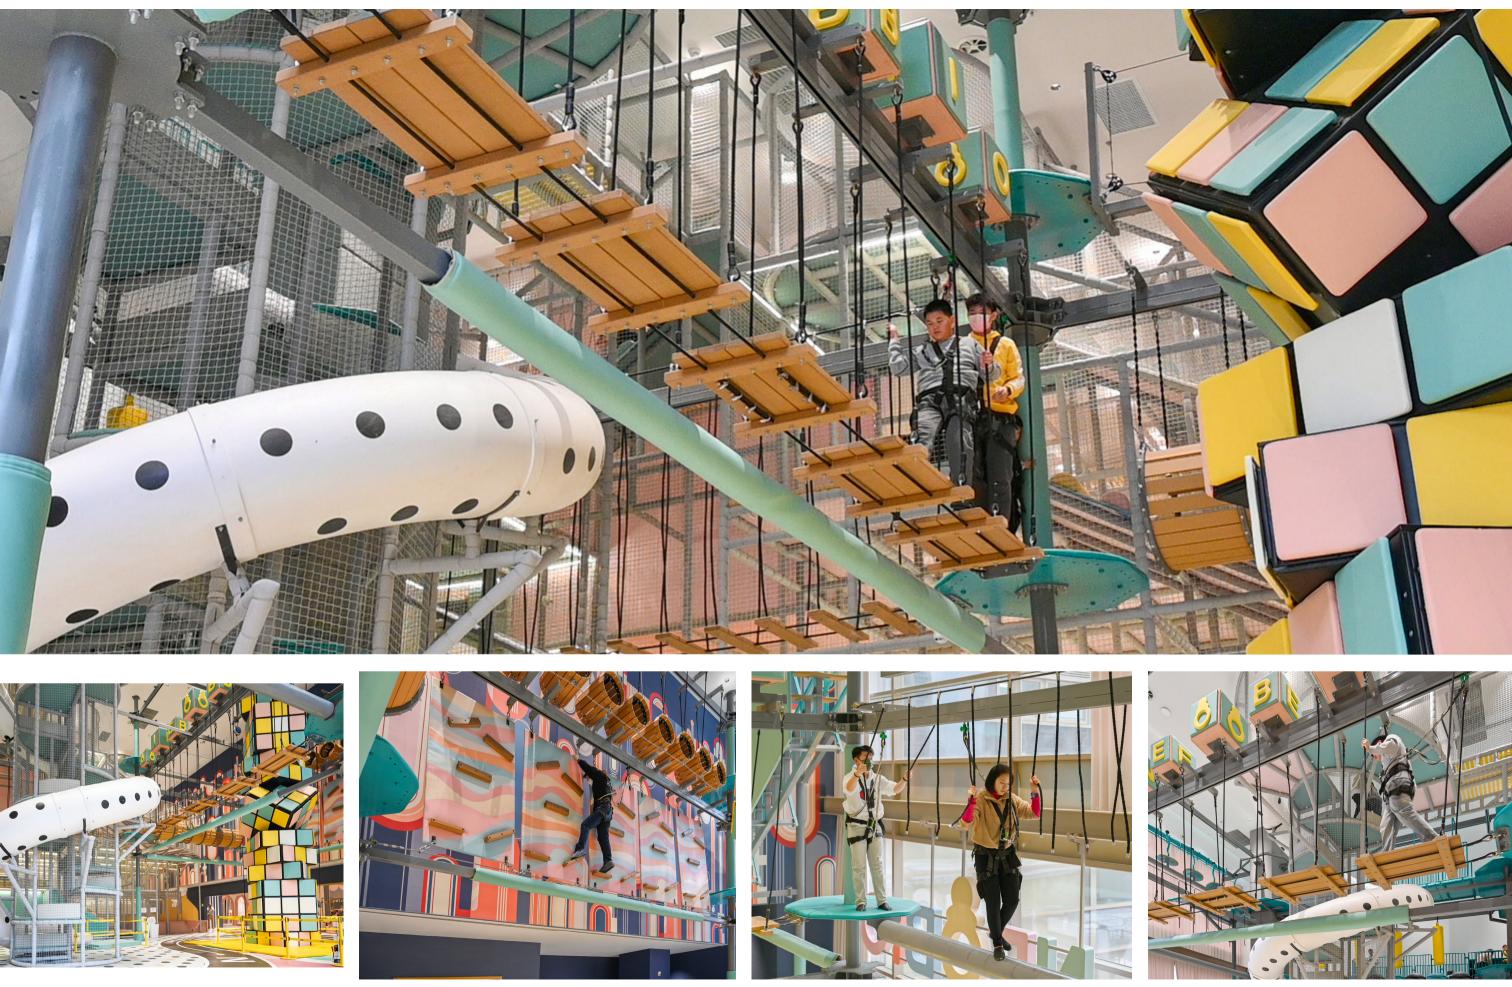

### ROPE COURSES OVERVIEW

Our Rope Courses provide an immersive adventure, where participants navigate a series of elevated obstacles while securely harnessed. This attraction features various challenges like rolling logs, climbing net, and bridges, designed to test balance,coordination, and courage. The open-air structure enhances the thrill, as players traverse high above the ground without the protection of surrounding railings.

Compared to Net Courses, Rope Courses deliver a more intense and adrenaline-pumping experience, requiring safety gear and more involved operational procedures, making them ideal for thrill-seekers in adventure parks.