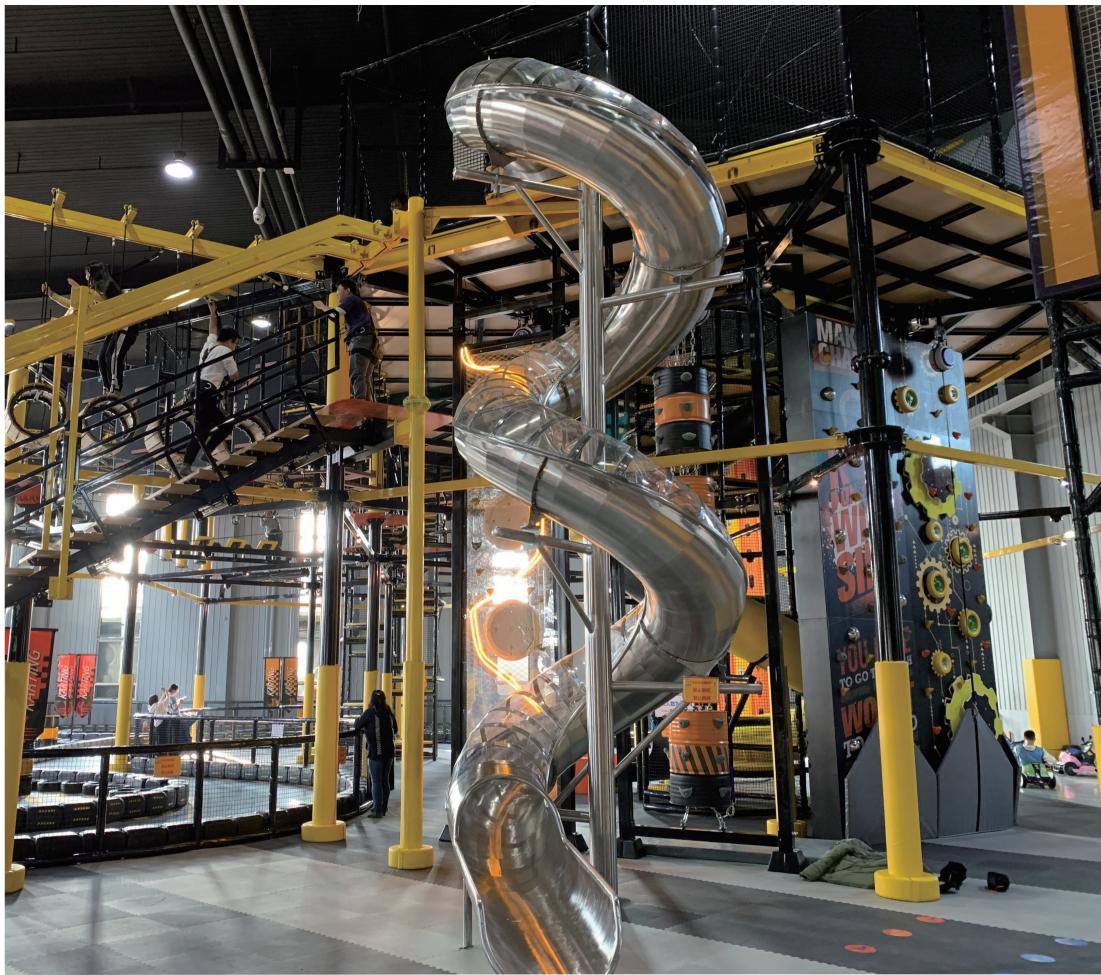

### ADVENTURE TOWER OVERVIEW

Our Adventure Tower is a visually striking attraction that combines Rope Courses, Net Courses, Climbing Walls, and Slides into a large, multifunctional play structure. This setup includes both enclosed pathways and harness-required routes, ensuring safety with clear movement lines. It also features a viewing platform at the top for sightseeing and leisure.

The design maximizes space while offering diverse activities, making it a standout feature in any indoor adventure park.