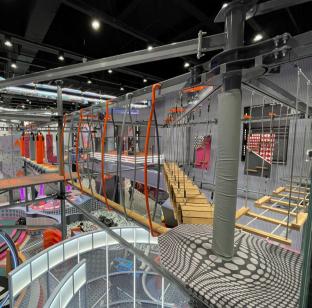

### ADVENTURE TOWER OVERVIEW

Our Adventure Tower is a visually striking attraction that combines Rope Courses, Net Courses, Climbing Walls, and Slides into a large, multifunctional play structure. This setup includes both enclosed pathways and harness-required routes, ensuring safety with clear movement lines. It also features a viewing platform at the top for sightseeing and leisure.

The design maximizes space while offering diverse activities, making it a standout feature in any indoor adventure park.