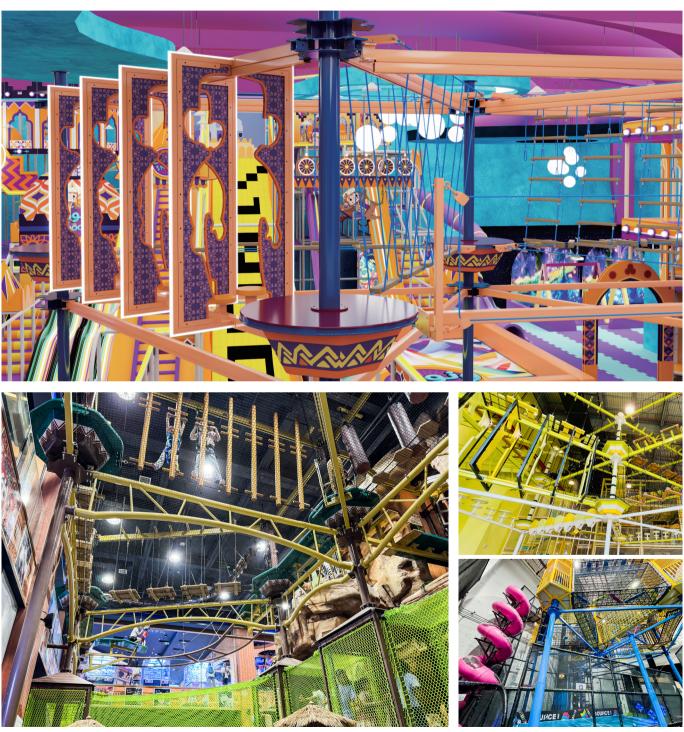

### ROPE COURSES OVERVIEW

Our Rope Courses provide an immersive adventure, where participants navigate a series of elevated obstacles while securely harnessed. This attraction features various challenges like rolling logs, climbing net, and bridges, designed to test balance,coordination, and courage. The open-air structure enhances the thrill, as players traverse high above the ground without the protection of surrounding railings.

Compared to Net Courses, Rope Courses deliver a more intense and adrenaline-pumping experience, requiring safety gear and more involved operational procedures, making them ideal for thrill-seekers in adventure parks.