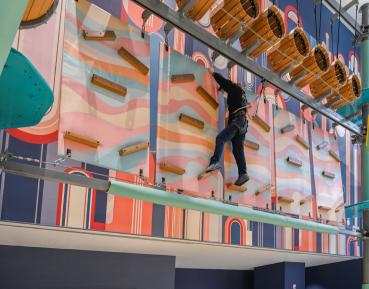

### ROPE COURSES OVERVIEW

Our Rope Courses provide an immersive adventure, where participants navigate a series of elevated obstacles while securely harnessed. This attraction features various challenges like rolling logs, climbing net, and bridges, designed to test balance,coordination, and courage. The open-air structure enhances the thrill, as players traverse high above the ground without the protection of surrounding railings.

Compared to Net Courses, Rope Courses deliver a more intense and adrenaline-pumping experience, requiring safety gear and more involved operational procedures, making them ideal for thrill-seekers in adventure parks.