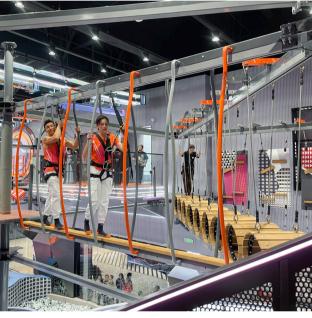

### ROPE COURSES OVERVIEW

Our Rope Courses provide an immersive adventure, where participants navigate a series of elevated obstacles while securely harnessed. This attraction features various challenges like rolling logs, climbing net, and bridges, designed to test balance,coordination, and courage. The open-air structure enhances the thrill, as players traverse high above the ground without the protection of surrounding railings.

Compared to Net Courses, Rope Courses deliver a more intense and adrenaline-pumping experience, requiring safety gear and more involved operational procedures, making them ideal for thrill-seekers in adventure parks.