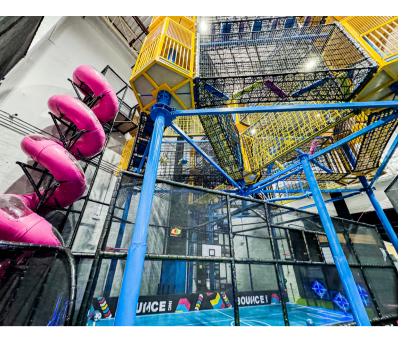

Our Net Courses offer a unique and engaging adventure within fully enclosed environments made entirely of durable nets. Participants can explore and navigate through various interconnected net structures, such as tunnels, bridges, and climbing net, all while being completely surrounded by soft, flexible netting. This design allows for a safe and fun experience, particularly suited for younger children and those seeking less intense challenges.

FULLY ENCLOSED

Net Courses are easier to manage, with lower costs and no need for extra safety gear, ideal for younger and more relaxed experiences.

SUITABLE AGE GROUP

LOW OPERATIONAL COSTS