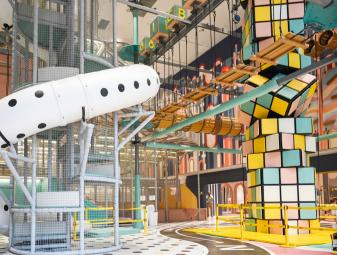

### ADVENTURE TOWER OVERVIEW

Our Adventure Tower is a visually striking attraction that combines Rope Courses, Net Courses, Climbing Walls, and Slides into a large, multifunctional play structure. This setup includes both enclosed pathways and harness-required routes, ensuring safety with clear movement lines. It also features a viewing platform at the top for sightseeing and leisure.

The design maximizes space while offering diverse activities, making it a standout feature in any indoor adventure park.