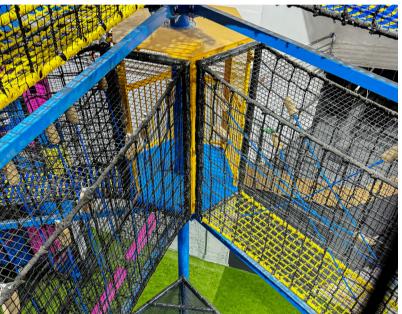

Our Net Courses offer a unique and engaging adventure within fully enclosed environments made entirely of durable nets. Participants can explore and navigate through various interconnected net structures, such as tunnels, bridges, and climbing net, all while being completely surrounded by soft, flexible netting. This design allows for a safe and fun experience, particularly suited for younger children and those seeking less intense challenges.

FULLY ENCLOSED

Net Courses are easier to manage, with lower costs and no need for extra safety gear, ideal for younger and more relaxed experiences.

SUITABLE AGE GROUP

LOW OPERATIONAL COSTS