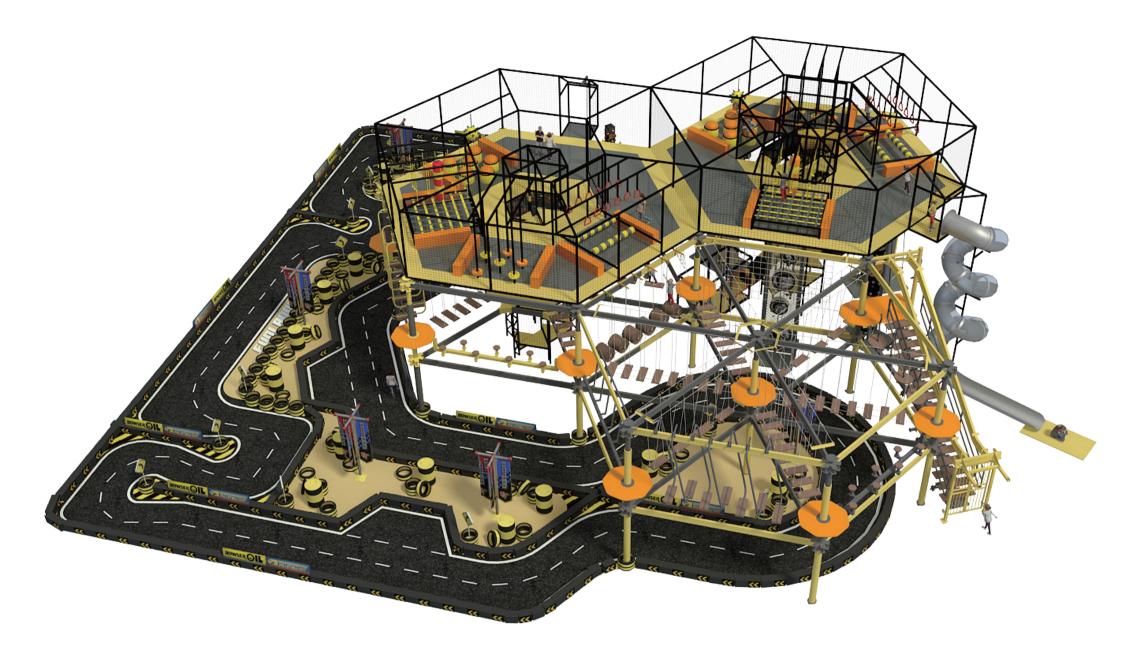

### ADVENTURE TOWER OVERVIEW

Our Adventure Tower is a visually striking attraction that combines Rope Courses, Net Courses, Climbing Walls, and Slides into a large, multifunctional play structure. This setup includes both enclosed pathways and harness-required routes, ensuring safety with clear movement lines. It also features a viewing platform at the top for sightseeing and leisure.

The design maximizes space while offering diverse activities, making it a standout feature in any indoor adventure park.