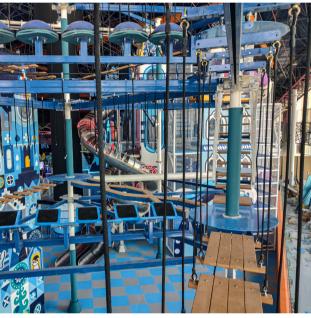

### ROPE COURSES OVERVIEW

Our Rope Courses provide an immersive adventure, where participants navigate a series of elevated obstacles while securely harnessed. This attraction features various challenges like rolling logs, climbing net, and bridges, designed to test balance,coordination, and courage. The open-air structure enhances the thrill, as players traverse high above the ground without the protection of surrounding railings.

Compared to Net Courses, Rope Courses deliver a more intense and adrenaline-pumping experience, requiring safety gear and more involved operational procedures, making them ideal for thrill-seekers in adventure parks.