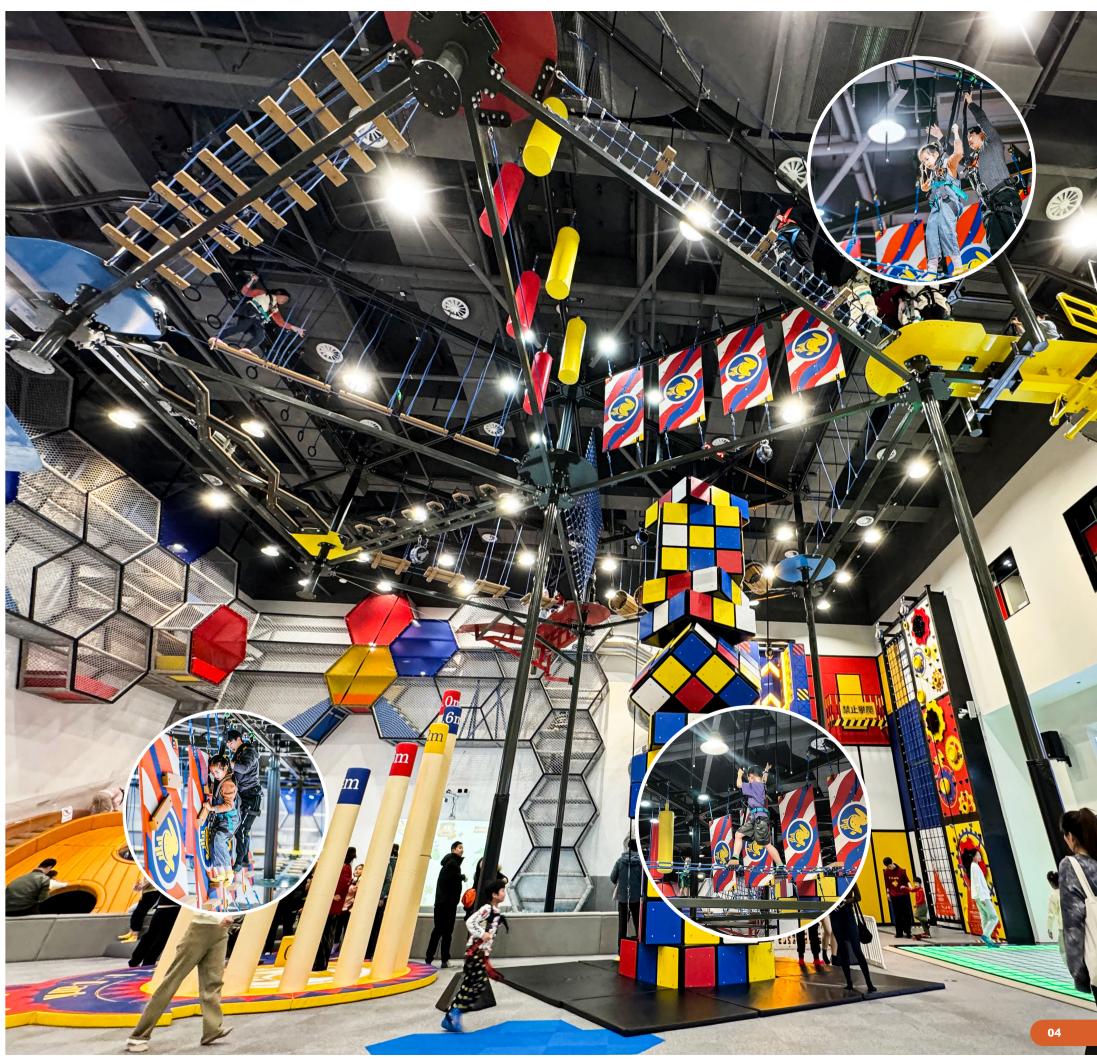

### ADVENTURE TOWER OVERVIEW

Our Adventure Tower is a visually striking attraction that combines Rope Courses, Net Courses, Climbing Walls, and Slides into a large, multifunctional play structure. This setup includes both enclosed pathways and harness-required routes, ensuring safety with clear movement lines. It also features a viewing platform at the top for sightseeing and leisure.

The design maximizes space while offering diverse activities, making it a standout feature in any indoor adventure park.