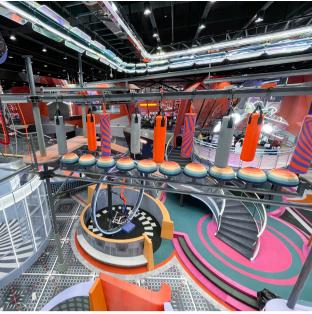

### ADVENTURE TOWER OVERVIEW

Our Adventure Tower is a visually striking attraction that combines Rope Courses, Net Courses, Climbing Walls, and Slides into a large, multifunctional play structure. This setup includes both enclosed pathways and harness-required routes, ensuring safety with clear movement lines. It also features a viewing platform at the top for sightseeing and leisure.

The design maximizes space while offering diverse activities, making it a standout feature in any indoor adventure park.