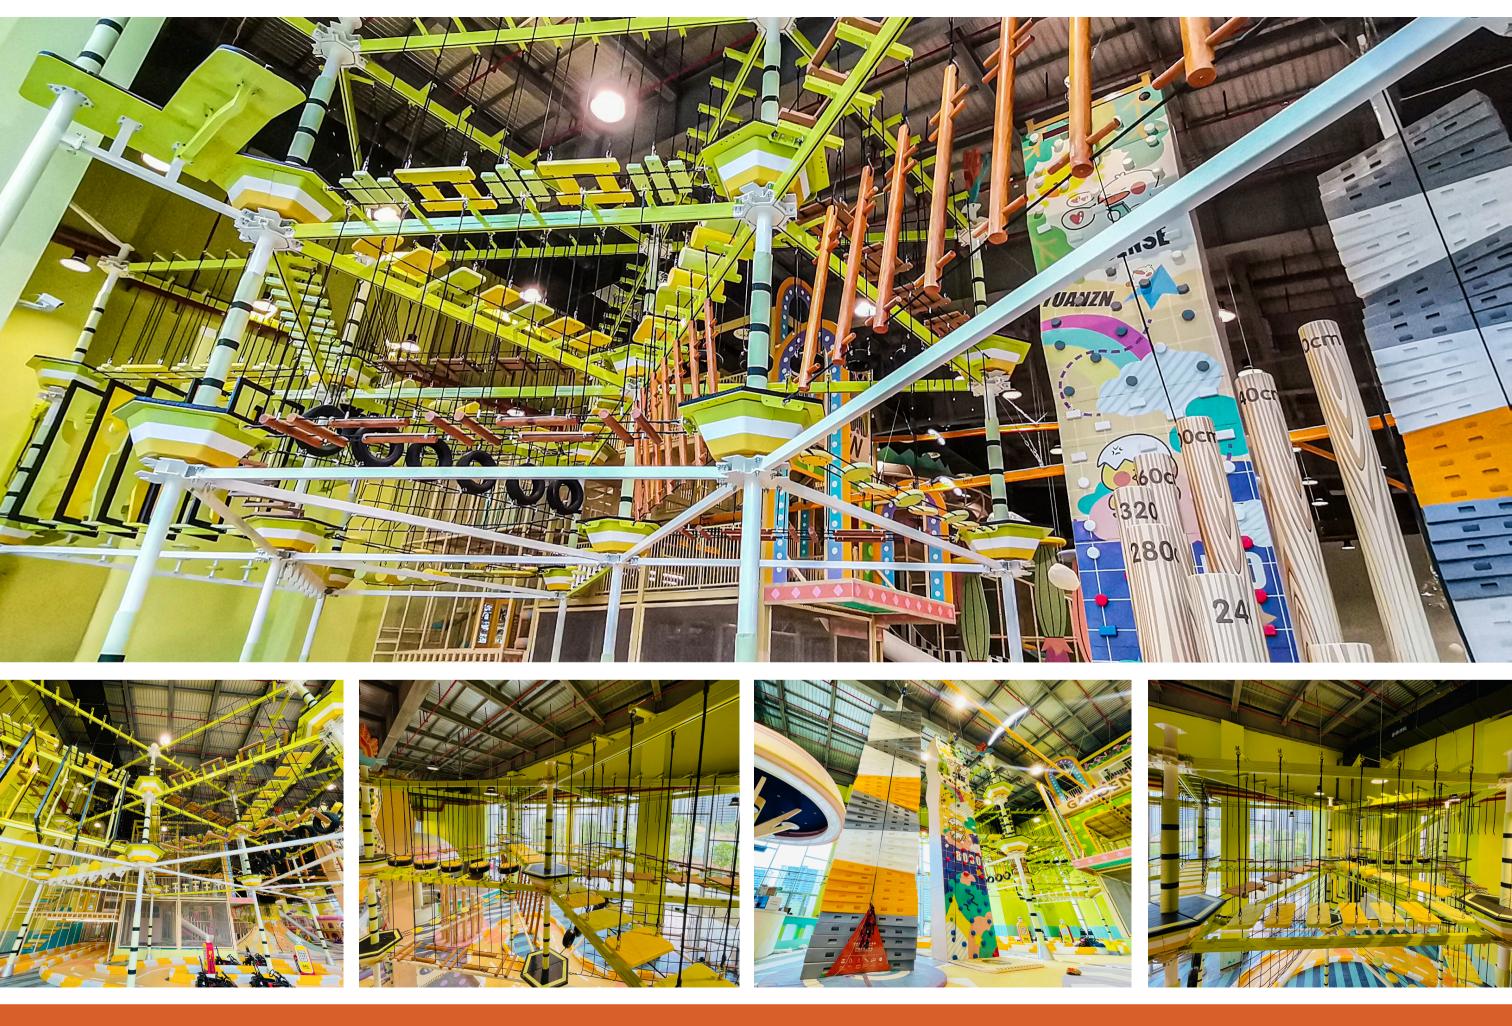

### ROPE COURSES OVERVIEW

Our Rope Courses provide an immersive adventure, where participants navigate a series of elevated obstacles while securely harnessed. This attraction features various challenges like rolling logs, climbing net, and bridges, designed to test balance,coordination, and courage. The open-air structure enhances the thrill, as players traverse high above the ground without the protection of surrounding railings.

Compared to Net Courses, Rope Courses deliver a more intense and adrenaline-pumping experience, requiring safety gear and more involved operational procedures, making them ideal for thrill-seekers in adventure parks.