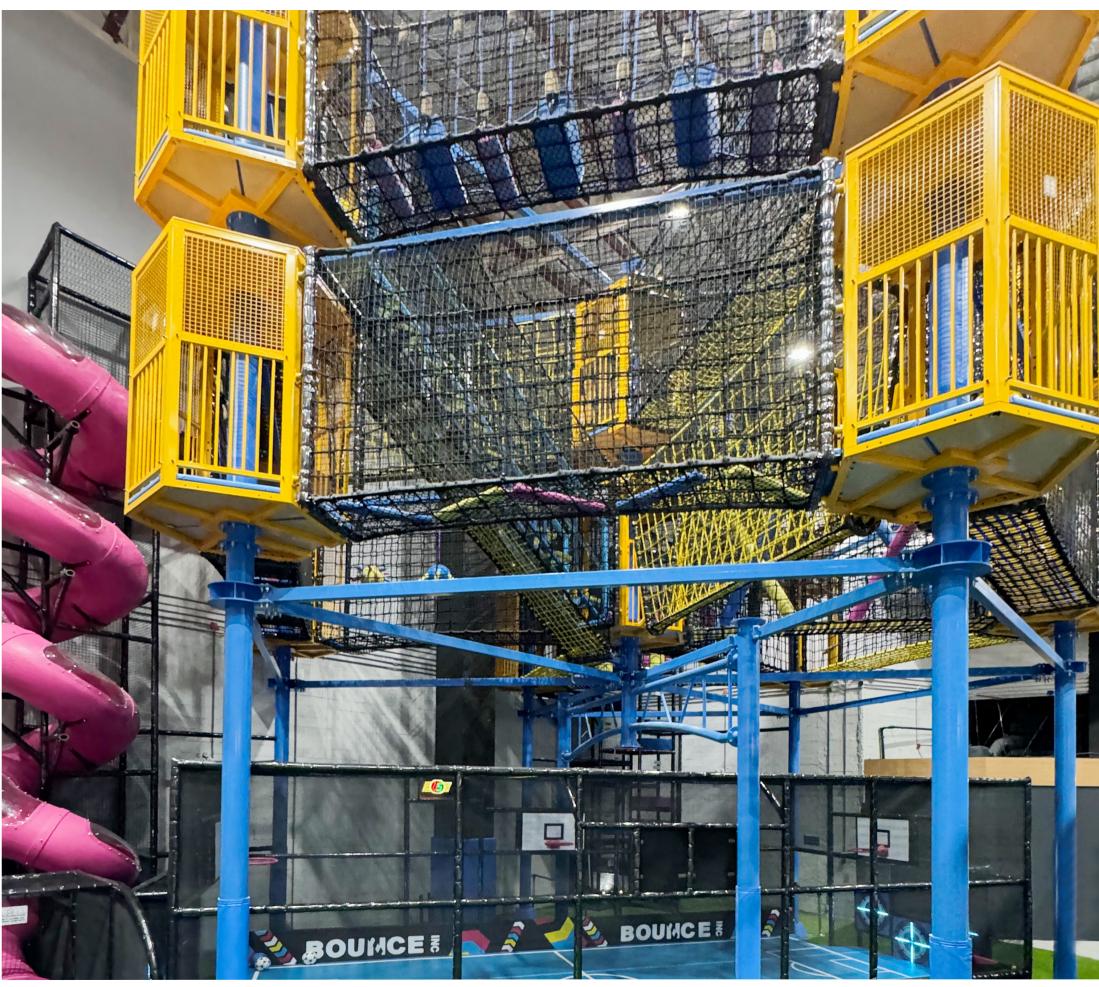

Our Net Courses offer a unique and engaging adventure within fully enclosed environments made entirely of durable nets. Participants can explore and navigate through various interconnected net structures, such as tunnels, bridges, and climbing net, all while being completely surrounded by soft, flexible netting. This design allows for a safe and fun experience, particularly suited for younger children and those seeking less intense challenges.

FULLY ENCLOSED

Net Courses are easier to manage, with lower costs and no need for extra safety gear, ideal for younger and more relaxed experiences.

SUITABLE AGE GROUP

LOW OPERATIONAL COSTS