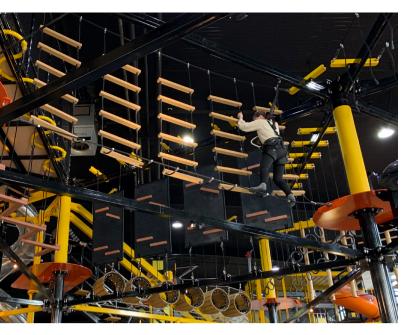

### ROPE COURSES OVERVIEW

Our Rope Courses provide an immersive adventure, where participants navigate a series of elevated obstacles while securely harnessed. This attraction features various challenges like rolling logs, climbing net, and bridges, designed to test balance,coordination, and courage. The open-air structure enhances the thrill, as players traverse high above the ground without the protection of surrounding railings.

Compared to Net Courses, Rope Courses deliver a more intense and adrenaline-pumping experience, requiring safety gear and more involved operational procedures, making them ideal for thrill-seekers in adventure parks.