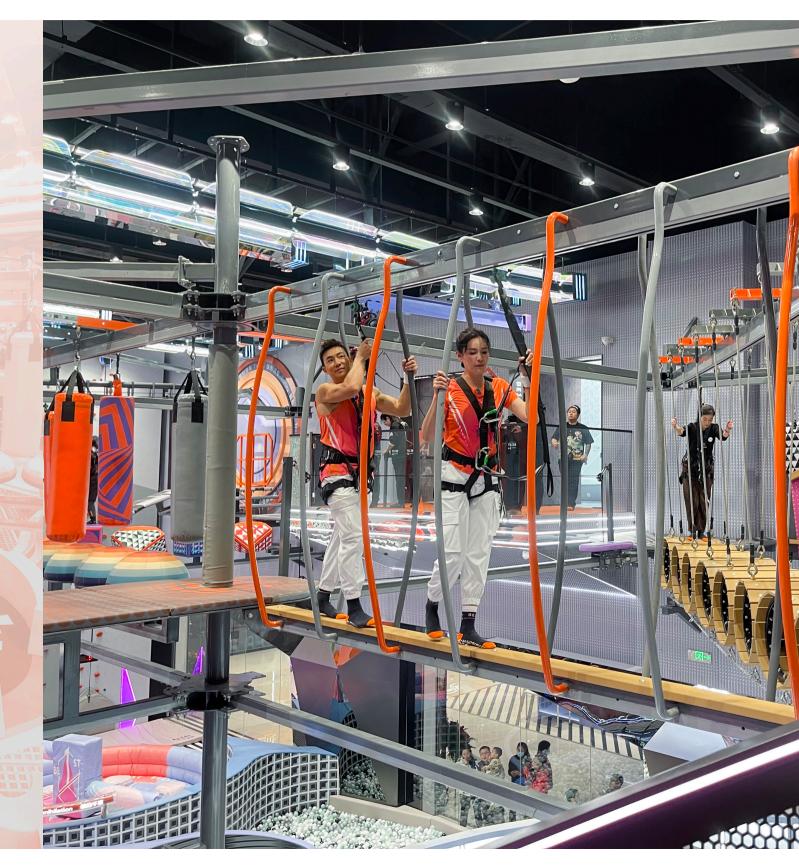

### ROPE COURSES OVERVIEW

Our Rope Courses provide an immersive adventure, where participants navigate a series of elevated obstacles while securely harnessed. This attraction features various challenges like rolling logs, climbing net, and bridges, designed to test balance,coordination, and courage. The open-air structure enhances the thrill, as players traverse high above the ground without the protection of surrounding railings.

Compared to Net Courses, Rope Courses deliver a more intense and adrenaline-pumping experience, requiring safety gear and more involved operational procedures, making them ideal for thrill-seekers in adventure parks.