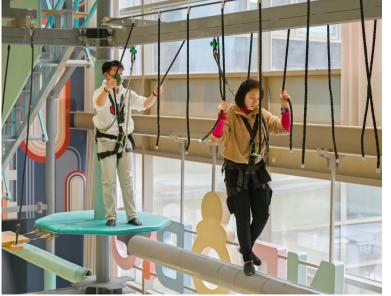

### ROPE COURSES OVERVIEW

Our Rope Courses provide an immersive adventure, where participants navigate a series of elevated obstacles while securely harnessed. This attraction features various challenges like rolling logs, climbing net, and bridges, designed to test balance,coordination, and courage. The open-air structure enhances the thrill, as players traverse high above the ground without the protection of surrounding railings.

Compared to Net Courses, Rope Courses deliver a more intense and adrenaline-pumping experience, requiring safety gear and more involved operational procedures, making them ideal for thrill-seekers in adventure parks.