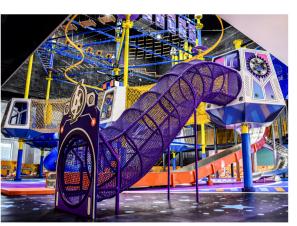

### ADVENTURE TOWER OVERVIEW

Our Adventure Tower is a visually striking attraction that combines Rope Courses, Net Courses, Climbing Walls, and Slides into a large, multifunctional play structure. This setup includes both enclosed pathways and harness-required routes, ensuring safety with clear movement lines. It also features a viewing platform at the top for sightseeing and leisure.

The design maximizes space while offering diverse activities, making it a standout feature in any indoor adventure park.