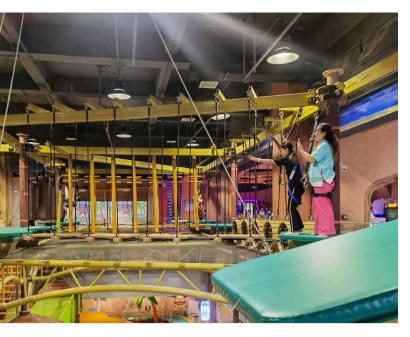

### ROPE COURSES OVERVIEW

Our Rope Courses provide an immersive adventure, where participants navigate a series of elevated obstacles while securely harnessed. This attraction features various challenges like rolling logs, climbing net, and bridges, designed to test balance,coordination, and courage. The open-air structure enhances the thrill, as players traverse high above the ground without the protection of surrounding railings.

Compared to Net Courses, Rope Courses deliver a more intense and adrenaline-pumping experience, requiring safety gear and more involved operational procedures, making them ideal for thrill-seekers in adventure parks.